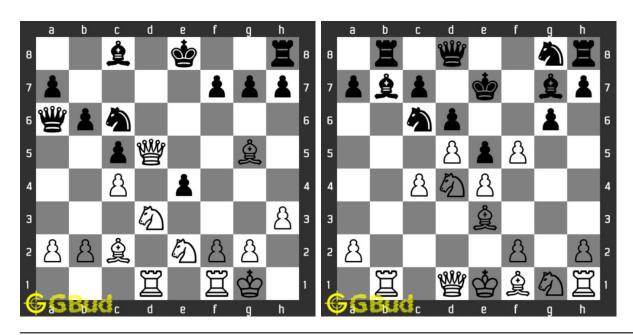

| No | Description                     | Puzzle Link             |
|----|---------------------------------|-------------------------|
| 5  | Check mate in three moves       | https://gbud.in/gvpz6s3 |
| 6  | Gain opponent queen             | https://gbud.in/gqpcpm3 |
| 7  | Check mate in three moves       | https://gbud.in/gkgs8k3 |
| 8  | Check mate in five moves        | https://gbud.in/gp2cnb3 |
| 9  | Check mate in three moves       | https://gbud.in/gzks7z3 |
| 10 | Check mate in three moves       | https://gbud.in/g7y19t3 |
| 11 | Mate in 2 moves                 | https://gbud.in/g6lg9p3 |
| 12 | Mate in 4 moves                 | https://gbud.in/g8ty433 |
| 13 | Gain rook                       | https://gbud.in/gsbl203 |
| 14 | Mate in 3 moves                 | https://gbud.in/glr5vl3 |
| 15 | Mate in 3 moves                 | https://gbud.in/grd5h63 |
| 16 | Mate in 3 moves                 | https://gbud.in/glw9q33 |
| 17 | Mate in 3 moves                 | https://gbud.in/g1zxd33 |
| 18 | Mate in 3 moves                 | https://gbud.in/g3v3nc3 |
| 19 | Mate in 3 moves                 | https://gbud.in/gwf9vy3 |
| 20 | Mate in 3 moves                 | https://gbud.in/glk1bh3 |
| 21 | Mate in 3 moves                 | https://gbud.in/gysbk53 |
| 22 | Mate in 3 moves                 | https://gbud.in/ggbrx43 |
| 23 | Mate in 5 moves                 | https://gbud.in/g5mlr03 |
| 24 | Which are the best 5 moves next | https://gbud.in/g3kvbc3 |
| 25 | Mate in 3 moves                 | https://gbud.in/g49z063 |
| 26 | Avoid checkmate in 2 moves      | https://gbud.in/gh79rn3 |
| 27 | Mate in 2 moves                 | https://gbud.in/g10bvj3 |
| 28 | Mate in 6 moves                 | https://gbud.in/g8hdkp3 |
| 29 | Mate in 3 moves                 | https://gbud.in/gdzqq33 |
| 30 | Gain queen                      | https://gbud.in/gck4bv3 |
| 31 | Mate in 3 moves                 | https://gbud.in/gmvyfz3 |
| 32 | Mate in 3 moves                 | https://gbud.in/gj6xmy3 |
| 33 | Mate in 4 moves                 | https://gbud.in/gfqljn3 |
| 34 | Mate in 3 moves                 | https://gbud.in/g7d1w43 |
| 35 | Mate in 3 moves                 | https://gbud.in/gnnmrt3 |
| 36 | How will you promote your pawn? | https://gbud.in/gr9fd93 |
| 37 | Mate in 3 moves                 | https://gbud.in/gbxtbw3 |
| 38 | Get a queen in 5 moves          | https://gbud.in/g7f4kb3 |
| 39 | Mate in 3 moves                 | https://gbud.in/gfwngy3 |
| 40 | Gain queen                      | https://gbud.in/gj8xcw3 |
| 41 | Mate in 4 moves                 | https://gbud.in/ggng8v3 |
| 42 | Stop opponent's promotion       | https://gbud.in/g23rtl3 |
| 43 | Mate in 4 moves                 | https://gbud.in/ghh2zs3 |

| No               | Description                          | Puzzle Link             |
|------------------|--------------------------------------|-------------------------|
| $\overline{44}$  | Mate in 4 moves                      | https://gbud.in/g0qnq63 |
| 45               | Mate in 3 moves                      | https://gbud.in/g7rsng3 |
| 46               | Stalemate and draw                   | https://gbud.in/gbd5gm3 |
| 47               | Mate in 3 moves                      | https://gbud.in/g65rcq3 |
| 48               | Mate in 3 moves                      | https://gbud.in/gr0hk73 |
| 49               | Mate in 4 moves                      | https://gbud.in/gfbnbx3 |
| 50               | Mate in 4 moves                      | https://gbud.in/gtzjjf3 |
| 51               | Mate in 4 moves                      | https://gbud.in/gqsvnm3 |
| 52               | Mate in 3 moves                      | https://gbud.in/gg3hnb3 |
| 53               | Promote your pawn in 4 moves         | https://gbud.in/g8fv873 |
| 54               | Gain rook                            | https://gbud.in/g6p0yn3 |
| 55               | Gain queen                           | https://gbud.in/gq803r3 |
| 56               | Get a queen in 5 moves               | https://gbud.in/gq1h0n3 |
| 57               | Mate in 2 moves                      | https://gbud.in/gnt8lf3 |
| 58               | Gain knight                          | https://gbud.in/gkmlfj3 |
| 59               | Mate in 2 moves                      | https://gbud.in/glp46c3 |
| 60               | Mate in 3 moves                      | https://gbud.in/ghdxs03 |
| 61               | Mate in 3 moves                      | https://gbud.in/gbkl733 |
| 62               | Get a queen in 4 moves               | https://gbud.in/gdn8613 |
| 63               | Mate in 2 moves                      | https://gbud.in/gh9jfq3 |
| 64               | Mate in 2 moves                      | https://gbud.in/gngrv93 |
| 65               | Mate in 2 moves                      | https://gbud.in/g1pd283 |
| 66               | Mate in 3 moves                      | https://gbud.in/gkwfcp3 |
| 67               | Mate in 4 moves                      | https://gbud.in/g047j13 |
| 68               | Mate in 3 moves                      | https://gbud.in/g1lyv63 |
| 69               | Capture opponent's pawn in two moves | https://gbud.in/gppqff3 |
| 70               | Mate in 3 moves                      | https://gbud.in/g1qz143 |
| 71               | Get a queen in 4 moves               | https://gbud.in/g32x8d3 |
| 72               | Mate in 3 moves                      | https://gbud.in/gp5wz43 |
| 73               | Gain opponent's queen                | https://gbud.in/gwf1w93 |
| 74               | Mate in 3 moves                      | https://gbud.in/gxs34t3 |
| 75               | Mate in 4 moves                      | https://gbud.in/g8000m3 |
| 76               | Mate in 3 moves                      | https://gbud.in/g3fr713 |
| 77               | Mate in 3 moves                      | https://gbud.in/gbjq8c3 |
| 78<br><b>7</b> 8 | Mate in 3 moves                      | https://gbud.in/gcmktp3 |
| 79               | Gain opponent's queen in 3 moves     | https://gbud.in/g1yntt3 |
| 80               | Mate in 3 moves                      | https://gbud.in/gvgnj63 |
| 81               | Mate in 4 moves                      | https://gbud.in/gslqnl3 |
| 82               | Gain knight                          | https://gbud.in/gmnjzj3 |