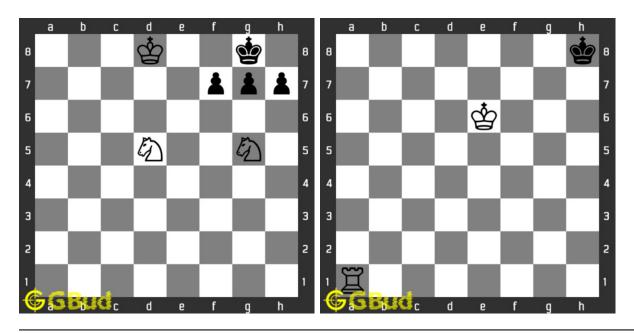

| No | Description                     | Puzzle Link             |
|----|---------------------------------|-------------------------|
| 5  | Check mate in three moves       | https://gbud.in/gvpz6s3 |
| 6  | Gain opponent queen             | https://gbud.in/gqpcpm3 |
| 7  | Check mate in three moves       | https://gbud.in/gkgs8k3 |
| 8  | Check mate in five moves        | https://gbud.in/gp2cnb3 |
| 9  | Check mate in three moves       | https://gbud.in/gzks7z3 |
| 10 | Check mate in three moves       | https://gbud.in/g7y19t3 |
| 11 | Mate in 2 moves                 | https://gbud.in/g6lg9p3 |
| 12 | Mate in 4 moves                 | https://gbud.in/g8ty433 |
| 13 | Gain rook                       | https://gbud.in/gsbl203 |
| 14 | Mate in 3 moves                 | https://gbud.in/glr5vl3 |
| 15 | Mate in 3 moves                 | https://gbud.in/grd5h63 |
| 16 | Mate in 3 moves                 | https://gbud.in/glw9q33 |
| 17 | Mate in 3 moves                 | https://gbud.in/g1zxd33 |
| 18 | Mate in 3 moves                 | https://gbud.in/g3v3nc3 |
| 19 | Mate in 3 moves                 | https://gbud.in/gwf9vy3 |
| 20 | Mate in 3 moves                 | https://gbud.in/glk1bh3 |
| 21 | Mate in 3 moves                 | https://gbud.in/gysbk53 |
| 22 | Mate in 3 moves                 | https://gbud.in/ggbrx43 |
| 23 | Mate in 5 moves                 | https://gbud.in/g5mlr03 |
| 24 | Which are the best 5 moves next | https://gbud.in/g3kvbc3 |
| 25 | Mate in 3 moves                 | https://gbud.in/g49z063 |
| 26 | Avoid checkmate in 2 moves      | https://gbud.in/gh79rn3 |
| 27 | Mate in 2 moves                 | https://gbud.in/g10bvj3 |
| 28 | Mate in 6 moves                 | https://gbud.in/g8hdkp3 |
| 29 | Mate in 3 moves                 | https://gbud.in/gdzqq33 |
| 30 | Gain queen                      | https://gbud.in/gck4bv3 |
| 31 | Mate in 3 moves                 | https://gbud.in/gmvyfz3 |
| 32 | Mate in 3 moves                 | https://gbud.in/gj6xmy3 |
| 33 | Mate in 4 moves                 | https://gbud.in/gfqljn3 |
| 34 | Mate in 3 moves                 | https://gbud.in/g7d1w43 |
| 35 | Mate in 3 moves                 | https://gbud.in/gnnmrt3 |
| 36 | How will you promote your pawn? | https://gbud.in/gr9fd93 |
| 37 | Mate in 3 moves                 | https://gbud.in/gbxtbw3 |
| 38 | Get a queen in 5 moves          | https://gbud.in/g7f4kb3 |
| 39 | Mate in 3 moves                 | https://gbud.in/gfwngy3 |
| 40 | Gain queen                      | https://gbud.in/gj8xcw3 |
| 41 | Mate in 4 moves                 | https://gbud.in/ggng8v3 |
| 42 | Stop opponent's promotion       | https://gbud.in/g23rtl3 |
| 43 | Mate in 4 moves                 | https://gbud.in/ghh2zs3 |