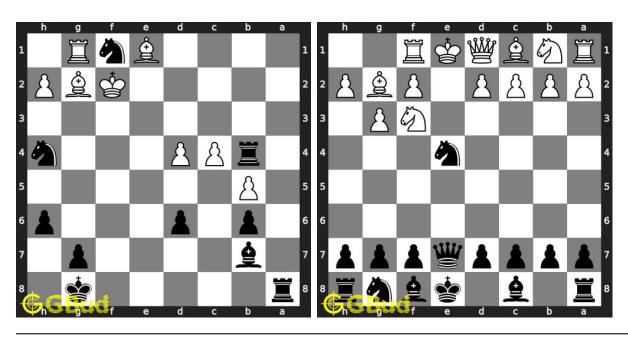

| No | Description                     | Puzzle Link             |
|----|---------------------------------|-------------------------|
| 5  | Check mate in three moves       | https://gbud.in/gvpz6s3 |
| 6  | Gain opponent queen             | https://gbud.in/gqpcpm3 |
| 7  | Check mate in three moves       | https://gbud.in/gkgs8k3 |
| 8  | Check mate in five moves        | https://gbud.in/gp2cnb3 |
| 9  | Check mate in three moves       | https://gbud.in/gzks7z3 |
| 10 | Check mate in three moves       | https://gbud.in/g7y19t3 |
| 11 | Mate in 2 moves                 | https://gbud.in/g6lg9p3 |
| 12 | Mate in 4 moves                 | https://gbud.in/g8ty433 |
| 13 | Gain rook                       | https://gbud.in/gsbl203 |
| 14 | Mate in 3 moves                 | https://gbud.in/glr5vl3 |
| 15 | Mate in 3 moves                 | https://gbud.in/grd5h63 |
| 16 | Mate in 3 moves                 | https://gbud.in/glw9q33 |
| 17 | Mate in 3 moves                 | https://gbud.in/g1zxd33 |
| 18 | Mate in 3 moves                 | https://gbud.in/g3v3nc3 |
| 19 | Mate in 3 moves                 | https://gbud.in/gwf9vy3 |
| 20 | Mate in 3 moves                 | https://gbud.in/glk1bh3 |
| 21 | Mate in 3 moves                 | https://gbud.in/gysbk53 |
| 22 | Mate in 3 moves                 | https://gbud.in/ggbrx43 |
| 23 | Mate in 5 moves                 | https://gbud.in/g5mlr03 |
| 24 | Which are the best 5 moves next | https://gbud.in/g3kvbc3 |
| 25 | Mate in 3 moves                 | https://gbud.in/g49z063 |
| 26 | Avoid checkmate in 2 moves      | https://gbud.in/gh79rn3 |
| 27 | Mate in 2 moves                 | https://gbud.in/g10bvj3 |
| 28 | Mate in 6 moves                 | https://gbud.in/g8hdkp3 |
| 29 | Mate in 3 moves                 | https://gbud.in/gdzqq33 |
| 30 | Gain queen                      | https://gbud.in/gck4bv3 |
| 31 | Mate in 3 moves                 | https://gbud.in/gmvyfz3 |
| 32 | Mate in 3 moves                 | https://gbud.in/gj6xmy3 |
| 33 | Mate in 4 moves                 | https://gbud.in/gfqljn3 |
| 34 | Mate in 3 moves                 | https://gbud.in/g7d1w43 |
| 35 | Mate in 3 moves                 | https://gbud.in/gnnmrt3 |
| 36 | How will you promote your pawn? | https://gbud.in/gr9fd93 |
| 37 | Mate in 3 moves                 | https://gbud.in/gbxtbw3 |
| 38 | Get a queen in 5 moves          | https://gbud.in/g7f4kb3 |
| 39 | Mate in 3 moves                 | https://gbud.in/gfwngy3 |
| 40 | Gain queen                      | https://gbud.in/gj8xcw3 |
| 41 | Mate in 4 moves                 | https://gbud.in/ggng8v3 |
| 42 | Stop opponent's promotion       | https://gbud.in/g23rtl3 |
| 43 | Mate in 4 moves                 | https://gbud.in/ghh2zs3 |

| No               | Description                          | Puzzle Link             |
|------------------|--------------------------------------|-------------------------|
| $\overline{44}$  | Mate in 4 moves                      | https://gbud.in/g0qnq63 |
| 45               | Mate in 3 moves                      | https://gbud.in/g7rsng3 |
| 46               | Stalemate and draw                   | https://gbud.in/gbd5gm3 |
| 47               | Mate in 3 moves                      | https://gbud.in/g65rcq3 |
| 48               | Mate in 3 moves                      | https://gbud.in/gr0hk73 |
| 49               | Mate in 4 moves                      | https://gbud.in/gfbnbx3 |
| 50               | Mate in 4 moves                      | https://gbud.in/gtzjjf3 |
| 51               | Mate in 4 moves                      | https://gbud.in/gqsvnm3 |
| 52               | Mate in 3 moves                      | https://gbud.in/gg3hnb3 |
| 53               | Promote your pawn in 4 moves         | https://gbud.in/g8fv873 |
| 54               | Gain rook                            | https://gbud.in/g6p0yn3 |
| 55               | Gain queen                           | https://gbud.in/gq803r3 |
| 56               | Get a queen in 5 moves               | https://gbud.in/gq1h0n3 |
| 57               | Mate in 2 moves                      | https://gbud.in/gnt8lf3 |
| 58               | Gain knight                          | https://gbud.in/gkmlfj3 |
| 59               | Mate in 2 moves                      | https://gbud.in/glp46c3 |
| 60               | Mate in 3 moves                      | https://gbud.in/ghdxs03 |
| 61               | Mate in 3 moves                      | https://gbud.in/gbkl733 |
| 62               | Get a queen in 4 moves               | https://gbud.in/gdn8613 |
| 63               | Mate in 2 moves                      | https://gbud.in/gh9jfq3 |
| 64               | Mate in 2 moves                      | https://gbud.in/gngrv93 |
| 65               | Mate in 2 moves                      | https://gbud.in/g1pd283 |
| 66               | Mate in 3 moves                      | https://gbud.in/gkwfcp3 |
| 67               | Mate in 4 moves                      | https://gbud.in/g047j13 |
| 68               | Mate in 3 moves                      | https://gbud.in/g1lyv63 |
| 69               | Capture opponent's pawn in two moves | https://gbud.in/gppqff3 |
| 70               | Mate in 3 moves                      | https://gbud.in/g1qz143 |
| 71               | Get a queen in 4 moves               | https://gbud.in/g32x8d3 |
| 72               | Mate in 3 moves                      | https://gbud.in/gp5wz43 |
| 73               | Gain opponent's queen                | https://gbud.in/gwf1w93 |
| 74               | Mate in 3 moves                      | https://gbud.in/gxs34t3 |
| 75               | Mate in 4 moves                      | https://gbud.in/g8000m3 |
| 76               | Mate in 3 moves                      | https://gbud.in/g3fr713 |
| 77               | Mate in 3 moves                      | https://gbud.in/gbjq8c3 |
| 78<br><b>7</b> 8 | Mate in 3 moves                      | https://gbud.in/gcmktp3 |
| 79               | Gain opponent's queen in 3 moves     | https://gbud.in/g1yntt3 |
| 80               | Mate in 3 moves                      | https://gbud.in/gvgnj63 |
| 81               | Mate in 4 moves                      | https://gbud.in/gslqnl3 |
| 82               | Gain knight                          | https://gbud.in/gmnjzj3 |