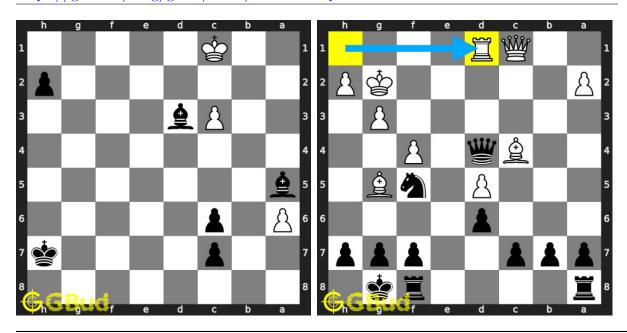

| No | Description                     | Puzzle Link             |
|----|---------------------------------|-------------------------|
| 5  | Check mate in three moves       | https://gbud.in/gvpz6s3 |
| 6  | Gain opponent queen             | https://gbud.in/gqpcpm3 |
| 7  | Check mate in three moves       | https://gbud.in/gkgs8k3 |
| 8  | Check mate in five moves        | https://gbud.in/gp2cnb3 |
| 9  | Check mate in three moves       | https://gbud.in/gzks7z3 |
| 10 | Check mate in three moves       | https://gbud.in/g7y19t3 |
| 11 | Mate in 2 moves                 | https://gbud.in/g6lg9p3 |
| 12 | Mate in 4 moves                 | https://gbud.in/g8ty433 |
| 13 | Gain rook                       | https://gbud.in/gsbl203 |
| 14 | Mate in 3 moves                 | https://gbud.in/glr5vl3 |
| 15 | Mate in 3 moves                 | https://gbud.in/grd5h63 |
| 16 | Mate in 3 moves                 | https://gbud.in/glw9q33 |
| 17 | Mate in 3 moves                 | https://gbud.in/g1zxd33 |
| 18 | Mate in 3 moves                 | https://gbud.in/g3v3nc3 |
| 19 | Mate in 3 moves                 | https://gbud.in/gwf9vy3 |
| 20 | Mate in 3 moves                 | https://gbud.in/glk1bh3 |
| 21 | Mate in 3 moves                 | https://gbud.in/gysbk53 |
| 22 | Mate in 3 moves                 | https://gbud.in/ggbrx43 |
| 23 | Mate in 5 moves                 | https://gbud.in/g5mlr03 |
| 24 | Which are the best 5 moves next | https://gbud.in/g3kvbc3 |
| 25 | Mate in 3 moves                 | https://gbud.in/g49z063 |
| 26 | Avoid checkmate in 2 moves      | https://gbud.in/gh79rn3 |
| 27 | Mate in 2 moves                 | https://gbud.in/g10bvj3 |
| 28 | Mate in 6 moves                 | https://gbud.in/g8hdkp3 |
| 29 | Mate in 3 moves                 | https://gbud.in/gdzqq33 |
| 30 | Gain queen                      | https://gbud.in/gck4bv3 |
| 31 | Mate in 3 moves                 | https://gbud.in/gmvyfz3 |
| 32 | Mate in 3 moves                 | https://gbud.in/gj6xmy3 |
| 33 | Mate in 4 moves                 | https://gbud.in/gfqljn3 |
| 34 | Mate in 3 moves                 | https://gbud.in/g7d1w43 |
| 35 | Mate in 3 moves                 | https://gbud.in/gnnmrt3 |
| 36 | How will you promote your pawn? | https://gbud.in/gr9fd93 |
| 37 | Mate in 3 moves                 | https://gbud.in/gbxtbw3 |
| 38 | Get a queen in 5 moves          | https://gbud.in/g7f4kb3 |
| 39 | Mate in 3 moves                 | https://gbud.in/gfwngy3 |
| 40 | Gain queen                      | https://gbud.in/gj8xcw3 |
| 41 | Mate in 4 moves                 | https://gbud.in/ggng8v3 |
| 42 | Stop opponent's promotion       | https://gbud.in/g23rtl3 |
| 43 | Mate in 4 moves                 | https://gbud.in/ghh2zs3 |

| No               | Description                          | Puzzle Link             |
|------------------|--------------------------------------|-------------------------|
| $\overline{44}$  | Mate in 4 moves                      | https://gbud.in/g0qnq63 |
| 45               | Mate in 3 moves                      | https://gbud.in/g7rsng3 |
| 46               | Stalemate and draw                   | https://gbud.in/gbd5gm3 |
| 47               | Mate in 3 moves                      | https://gbud.in/g65rcq3 |
| 48               | Mate in 3 moves                      | https://gbud.in/gr0hk73 |
| 49               | Mate in 4 moves                      | https://gbud.in/gfbnbx3 |
| 50               | Mate in 4 moves                      | https://gbud.in/gtzjjf3 |
| 51               | Mate in 4 moves                      | https://gbud.in/gqsvnm3 |
| 52               | Mate in 3 moves                      | https://gbud.in/gg3hnb3 |
| 53               | Promote your pawn in 4 moves         | https://gbud.in/g8fv873 |
| 54               | Gain rook                            | https://gbud.in/g6p0yn3 |
| 55               | Gain queen                           | https://gbud.in/gq803r3 |
| 56               | Get a queen in 5 moves               | https://gbud.in/gq1h0n3 |
| 57               | Mate in 2 moves                      | https://gbud.in/gnt8lf3 |
| 58               | Gain knight                          | https://gbud.in/gkmlfj3 |
| 59               | Mate in 2 moves                      | https://gbud.in/glp46c3 |
| 60               | Mate in 3 moves                      | https://gbud.in/ghdxs03 |
| 61               | Mate in 3 moves                      | https://gbud.in/gbkl733 |
| 62               | Get a queen in 4 moves               | https://gbud.in/gdn8613 |
| 63               | Mate in 2 moves                      | https://gbud.in/gh9jfq3 |
| 64               | Mate in 2 moves                      | https://gbud.in/gngrv93 |
| 65               | Mate in 2 moves                      | https://gbud.in/g1pd283 |
| 66               | Mate in 3 moves                      | https://gbud.in/gkwfcp3 |
| 67               | Mate in 4 moves                      | https://gbud.in/g047j13 |
| 68               | Mate in 3 moves                      | https://gbud.in/g1lyv63 |
| 69               | Capture opponent's pawn in two moves | https://gbud.in/gppqff3 |
| 70               | Mate in 3 moves                      | https://gbud.in/g1qz143 |
| 71               | Get a queen in 4 moves               | https://gbud.in/g32x8d3 |
| 72               | Mate in 3 moves                      | https://gbud.in/gp5wz43 |
| 73               | Gain opponent's queen                | https://gbud.in/gwf1w93 |
| 74               | Mate in 3 moves                      | https://gbud.in/gxs34t3 |
| 75               | Mate in 4 moves                      | https://gbud.in/g8000m3 |
| 76               | Mate in 3 moves                      | https://gbud.in/g3fr713 |
| 77               | Mate in 3 moves                      | https://gbud.in/gbjq8c3 |
| 78<br><b>7</b> 8 | Mate in 3 moves                      | https://gbud.in/gcmktp3 |
| 79               | Gain opponent's queen in 3 moves     | https://gbud.in/g1yntt3 |
| 80               | Mate in 3 moves                      | https://gbud.in/gvgnj63 |
| 81               | Mate in 4 moves                      | https://gbud.in/gslqnl3 |
| 82               | Gain knight                          | https://gbud.in/gmnjzj3 |