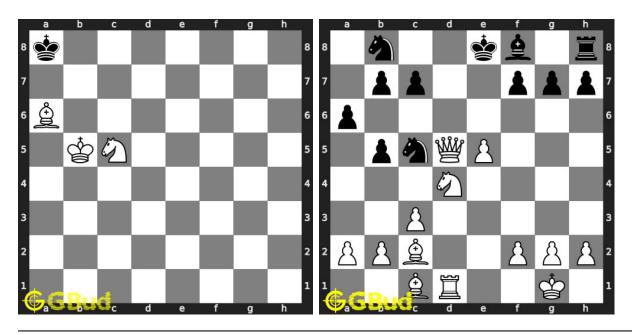

| No | Description                     | Puzzle Link             |
|----|---------------------------------|-------------------------|
| 5  | Check mate in three moves       | https://gbud.in/gvpz6s3 |
| 6  | Gain opponent queen             | https://gbud.in/gqpcpm3 |
| 7  | Check mate in three moves       | https://gbud.in/gkgs8k3 |
| 8  | Check mate in five moves        | https://gbud.in/gp2cnb3 |
| 9  | Check mate in three moves       | https://gbud.in/gzks7z3 |
| 10 | Check mate in three moves       | https://gbud.in/g7y19t3 |
| 11 | Mate in 2 moves                 | https://gbud.in/g6lg9p3 |
| 12 | Mate in 4 moves                 | https://gbud.in/g8ty433 |
| 13 | Gain rook                       | https://gbud.in/gsbl203 |
| 14 | Mate in 3 moves                 | https://gbud.in/glr5vl3 |
| 15 | Mate in 3 moves                 | https://gbud.in/grd5h63 |
| 16 | Mate in 3 moves                 | https://gbud.in/glw9q33 |
| 17 | Mate in 3 moves                 | https://gbud.in/g1zxd33 |
| 18 | Mate in 3 moves                 | https://gbud.in/g3v3nc3 |
| 19 | Mate in 3 moves                 | https://gbud.in/gwf9vy3 |
| 20 | Mate in 3 moves                 | https://gbud.in/glk1bh3 |
| 21 | Mate in 3 moves                 | https://gbud.in/gysbk53 |
| 22 | Mate in 3 moves                 | https://gbud.in/ggbrx43 |
| 23 | Mate in 5 moves                 | https://gbud.in/g5mlr03 |
| 24 | Which are the best 5 moves next | https://gbud.in/g3kvbc3 |
| 25 | Mate in 3 moves                 | https://gbud.in/g49z063 |
| 26 | Avoid checkmate in 2 moves      | https://gbud.in/gh79rn3 |
| 27 | Mate in 2 moves                 | https://gbud.in/g10bvj3 |
| 28 | Mate in 6 moves                 | https://gbud.in/g8hdkp3 |
| 29 | Mate in 3 moves                 | https://gbud.in/gdzqq33 |
| 30 | Gain queen                      | https://gbud.in/gck4bv3 |
| 31 | Mate in 3 moves                 | https://gbud.in/gmvyfz3 |
| 32 | Mate in 3 moves                 | https://gbud.in/gj6xmy3 |
| 33 | Mate in 4 moves                 | https://gbud.in/gfqljn3 |
| 34 | Mate in 3 moves                 | https://gbud.in/g7d1w43 |
| 35 | Mate in 3 moves                 | https://gbud.in/gnnmrt3 |
| 36 | How will you promote your pawn? | https://gbud.in/gr9fd93 |
| 37 | Mate in 3 moves                 | https://gbud.in/gbxtbw3 |
| 38 | Get a queen in 5 moves          | https://gbud.in/g7f4kb3 |
| 39 | Mate in 3 moves                 | https://gbud.in/gfwngy3 |
| 40 | Gain queen                      | https://gbud.in/gj8xcw3 |
| 41 | Mate in 4 moves                 | https://gbud.in/ggng8v3 |
| 42 | Stop opponent's promotion       | https://gbud.in/g23rtl3 |
| 43 | Mate in 4 moves                 | https://gbud.in/ghh2zs3 |