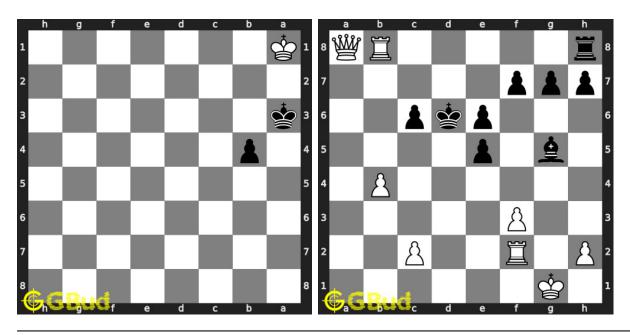

| No               | Description                          | Puzzle Link             |
|------------------|--------------------------------------|-------------------------|
| $\overline{44}$  | Mate in 4 moves                      | https://gbud.in/g0qnq63 |
| 45               | Mate in 3 moves                      | https://gbud.in/g7rsng3 |
| 46               | Stalemate and draw                   | https://gbud.in/gbd5gm3 |
| 47               | Mate in 3 moves                      | https://gbud.in/g65rcq3 |
| 48               | Mate in 3 moves                      | https://gbud.in/gr0hk73 |
| 49               | Mate in 4 moves                      | https://gbud.in/gfbnbx3 |
| 50               | Mate in 4 moves                      | https://gbud.in/gtzjjf3 |
| 51               | Mate in 4 moves                      | https://gbud.in/gqsvnm3 |
| 52               | Mate in 3 moves                      | https://gbud.in/gg3hnb3 |
| 53               | Promote your pawn in 4 moves         | https://gbud.in/g8fv873 |
| 54               | Gain rook                            | https://gbud.in/g6p0yn3 |
| 55               | Gain queen                           | https://gbud.in/gq803r3 |
| 56               | Get a queen in 5 moves               | https://gbud.in/gq1h0n3 |
| 57               | Mate in 2 moves                      | https://gbud.in/gnt8lf3 |
| 58               | Gain knight                          | https://gbud.in/gkmlfj3 |
| 59               | Mate in 2 moves                      | https://gbud.in/glp46c3 |
| 60               | Mate in 3 moves                      | https://gbud.in/ghdxs03 |
| 61               | Mate in 3 moves                      | https://gbud.in/gbkl733 |
| 62               | Get a queen in 4 moves               | https://gbud.in/gdn8613 |
| 63               | Mate in 2 moves                      | https://gbud.in/gh9jfq3 |
| 64               | Mate in 2 moves                      | https://gbud.in/gngrv93 |
| 65               | Mate in 2 moves                      | https://gbud.in/g1pd283 |
| 66               | Mate in 3 moves                      | https://gbud.in/gkwfcp3 |
| 67               | Mate in 4 moves                      | https://gbud.in/g047j13 |
| 68               | Mate in 3 moves                      | https://gbud.in/g1lyv63 |
| 69               | Capture opponent's pawn in two moves | https://gbud.in/gppqff3 |
| 70               | Mate in 3 moves                      | https://gbud.in/g1qz143 |
| 71               | Get a queen in 4 moves               | https://gbud.in/g32x8d3 |
| 72               | Mate in 3 moves                      | https://gbud.in/gp5wz43 |
| 73               | Gain opponent's queen                | https://gbud.in/gwf1w93 |
| 74               | Mate in 3 moves                      | https://gbud.in/gxs34t3 |
| 75               | Mate in 4 moves                      | https://gbud.in/g8000m3 |
| 76               | Mate in 3 moves                      | https://gbud.in/g3fr713 |
| 77               | Mate in 3 moves                      | https://gbud.in/gbjq8c3 |
| 78<br><b>7</b> 8 | Mate in 3 moves                      | https://gbud.in/gcmktp3 |
| 79               | Gain opponent's queen in 3 moves     | https://gbud.in/g1yntt3 |
| 80               | Mate in 3 moves                      | https://gbud.in/gvgnj63 |
| 81               | Mate in 4 moves                      | https://gbud.in/gslqnl3 |
| 82               | Gain knight                          | https://gbud.in/gmnjzj3 |