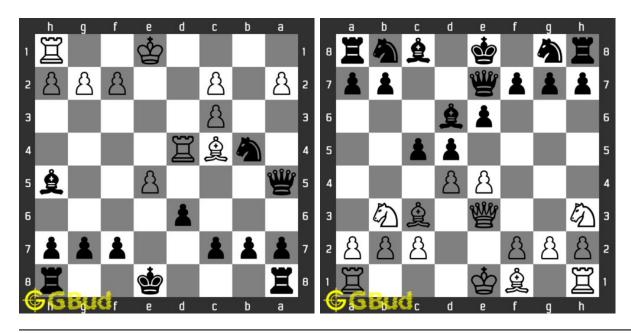

#### 1.1 List of hard chess puzzles

| No | Description               | Puzzle Link             |
|----|---------------------------|-------------------------|
| 1  | Gain a piece or checkmate | https://gbud.in/g4jv8q3 |
| 2  | Gain a piece              | https://gbud.in/gpr3qz3 |
| 3  | Check mate in three moves | https://gbud.in/g4v13y3 |
| 4  | Check mate in three moves | https://gbud.in/g3phn23 |

| No | Description                     | Puzzle Link             |
|----|---------------------------------|-------------------------|
| 5  | Check mate in three moves       | https://gbud.in/gvpz6s3 |
| 6  | Gain opponent queen             | https://gbud.in/gqpcpm3 |
| 7  | Check mate in three moves       | https://gbud.in/gkgs8k3 |
| 8  | Check mate in five moves        | https://gbud.in/gp2cnb3 |
| 9  | Check mate in three moves       | https://gbud.in/gzks7z3 |
| 10 | Check mate in three moves       | https://gbud.in/g7y19t3 |
| 11 | Mate in 2 moves                 | https://gbud.in/g6lg9p3 |
| 12 | Mate in 4 moves                 | https://gbud.in/g8ty433 |
| 13 | Gain rook                       | https://gbud.in/gsbl203 |
| 14 | Mate in 3 moves                 | https://gbud.in/glr5vl3 |
| 15 | Mate in 3 moves                 | https://gbud.in/grd5h63 |
| 16 | Mate in 3 moves                 | https://gbud.in/glw9q33 |
| 17 | Mate in 3 moves                 | https://gbud.in/g1zxd33 |
| 18 | Mate in 3 moves                 | https://gbud.in/g3v3nc3 |
| 19 | Mate in 3 moves                 | https://gbud.in/gwf9vy3 |
| 20 | Mate in 3 moves                 | https://gbud.in/glk1bh3 |
| 21 | Mate in 3 moves                 | https://gbud.in/gysbk53 |
| 22 | Mate in 3 moves                 | https://gbud.in/ggbrx43 |
| 23 | Mate in 5 moves                 | https://gbud.in/g5mlr03 |
| 24 | Which are the best 5 moves next | https://gbud.in/g3kvbc3 |
| 25 | Mate in 3 moves                 | https://gbud.in/g49z063 |
| 26 | Avoid checkmate in 2 moves      | https://gbud.in/gh79rn3 |
| 27 | Mate in 2 moves                 | https://gbud.in/g10bvj3 |
| 28 | Mate in 6 moves                 | https://gbud.in/g8hdkp3 |
| 29 | Mate in 3 moves                 | https://gbud.in/gdzqq33 |
| 30 | Gain queen                      | https://gbud.in/gck4bv3 |
| 31 | Mate in 3 moves                 | https://gbud.in/gmvyfz3 |
| 32 | Mate in 3 moves                 | https://gbud.in/gj6xmy3 |
| 33 | Mate in 4 moves                 | https://gbud.in/gfqljn3 |
| 34 | Mate in 3 moves                 | https://gbud.in/g7d1w43 |
| 35 | Mate in 3 moves                 | https://gbud.in/gnnmrt3 |
| 36 | How will you promote your pawn? | https://gbud.in/gr9fd93 |
| 37 | Mate in 3 moves                 | https://gbud.in/gbxtbw3 |
| 38 | Get a queen in 5 moves          | https://gbud.in/g7f4kb3 |
| 39 | Mate in 3 moves                 | https://gbud.in/gfwngy3 |
| 40 | Gain queen                      | https://gbud.in/gj8xcw3 |
| 41 | Mate in 4 moves                 | https://gbud.in/ggng8v3 |
| 42 | Stop opponent's promotion       | https://gbud.in/g23rtl3 |
| 43 | Mate in 4 moves                 | https://gbud.in/ghh2zs3 |