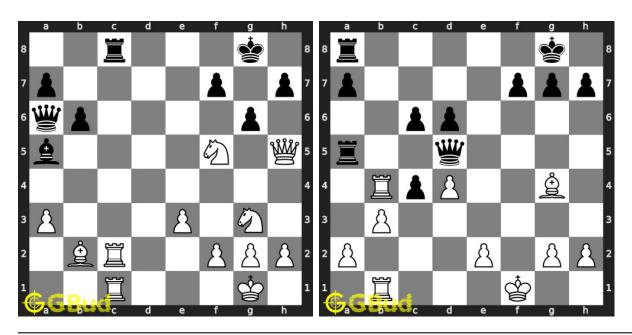

#### 1.1 List of hard chess puzzles

| No | Description               | Puzzle Link             |
|----|---------------------------|-------------------------|
| 1  | Gain a piece or checkmate | https://gbud.in/g4jv8q3 |
| 2  | Gain a piece              | https://gbud.in/gpr3qz3 |
| 3  | Check mate in three moves | https://gbud.in/g4v13y3 |
| 4  | Check mate in three moves | https://gbud.in/g3phn23 |