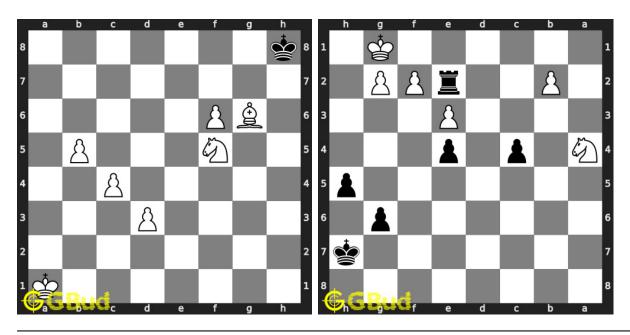

| No | Description                     | Puzzle Link             |
|----|---------------------------------|-------------------------|
| 5  | Check mate in three moves       | https://gbud.in/gvpz6s3 |
| 6  | Gain opponent queen             | https://gbud.in/gqpcpm3 |
| 7  | Check mate in three moves       | https://gbud.in/gkgs8k3 |
| 8  | Check mate in five moves        | https://gbud.in/gp2cnb3 |
| 9  | Check mate in three moves       | https://gbud.in/gzks7z3 |
| 10 | Check mate in three moves       | https://gbud.in/g7y19t3 |
| 11 | Mate in 2 moves                 | https://gbud.in/g6lg9p3 |
| 12 | Mate in 4 moves                 | https://gbud.in/g8ty433 |
| 13 | Gain rook                       | https://gbud.in/gsbl203 |
| 14 | Mate in 3 moves                 | https://gbud.in/glr5vl3 |
| 15 | Mate in 3 moves                 | https://gbud.in/grd5h63 |
| 16 | Mate in 3 moves                 | https://gbud.in/glw9q33 |
| 17 | Mate in 3 moves                 | https://gbud.in/g1zxd33 |
| 18 | Mate in 3 moves                 | https://gbud.in/g3v3nc3 |
| 19 | Mate in 3 moves                 | https://gbud.in/gwf9vy3 |
| 20 | Mate in 3 moves                 | https://gbud.in/glk1bh3 |
| 21 | Mate in 3 moves                 | https://gbud.in/gysbk53 |
| 22 | Mate in 3 moves                 | https://gbud.in/ggbrx43 |
| 23 | Mate in 5 moves                 | https://gbud.in/g5mlr03 |
| 24 | Which are the best 5 moves next | https://gbud.in/g3kvbc3 |
| 25 | Mate in 3 moves                 | https://gbud.in/g49z063 |
| 26 | Avoid checkmate in 2 moves      | https://gbud.in/gh79rn3 |
| 27 | Mate in 2 moves                 | https://gbud.in/g10bvj3 |
| 28 | Mate in 6 moves                 | https://gbud.in/g8hdkp3 |
| 29 | Mate in 3 moves                 | https://gbud.in/gdzqq33 |
| 30 | Gain queen                      | https://gbud.in/gck4bv3 |
| 31 | Mate in 3 moves                 | https://gbud.in/gmvyfz3 |
| 32 | Mate in 3 moves                 | https://gbud.in/gj6xmy3 |
| 33 | Mate in 4 moves                 | https://gbud.in/gfqljn3 |
| 34 | Mate in 3 moves                 | https://gbud.in/g7d1w43 |
| 35 | Mate in 3 moves                 | https://gbud.in/gnnmrt3 |
| 36 | How will you promote your pawn? | https://gbud.in/gr9fd93 |
| 37 | Mate in 3 moves                 | https://gbud.in/gbxtbw3 |
| 38 | Get a queen in 5 moves          | https://gbud.in/g7f4kb3 |
| 39 | Mate in 3 moves                 | https://gbud.in/gfwngy3 |
| 40 | Gain queen                      | https://gbud.in/gj8xcw3 |
| 41 | Mate in 4 moves                 | https://gbud.in/ggng8v3 |
| 42 | Stop opponent's promotion       | https://gbud.in/g23rtl3 |
| 43 | Mate in 4 moves                 | https://gbud.in/ghh2zs3 |

| No               | Description                          | Puzzle Link             |
|------------------|--------------------------------------|-------------------------|
| $\overline{44}$  | Mate in 4 moves                      | https://gbud.in/g0qnq63 |
| 45               | Mate in 3 moves                      | https://gbud.in/g7rsng3 |
| 46               | Stalemate and draw                   | https://gbud.in/gbd5gm3 |
| 47               | Mate in 3 moves                      | https://gbud.in/g65rcq3 |
| 48               | Mate in 3 moves                      | https://gbud.in/gr0hk73 |
| 49               | Mate in 4 moves                      | https://gbud.in/gfbnbx3 |
| 50               | Mate in 4 moves                      | https://gbud.in/gtzjjf3 |
| 51               | Mate in 4 moves                      | https://gbud.in/gqsvnm3 |
| 52               | Mate in 3 moves                      | https://gbud.in/gg3hnb3 |
| 53               | Promote your pawn in 4 moves         | https://gbud.in/g8fv873 |
| 54               | Gain rook                            | https://gbud.in/g6p0yn3 |
| 55               | Gain queen                           | https://gbud.in/gq803r3 |
| 56               | Get a queen in 5 moves               | https://gbud.in/gq1h0n3 |
| 57               | Mate in 2 moves                      | https://gbud.in/gnt8lf3 |
| 58               | Gain knight                          | https://gbud.in/gkmlfj3 |
| 59               | Mate in 2 moves                      | https://gbud.in/glp46c3 |
| 60               | Mate in 3 moves                      | https://gbud.in/ghdxs03 |
| 61               | Mate in 3 moves                      | https://gbud.in/gbkl733 |
| 62               | Get a queen in 4 moves               | https://gbud.in/gdn8613 |
| 63               | Mate in 2 moves                      | https://gbud.in/gh9jfq3 |
| 64               | Mate in 2 moves                      | https://gbud.in/gngrv93 |
| 65               | Mate in 2 moves                      | https://gbud.in/g1pd283 |
| 66               | Mate in 3 moves                      | https://gbud.in/gkwfcp3 |
| 67               | Mate in 4 moves                      | https://gbud.in/g047j13 |
| 68               | Mate in 3 moves                      | https://gbud.in/g1lyv63 |
| 69               | Capture opponent's pawn in two moves | https://gbud.in/gppqff3 |
| 70               | Mate in 3 moves                      | https://gbud.in/g1qz143 |
| 71               | Get a queen in 4 moves               | https://gbud.in/g32x8d3 |
| 72               | Mate in 3 moves                      | https://gbud.in/gp5wz43 |
| 73               | Gain opponent's queen                | https://gbud.in/gwf1w93 |
| 74               | Mate in 3 moves                      | https://gbud.in/gxs34t3 |
| 75               | Mate in 4 moves                      | https://gbud.in/g8000m3 |
| 76               | Mate in 3 moves                      | https://gbud.in/g3fr713 |
| 77               | Mate in 3 moves                      | https://gbud.in/gbjq8c3 |
| 78<br><b>7</b> 8 | Mate in 3 moves                      | https://gbud.in/gcmktp3 |
| 79               | Gain opponent's queen in 3 moves     | https://gbud.in/g1yntt3 |
| 80               | Mate in 3 moves                      | https://gbud.in/gvgnj63 |
| 81               | Mate in 4 moves                      | https://gbud.in/gslqnl3 |
| 82               | Gain knight                          | https://gbud.in/gmnjzj3 |