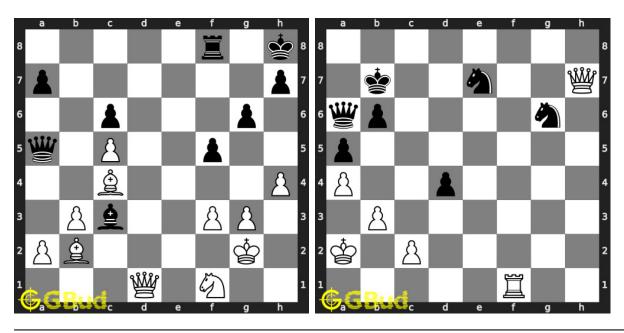

#### 1.1 List of hard chess puzzles

| No | Description               | Puzzle Link             |
|----|---------------------------|-------------------------|
| 1  | Gain a piece or checkmate | https://gbud.in/g4jv8q3 |
| 2  | Gain a piece              | https://gbud.in/gpr3qz3 |
| 3  | Check mate in three moves | https://gbud.in/g4v13y3 |
| 4  | Check mate in three moves | https://gbud.in/g3phn23 |