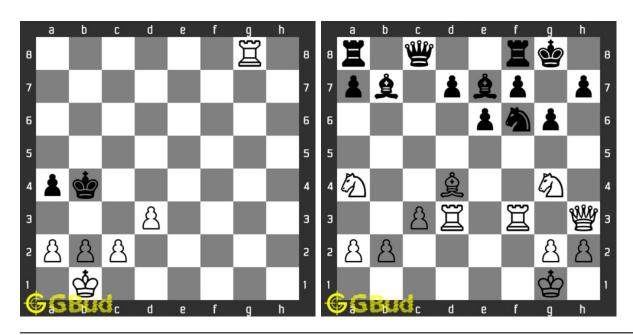

| No | Description                     | Puzzle Link             |
|----|---------------------------------|-------------------------|
| 5  | Check mate in three moves       | https://gbud.in/gvpz6s3 |
| 6  | Gain opponent queen             | https://gbud.in/gqpcpm3 |
| 7  | Check mate in three moves       | https://gbud.in/gkgs8k3 |
| 8  | Check mate in five moves        | https://gbud.in/gp2cnb3 |
| 9  | Check mate in three moves       | https://gbud.in/gzks7z3 |
| 10 | Check mate in three moves       | https://gbud.in/g7y19t3 |
| 11 | Mate in 2 moves                 | https://gbud.in/g6lg9p3 |
| 12 | Mate in 4 moves                 | https://gbud.in/g8ty433 |
| 13 | Gain rook                       | https://gbud.in/gsbl203 |
| 14 | Mate in 3 moves                 | https://gbud.in/glr5vl3 |
| 15 | Mate in 3 moves                 | https://gbud.in/grd5h63 |
| 16 | Mate in 3 moves                 | https://gbud.in/glw9q33 |
| 17 | Mate in 3 moves                 | https://gbud.in/g1zxd33 |
| 18 | Mate in 3 moves                 | https://gbud.in/g3v3nc3 |
| 19 | Mate in 3 moves                 | https://gbud.in/gwf9vy3 |
| 20 | Mate in 3 moves                 | https://gbud.in/glk1bh3 |
| 21 | Mate in 3 moves                 | https://gbud.in/gysbk53 |
| 22 | Mate in 3 moves                 | https://gbud.in/ggbrx43 |
| 23 | Mate in 5 moves                 | https://gbud.in/g5mlr03 |
| 24 | Which are the best 5 moves next | https://gbud.in/g3kvbc3 |
| 25 | Mate in 3 moves                 | https://gbud.in/g49z063 |
| 26 | Avoid checkmate in 2 moves      | https://gbud.in/gh79rn3 |
| 27 | Mate in 2 moves                 | https://gbud.in/g10bvj3 |
| 28 | Mate in 6 moves                 | https://gbud.in/g8hdkp3 |
| 29 | Mate in 3 moves                 | https://gbud.in/gdzqq33 |
| 30 | Gain queen                      | https://gbud.in/gck4bv3 |
| 31 | Mate in 3 moves                 | https://gbud.in/gmvyfz3 |
| 32 | Mate in 3 moves                 | https://gbud.in/gj6xmy3 |
| 33 | Mate in 4 moves                 | https://gbud.in/gfqljn3 |
| 34 | Mate in 3 moves                 | https://gbud.in/g7d1w43 |
| 35 | Mate in 3 moves                 | https://gbud.in/gnnmrt3 |
| 36 | How will you promote your pawn? | https://gbud.in/gr9fd93 |
| 37 | Mate in 3 moves                 | https://gbud.in/gbxtbw3 |
| 38 | Get a queen in 5 moves          | https://gbud.in/g7f4kb3 |
| 39 | Mate in 3 moves                 | https://gbud.in/gfwngy3 |
| 40 | Gain queen                      | https://gbud.in/gj8xcw3 |
| 41 | Mate in 4 moves                 | https://gbud.in/ggng8v3 |
| 42 | Stop opponent's promotion       | https://gbud.in/g23rtl3 |
| 43 | Mate in 4 moves                 | https://gbud.in/ghh2zs3 |