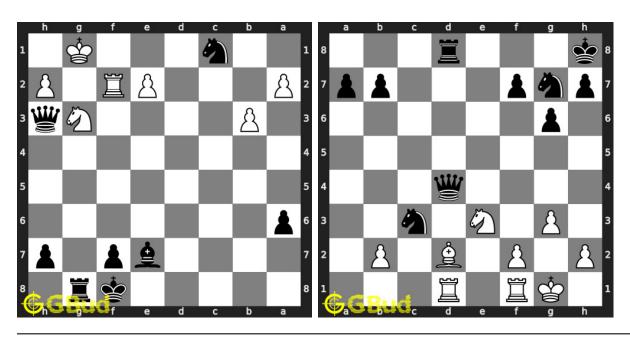

| No | Description                     | Puzzle Link             |
|----|---------------------------------|-------------------------|
| 5  | Check mate in three moves       | https://gbud.in/gvpz6s3 |
| 6  | Gain opponent queen             | https://gbud.in/gqpcpm3 |
| 7  | Check mate in three moves       | https://gbud.in/gkgs8k3 |
| 8  | Check mate in five moves        | https://gbud.in/gp2cnb3 |
| 9  | Check mate in three moves       | https://gbud.in/gzks7z3 |
| 10 | Check mate in three moves       | https://gbud.in/g7y19t3 |
| 11 | Mate in 2 moves                 | https://gbud.in/g6lg9p3 |
| 12 | Mate in 4 moves                 | https://gbud.in/g8ty433 |
| 13 | Gain rook                       | https://gbud.in/gsbl203 |
| 14 | Mate in 3 moves                 | https://gbud.in/glr5vl3 |
| 15 | Mate in 3 moves                 | https://gbud.in/grd5h63 |
| 16 | Mate in 3 moves                 | https://gbud.in/glw9q33 |
| 17 | Mate in 3 moves                 | https://gbud.in/g1zxd33 |
| 18 | Mate in 3 moves                 | https://gbud.in/g3v3nc3 |
| 19 | Mate in 3 moves                 | https://gbud.in/gwf9vy3 |
| 20 | Mate in 3 moves                 | https://gbud.in/glk1bh3 |
| 21 | Mate in 3 moves                 | https://gbud.in/gysbk53 |
| 22 | Mate in 3 moves                 | https://gbud.in/ggbrx43 |
| 23 | Mate in 5 moves                 | https://gbud.in/g5mlr03 |
| 24 | Which are the best 5 moves next | https://gbud.in/g3kvbc3 |
| 25 | Mate in 3 moves                 | https://gbud.in/g49z063 |
| 26 | Avoid checkmate in 2 moves      | https://gbud.in/gh79rn3 |
| 27 | Mate in 2 moves                 | https://gbud.in/g10bvj3 |
| 28 | Mate in 6 moves                 | https://gbud.in/g8hdkp3 |
| 29 | Mate in 3 moves                 | https://gbud.in/gdzqq33 |
| 30 | Gain queen                      | https://gbud.in/gck4bv3 |
| 31 | Mate in 3 moves                 | https://gbud.in/gmvyfz3 |
| 32 | Mate in 3 moves                 | https://gbud.in/gj6xmy3 |
| 33 | Mate in 4 moves                 | https://gbud.in/gfqljn3 |
| 34 | Mate in 3 moves                 | https://gbud.in/g7d1w43 |
| 35 | Mate in 3 moves                 | https://gbud.in/gnnmrt3 |
| 36 | How will you promote your pawn? | https://gbud.in/gr9fd93 |
| 37 | Mate in 3 moves                 | https://gbud.in/gbxtbw3 |
| 38 | Get a queen in 5 moves          | https://gbud.in/g7f4kb3 |
| 39 | Mate in 3 moves                 | https://gbud.in/gfwngy3 |
| 40 | Gain queen                      | https://gbud.in/gj8xcw3 |
| 41 | Mate in 4 moves                 | https://gbud.in/ggng8v3 |
| 42 | Stop opponent's promotion       | https://gbud.in/g23rtl3 |
| 43 | Mate in 4 moves                 | https://gbud.in/ghh2zs3 |