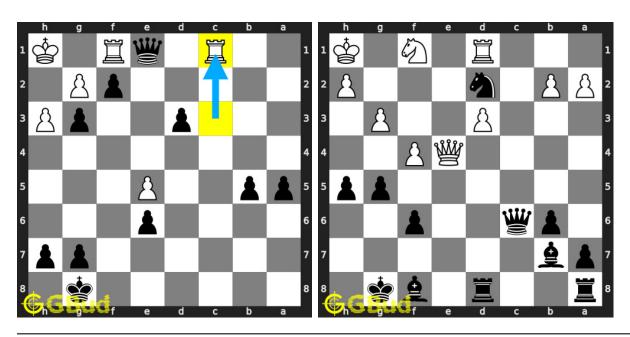

| No | Description                     | Puzzle Link             |
|----|---------------------------------|-------------------------|
| 5  | Check mate in three moves       | https://gbud.in/gvpz6s3 |
| 6  | Gain opponent queen             | https://gbud.in/gqpcpm3 |
| 7  | Check mate in three moves       | https://gbud.in/gkgs8k3 |
| 8  | Check mate in five moves        | https://gbud.in/gp2cnb3 |
| 9  | Check mate in three moves       | https://gbud.in/gzks7z3 |
| 10 | Check mate in three moves       | https://gbud.in/g7y19t3 |
| 11 | Mate in 2 moves                 | https://gbud.in/g6lg9p3 |
| 12 | Mate in 4 moves                 | https://gbud.in/g8ty433 |
| 13 | Gain rook                       | https://gbud.in/gsbl203 |
| 14 | Mate in 3 moves                 | https://gbud.in/glr5vl3 |
| 15 | Mate in 3 moves                 | https://gbud.in/grd5h63 |
| 16 | Mate in 3 moves                 | https://gbud.in/glw9q33 |
| 17 | Mate in 3 moves                 | https://gbud.in/g1zxd33 |
| 18 | Mate in 3 moves                 | https://gbud.in/g3v3nc3 |
| 19 | Mate in 3 moves                 | https://gbud.in/gwf9vy3 |
| 20 | Mate in 3 moves                 | https://gbud.in/glk1bh3 |
| 21 | Mate in 3 moves                 | https://gbud.in/gysbk53 |
| 22 | Mate in 3 moves                 | https://gbud.in/ggbrx43 |
| 23 | Mate in 5 moves                 | https://gbud.in/g5mlr03 |
| 24 | Which are the best 5 moves next | https://gbud.in/g3kvbc3 |
| 25 | Mate in 3 moves                 | https://gbud.in/g49z063 |
| 26 | Avoid checkmate in 2 moves      | https://gbud.in/gh79rn3 |
| 27 | Mate in 2 moves                 | https://gbud.in/g10bvj3 |
| 28 | Mate in 6 moves                 | https://gbud.in/g8hdkp3 |
| 29 | Mate in 3 moves                 | https://gbud.in/gdzqq33 |
| 30 | Gain queen                      | https://gbud.in/gck4bv3 |
| 31 | Mate in 3 moves                 | https://gbud.in/gmvyfz3 |
| 32 | Mate in 3 moves                 | https://gbud.in/gj6xmy3 |
| 33 | Mate in 4 moves                 | https://gbud.in/gfqljn3 |
| 34 | Mate in 3 moves                 | https://gbud.in/g7d1w43 |
| 35 | Mate in 3 moves                 | https://gbud.in/gnnmrt3 |
| 36 | How will you promote your pawn? | https://gbud.in/gr9fd93 |
| 37 | Mate in 3 moves                 | https://gbud.in/gbxtbw3 |
| 38 | Get a queen in 5 moves          | https://gbud.in/g7f4kb3 |
| 39 | Mate in 3 moves                 | https://gbud.in/gfwngy3 |
| 40 | Gain queen                      | https://gbud.in/gj8xcw3 |
| 41 | Mate in 4 moves                 | https://gbud.in/ggng8v3 |
| 42 | Stop opponent's promotion       | https://gbud.in/g23rtl3 |
| 43 | Mate in 4 moves                 | https://gbud.in/ghh2zs3 |

| No               | Description                          | Puzzle Link             |
|------------------|--------------------------------------|-------------------------|
| $\overline{44}$  | Mate in 4 moves                      | https://gbud.in/g0qnq63 |
| 45               | Mate in 3 moves                      | https://gbud.in/g7rsng3 |
| 46               | Stalemate and draw                   | https://gbud.in/gbd5gm3 |
| 47               | Mate in 3 moves                      | https://gbud.in/g65rcq3 |
| 48               | Mate in 3 moves                      | https://gbud.in/gr0hk73 |
| 49               | Mate in 4 moves                      | https://gbud.in/gfbnbx3 |
| 50               | Mate in 4 moves                      | https://gbud.in/gtzjjf3 |
| 51               | Mate in 4 moves                      | https://gbud.in/gqsvnm3 |
| 52               | Mate in 3 moves                      | https://gbud.in/gg3hnb3 |
| 53               | Promote your pawn in 4 moves         | https://gbud.in/g8fv873 |
| 54               | Gain rook                            | https://gbud.in/g6p0yn3 |
| 55               | Gain queen                           | https://gbud.in/gq803r3 |
| 56               | Get a queen in 5 moves               | https://gbud.in/gq1h0n3 |
| 57               | Mate in 2 moves                      | https://gbud.in/gnt8lf3 |
| 58               | Gain knight                          | https://gbud.in/gkmlfj3 |
| 59               | Mate in 2 moves                      | https://gbud.in/glp46c3 |
| 60               | Mate in 3 moves                      | https://gbud.in/ghdxs03 |
| 61               | Mate in 3 moves                      | https://gbud.in/gbkl733 |
| 62               | Get a queen in 4 moves               | https://gbud.in/gdn8613 |
| 63               | Mate in 2 moves                      | https://gbud.in/gh9jfq3 |
| 64               | Mate in 2 moves                      | https://gbud.in/gngrv93 |
| 65               | Mate in 2 moves                      | https://gbud.in/g1pd283 |
| 66               | Mate in 3 moves                      | https://gbud.in/gkwfcp3 |
| 67               | Mate in 4 moves                      | https://gbud.in/g047j13 |
| 68               | Mate in 3 moves                      | https://gbud.in/g1lyv63 |
| 69               | Capture opponent's pawn in two moves | https://gbud.in/gppqff3 |
| 70               | Mate in 3 moves                      | https://gbud.in/g1qz143 |
| 71               | Get a queen in 4 moves               | https://gbud.in/g32x8d3 |
| 72               | Mate in 3 moves                      | https://gbud.in/gp5wz43 |
| 73               | Gain opponent's queen                | https://gbud.in/gwf1w93 |
| 74               | Mate in 3 moves                      | https://gbud.in/gxs34t3 |
| 75               | Mate in 4 moves                      | https://gbud.in/g8000m3 |
| 76               | Mate in 3 moves                      | https://gbud.in/g3fr713 |
| 77               | Mate in 3 moves                      | https://gbud.in/gbjq8c3 |
| 78<br><b>7</b> 8 | Mate in 3 moves                      | https://gbud.in/gcmktp3 |
| 79               | Gain opponent's queen in 3 moves     | https://gbud.in/g1yntt3 |
| 80               | Mate in 3 moves                      | https://gbud.in/gvgnj63 |
| 81               | Mate in 4 moves                      | https://gbud.in/gslqnl3 |
| 82               | Gain knight                          | https://gbud.in/gmnjzj3 |