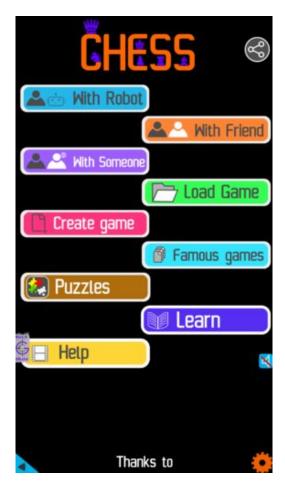

## Hard chess puzzles

Try our free hard chess puzzles now. These latest hard chess puzzles are interesting and fun to solve. You will improve your chess tactics, strategies and play better with these free hard chess puzzles. These hard chess puzzles are available on android, linux, windows, mac, mobile, desktops and tablets for free.

The interactive hard chess puzzles are given below. These hard chess puzzles are for advanced players. These puzzles are not only challenging but also be useful.

You can download the chess puzzle worksheets pdf files without registration. The chess puzzle worksheets are printable. New hard chess puzzles are added daily in our website. Dont forget to solve the latest chess puzzles. You can also download the hard chess puzzles with solutions in pdf format.

You will also get help, answers, solutions and key to each chess puzzle. The answer is also explained with proper chess terms.

These best hard chess puzzles will make you stronger as a tournament chess player. Choose your hard chess puzzle complexity and solve them.