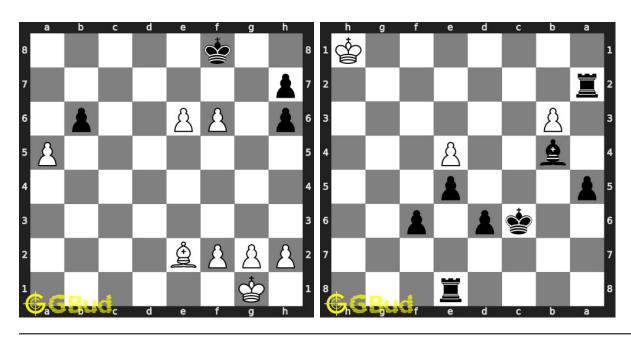

#### 1.1 List of hard chess puzzles

| No | Description               | Puzzle Link             |
|----|---------------------------|-------------------------|
| 1  | Gain a piece or checkmate | https://gbud.in/g4jv8q3 |
| 2  | Gain a piece              | https://gbud.in/gpr3qz3 |
| 3  | Check mate in three moves | https://gbud.in/g4v13y3 |
| 4  | Check mate in three moves | https://gbud.in/g3phn23 |