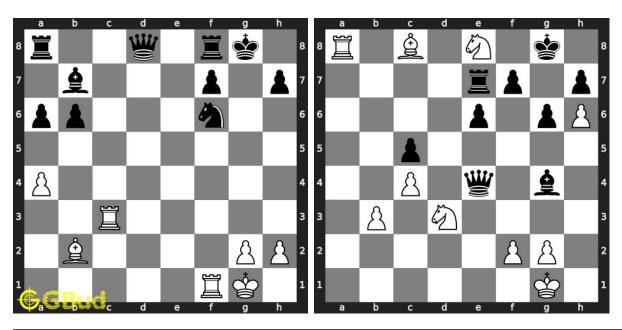

| No | Description                     | Puzzle Link             |
|----|---------------------------------|-------------------------|
| 5  | Check mate in three moves       | https://gbud.in/gvpz6s3 |
| 6  | Gain opponent queen             | https://gbud.in/gqpcpm3 |
| 7  | Check mate in three moves       | https://gbud.in/gkgs8k3 |
| 8  | Check mate in five moves        | https://gbud.in/gp2cnb3 |
| 9  | Check mate in three moves       | https://gbud.in/gzks7z3 |
| 10 | Check mate in three moves       | https://gbud.in/g7y19t3 |
| 11 | Mate in 2 moves                 | https://gbud.in/g6lg9p3 |
| 12 | Mate in 4 moves                 | https://gbud.in/g8ty433 |
| 13 | Gain rook                       | https://gbud.in/gsbl203 |
| 14 | Mate in 3 moves                 | https://gbud.in/glr5vl3 |
| 15 | Mate in 3 moves                 | https://gbud.in/grd5h63 |
| 16 | Mate in 3 moves                 | https://gbud.in/glw9q33 |
| 17 | Mate in 3 moves                 | https://gbud.in/g1zxd33 |
| 18 | Mate in 3 moves                 | https://gbud.in/g3v3nc3 |
| 19 | Mate in 3 moves                 | https://gbud.in/gwf9vy3 |
| 20 | Mate in 3 moves                 | https://gbud.in/glk1bh3 |
| 21 | Mate in 3 moves                 | https://gbud.in/gysbk53 |
| 22 | Mate in 3 moves                 | https://gbud.in/ggbrx43 |
| 23 | Mate in 5 moves                 | https://gbud.in/g5mlr03 |
| 24 | Which are the best 5 moves next | https://gbud.in/g3kvbc3 |
| 25 | Mate in 3 moves                 | https://gbud.in/g49z063 |
| 26 | Avoid checkmate in 2 moves      | https://gbud.in/gh79rn3 |
| 27 | Mate in 2 moves                 | https://gbud.in/g10bvj3 |
| 28 | Mate in 6 moves                 | https://gbud.in/g8hdkp3 |
| 29 | Mate in 3 moves                 | https://gbud.in/gdzqq33 |
| 30 | Gain queen                      | https://gbud.in/gck4bv3 |
| 31 | Mate in 3 moves                 | https://gbud.in/gmvyfz3 |
| 32 | Mate in 3 moves                 | https://gbud.in/gj6xmy3 |
| 33 | Mate in 4 moves                 | https://gbud.in/gfqljn3 |
| 34 | Mate in 3 moves                 | https://gbud.in/g7d1w43 |
| 35 | Mate in 3 moves                 | https://gbud.in/gnnmrt3 |
| 36 | How will you promote your pawn? | https://gbud.in/gr9fd93 |
| 37 | Mate in 3 moves                 | https://gbud.in/gbxtbw3 |
| 38 | Get a queen in 5 moves          | https://gbud.in/g7f4kb3 |
| 39 | Mate in 3 moves                 | https://gbud.in/gfwngy3 |
| 40 | Gain queen                      | https://gbud.in/gj8xcw3 |
| 41 | Mate in 4 moves                 | https://gbud.in/ggng8v3 |
| 42 | Stop opponent's promotion       | https://gbud.in/g23rtl3 |
| 43 | Mate in 4 moves                 | https://gbud.in/ghh2zs3 |