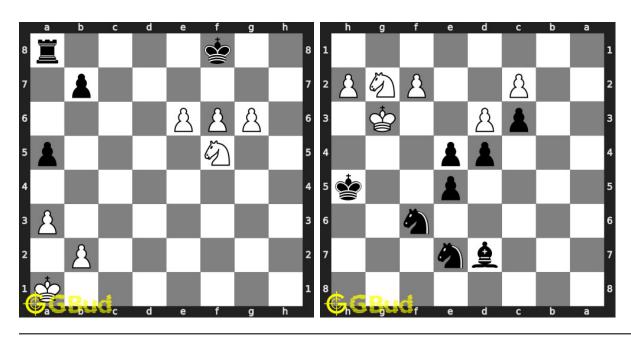

#### 1.1 List of hard chess puzzles

| No | Description               | Puzzle Link             |
|----|---------------------------|-------------------------|
| 1  | Gain a piece or checkmate | https://gbud.in/g4jv8q3 |
| 2  | Gain a piece              | https://gbud.in/gpr3qz3 |
| 3  | Check mate in three moves | https://gbud.in/g4v13y3 |
| 4  | Check mate in three moves | https://gbud.in/g3phn23 |

| No | Description                     | Puzzle Link             |
|----|---------------------------------|-------------------------|
| 5  | Check mate in three moves       | https://gbud.in/gvpz6s3 |
| 6  | Gain opponent queen             | https://gbud.in/gqpcpm3 |
| 7  | Check mate in three moves       | https://gbud.in/gkgs8k3 |
| 8  | Check mate in five moves        | https://gbud.in/gp2cnb3 |
| 9  | Check mate in three moves       | https://gbud.in/gzks7z3 |
| 10 | Check mate in three moves       | https://gbud.in/g7y19t3 |
| 11 | Mate in 2 moves                 | https://gbud.in/g6lg9p3 |
| 12 | Mate in 4 moves                 | https://gbud.in/g8ty433 |
| 13 | Gain rook                       | https://gbud.in/gsbl203 |
| 14 | Mate in 3 moves                 | https://gbud.in/glr5vl3 |
| 15 | Mate in 3 moves                 | https://gbud.in/grd5h63 |
| 16 | Mate in 3 moves                 | https://gbud.in/glw9q33 |
| 17 | Mate in 3 moves                 | https://gbud.in/g1zxd33 |
| 18 | Mate in 3 moves                 | https://gbud.in/g3v3nc3 |
| 19 | Mate in 3 moves                 | https://gbud.in/gwf9vy3 |
| 20 | Mate in 3 moves                 | https://gbud.in/glk1bh3 |
| 21 | Mate in 3 moves                 | https://gbud.in/gysbk53 |
| 22 | Mate in 3 moves                 | https://gbud.in/ggbrx43 |
| 23 | Mate in 5 moves                 | https://gbud.in/g5mlr03 |
| 24 | Which are the best 5 moves next | https://gbud.in/g3kvbc3 |
| 25 | Mate in 3 moves                 | https://gbud.in/g49z063 |
| 26 | Avoid checkmate in 2 moves      | https://gbud.in/gh79rn3 |
| 27 | Mate in 2 moves                 | https://gbud.in/g10bvj3 |
| 28 | Mate in 6 moves                 | https://gbud.in/g8hdkp3 |
| 29 | Mate in 3 moves                 | https://gbud.in/gdzqq33 |
| 30 | Gain queen                      | https://gbud.in/gck4bv3 |
| 31 | Mate in 3 moves                 | https://gbud.in/gmvyfz3 |
| 32 | Mate in 3 moves                 | https://gbud.in/gj6xmy3 |
| 33 | Mate in 4 moves                 | https://gbud.in/gfqljn3 |
| 34 | Mate in 3 moves                 | https://gbud.in/g7d1w43 |
| 35 | Mate in 3 moves                 | https://gbud.in/gnnmrt3 |
| 36 | How will you promote your pawn? | https://gbud.in/gr9fd93 |
| 37 | Mate in 3 moves                 | https://gbud.in/gbxtbw3 |
| 38 | Get a queen in 5 moves          | https://gbud.in/g7f4kb3 |
| 39 | Mate in 3 moves                 | https://gbud.in/gfwngy3 |
| 40 | Gain queen                      | https://gbud.in/gj8xcw3 |
| 41 | Mate in 4 moves                 | https://gbud.in/ggng8v3 |
| 42 | Stop opponent's promotion       | https://gbud.in/g23rtl3 |
| 43 | Mate in 4 moves                 | https://gbud.in/ghh2zs3 |