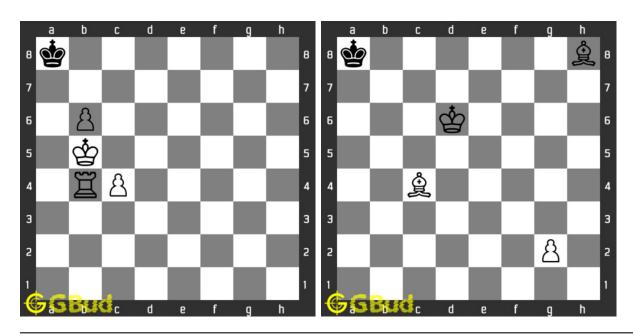

#### 1.1 List of hard chess puzzles

| No | Description               | Puzzle Link             |
|----|---------------------------|-------------------------|
| 1  | Gain a piece or checkmate | https://gbud.in/g4jv8q3 |
| 2  | Gain a piece              | https://gbud.in/gpr3qz3 |
| 3  | Check mate in three moves | https://gbud.in/g4v13y3 |
| 4  | Check mate in three moves | https://gbud.in/g3phn23 |