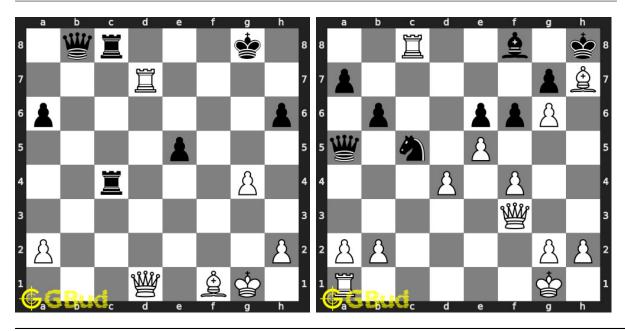

| No | Description                     | Puzzle Link             |
|----|---------------------------------|-------------------------|
| 5  | Check mate in three moves       | https://gbud.in/gvpz6s3 |
| 6  | Gain opponent queen             | https://gbud.in/gqpcpm3 |
| 7  | Check mate in three moves       | https://gbud.in/gkgs8k3 |
| 8  | Check mate in five moves        | https://gbud.in/gp2cnb3 |
| 9  | Check mate in three moves       | https://gbud.in/gzks7z3 |
| 10 | Check mate in three moves       | https://gbud.in/g7y19t3 |
| 11 | Mate in 2 moves                 | https://gbud.in/g6lg9p3 |
| 12 | Mate in 4 moves                 | https://gbud.in/g8ty433 |
| 13 | Gain rook                       | https://gbud.in/gsbl203 |
| 14 | Mate in 3 moves                 | https://gbud.in/glr5vl3 |
| 15 | Mate in 3 moves                 | https://gbud.in/grd5h63 |
| 16 | Mate in 3 moves                 | https://gbud.in/glw9q33 |
| 17 | Mate in 3 moves                 | https://gbud.in/g1zxd33 |
| 18 | Mate in 3 moves                 | https://gbud.in/g3v3nc3 |
| 19 | Mate in 3 moves                 | https://gbud.in/gwf9vy3 |
| 20 | Mate in 3 moves                 | https://gbud.in/glk1bh3 |
| 21 | Mate in 3 moves                 | https://gbud.in/gysbk53 |
| 22 | Mate in 3 moves                 | https://gbud.in/ggbrx43 |
| 23 | Mate in 5 moves                 | https://gbud.in/g5mlr03 |
| 24 | Which are the best 5 moves next | https://gbud.in/g3kvbc3 |
| 25 | Mate in 3 moves                 | https://gbud.in/g49z063 |
| 26 | Avoid checkmate in 2 moves      | https://gbud.in/gh79rn3 |
| 27 | Mate in 2 moves                 | https://gbud.in/g10bvj3 |
| 28 | Mate in 6 moves                 | https://gbud.in/g8hdkp3 |
| 29 | Mate in 3 moves                 | https://gbud.in/gdzqq33 |
| 30 | Gain queen                      | https://gbud.in/gck4bv3 |
| 31 | Mate in 3 moves                 | https://gbud.in/gmvyfz3 |
| 32 | Mate in 3 moves                 | https://gbud.in/gj6xmy3 |
| 33 | Mate in 4 moves                 | https://gbud.in/gfqljn3 |
| 34 | Mate in 3 moves                 | https://gbud.in/g7d1w43 |
| 35 | Mate in 3 moves                 | https://gbud.in/gnnmrt3 |
| 36 | How will you promote your pawn? | https://gbud.in/gr9fd93 |
| 37 | Mate in 3 moves                 | https://gbud.in/gbxtbw3 |
| 38 | Get a queen in 5 moves          | https://gbud.in/g7f4kb3 |
| 39 | Mate in 3 moves                 | https://gbud.in/gfwngy3 |
| 40 | Gain queen                      | https://gbud.in/gj8xcw3 |
| 41 | Mate in 4 moves                 | https://gbud.in/ggng8v3 |
| 42 | Stop opponent's promotion       | https://gbud.in/g23rtl3 |
| 43 | Mate in 4 moves                 | https://gbud.in/ghh2zs3 |