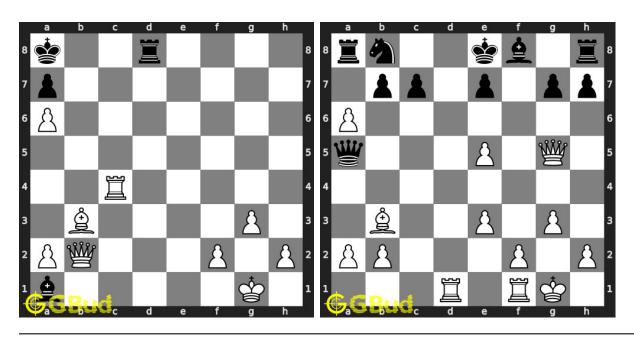

| No | Description                     | Puzzle Link             |
|----|---------------------------------|-------------------------|
| 5  | Check mate in three moves       | https://gbud.in/gvpz6s3 |
| 6  | Gain opponent queen             | https://gbud.in/gqpcpm3 |
| 7  | Check mate in three moves       | https://gbud.in/gkgs8k3 |
| 8  | Check mate in five moves        | https://gbud.in/gp2cnb3 |
| 9  | Check mate in three moves       | https://gbud.in/gzks7z3 |
| 10 | Check mate in three moves       | https://gbud.in/g7y19t3 |
| 11 | Mate in 2 moves                 | https://gbud.in/g6lg9p3 |
| 12 | Mate in 4 moves                 | https://gbud.in/g8ty433 |
| 13 | Gain rook                       | https://gbud.in/gsbl203 |
| 14 | Mate in 3 moves                 | https://gbud.in/glr5vl3 |
| 15 | Mate in 3 moves                 | https://gbud.in/grd5h63 |
| 16 | Mate in 3 moves                 | https://gbud.in/glw9q33 |
| 17 | Mate in 3 moves                 | https://gbud.in/g1zxd33 |
| 18 | Mate in 3 moves                 | https://gbud.in/g3v3nc3 |
| 19 | Mate in 3 moves                 | https://gbud.in/gwf9vy3 |
| 20 | Mate in 3 moves                 | https://gbud.in/glk1bh3 |
| 21 | Mate in 3 moves                 | https://gbud.in/gysbk53 |
| 22 | Mate in 3 moves                 | https://gbud.in/ggbrx43 |
| 23 | Mate in 5 moves                 | https://gbud.in/g5mlr03 |
| 24 | Which are the best 5 moves next | https://gbud.in/g3kvbc3 |
| 25 | Mate in 3 moves                 | https://gbud.in/g49z063 |
| 26 | Avoid checkmate in 2 moves      | https://gbud.in/gh79rn3 |
| 27 | Mate in 2 moves                 | https://gbud.in/g10bvj3 |
| 28 | Mate in 6 moves                 | https://gbud.in/g8hdkp3 |
| 29 | Mate in 3 moves                 | https://gbud.in/gdzqq33 |
| 30 | Gain queen                      | https://gbud.in/gck4bv3 |
| 31 | Mate in 3 moves                 | https://gbud.in/gmvyfz3 |
| 32 | Mate in 3 moves                 | https://gbud.in/gj6xmy3 |
| 33 | Mate in 4 moves                 | https://gbud.in/gfqljn3 |
| 34 | Mate in 3 moves                 | https://gbud.in/g7d1w43 |
| 35 | Mate in 3 moves                 | https://gbud.in/gnnmrt3 |
| 36 | How will you promote your pawn? | https://gbud.in/gr9fd93 |
| 37 | Mate in 3 moves                 | https://gbud.in/gbxtbw3 |
| 38 | Get a queen in 5 moves          | https://gbud.in/g7f4kb3 |
| 39 | Mate in 3 moves                 | https://gbud.in/gfwngy3 |
| 40 | Gain queen                      | https://gbud.in/gj8xcw3 |
| 41 | Mate in 4 moves                 | https://gbud.in/ggng8v3 |
| 42 | Stop opponent's promotion       | https://gbud.in/g23rtl3 |
| 43 | Mate in 4 moves                 | https://gbud.in/ghh2zs3 |

| No               | Description                          | Puzzle Link             |
|------------------|--------------------------------------|-------------------------|
| $\overline{44}$  | Mate in 4 moves                      | https://gbud.in/g0qnq63 |
| 45               | Mate in 3 moves                      | https://gbud.in/g7rsng3 |
| 46               | Stalemate and draw                   | https://gbud.in/gbd5gm3 |
| 47               | Mate in 3 moves                      | https://gbud.in/g65rcq3 |
| 48               | Mate in 3 moves                      | https://gbud.in/gr0hk73 |
| 49               | Mate in 4 moves                      | https://gbud.in/gfbnbx3 |
| 50               | Mate in 4 moves                      | https://gbud.in/gtzjjf3 |
| 51               | Mate in 4 moves                      | https://gbud.in/gqsvnm3 |
| 52               | Mate in 3 moves                      | https://gbud.in/gg3hnb3 |
| 53               | Promote your pawn in 4 moves         | https://gbud.in/g8fv873 |
| 54               | Gain rook                            | https://gbud.in/g6p0yn3 |
| 55               | Gain queen                           | https://gbud.in/gq803r3 |
| 56               | Get a queen in 5 moves               | https://gbud.in/gq1h0n3 |
| 57               | Mate in 2 moves                      | https://gbud.in/gnt8lf3 |
| 58               | Gain knight                          | https://gbud.in/gkmlfj3 |
| 59               | Mate in 2 moves                      | https://gbud.in/glp46c3 |
| 60               | Mate in 3 moves                      | https://gbud.in/ghdxs03 |
| 61               | Mate in 3 moves                      | https://gbud.in/gbkl733 |
| 62               | Get a queen in 4 moves               | https://gbud.in/gdn8613 |
| 63               | Mate in 2 moves                      | https://gbud.in/gh9jfq3 |
| 64               | Mate in 2 moves                      | https://gbud.in/gngrv93 |
| 65               | Mate in 2 moves                      | https://gbud.in/g1pd283 |
| 66               | Mate in 3 moves                      | https://gbud.in/gkwfcp3 |
| 67               | Mate in 4 moves                      | https://gbud.in/g047j13 |
| 68               | Mate in 3 moves                      | https://gbud.in/g1lyv63 |
| 69               | Capture opponent's pawn in two moves | https://gbud.in/gppqff3 |
| 70               | Mate in 3 moves                      | https://gbud.in/g1qz143 |
| 71               | Get a queen in 4 moves               | https://gbud.in/g32x8d3 |
| 72               | Mate in 3 moves                      | https://gbud.in/gp5wz43 |
| 73               | Gain opponent's queen                | https://gbud.in/gwf1w93 |
| 74               | Mate in 3 moves                      | https://gbud.in/gxs34t3 |
| 75               | Mate in 4 moves                      | https://gbud.in/g8000m3 |
| 76               | Mate in 3 moves                      | https://gbud.in/g3fr713 |
| 77               | Mate in 3 moves                      | https://gbud.in/gbjq8c3 |
| 78<br><b>7</b> 8 | Mate in 3 moves                      | https://gbud.in/gcmktp3 |
| 79               | Gain opponent's queen in 3 moves     | https://gbud.in/g1yntt3 |
| 80               | Mate in 3 moves                      | https://gbud.in/gvgnj63 |
| 81               | Mate in 4 moves                      | https://gbud.in/gslqnl3 |
| 82               | Gain knight                          | https://gbud.in/gmnjzj3 |