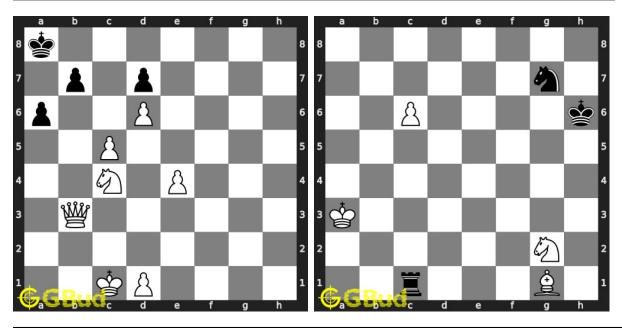

#### 1.1 List of hard chess puzzles

| No | Description               | Puzzle Link             |
|----|---------------------------|-------------------------|
| 1  | Gain a piece or checkmate | https://gbud.in/g4jv8q3 |
| 2  | Gain a piece              | https://gbud.in/gpr3qz3 |
| 3  | Check mate in three moves | https://gbud.in/g4v13y3 |
| 4  | Check mate in three moves | https://gbud.in/g3phn23 |

| No | Description                     | Puzzle Link             |
|----|---------------------------------|-------------------------|
| 5  | Check mate in three moves       | https://gbud.in/gvpz6s3 |
| 6  | Gain opponent queen             | https://gbud.in/gqpcpm3 |
| 7  | Check mate in three moves       | https://gbud.in/gkgs8k3 |
| 8  | Check mate in five moves        | https://gbud.in/gp2cnb3 |
| 9  | Check mate in three moves       | https://gbud.in/gzks7z3 |
| 10 | Check mate in three moves       | https://gbud.in/g7y19t3 |
| 11 | Mate in 2 moves                 | https://gbud.in/g6lg9p3 |
| 12 | Mate in 4 moves                 | https://gbud.in/g8ty433 |
| 13 | Gain rook                       | https://gbud.in/gsbl203 |
| 14 | Mate in 3 moves                 | https://gbud.in/glr5vl3 |
| 15 | Mate in 3 moves                 | https://gbud.in/grd5h63 |
| 16 | Mate in 3 moves                 | https://gbud.in/glw9q33 |
| 17 | Mate in 3 moves                 | https://gbud.in/g1zxd33 |
| 18 | Mate in 3 moves                 | https://gbud.in/g3v3nc3 |
| 19 | Mate in 3 moves                 | https://gbud.in/gwf9vy3 |
| 20 | Mate in 3 moves                 | https://gbud.in/glk1bh3 |
| 21 | Mate in 3 moves                 | https://gbud.in/gysbk53 |
| 22 | Mate in 3 moves                 | https://gbud.in/ggbrx43 |
| 23 | Mate in 5 moves                 | https://gbud.in/g5mlr03 |
| 24 | Which are the best 5 moves next | https://gbud.in/g3kvbc3 |
| 25 | Mate in 3 moves                 | https://gbud.in/g49z063 |
| 26 | Avoid checkmate in 2 moves      | https://gbud.in/gh79rn3 |
| 27 | Mate in 2 moves                 | https://gbud.in/g10bvj3 |
| 28 | Mate in 6 moves                 | https://gbud.in/g8hdkp3 |
| 29 | Mate in 3 moves                 | https://gbud.in/gdzqq33 |
| 30 | Gain queen                      | https://gbud.in/gck4bv3 |
| 31 | Mate in 3 moves                 | https://gbud.in/gmvyfz3 |
| 32 | Mate in 3 moves                 | https://gbud.in/gj6xmy3 |
| 33 | Mate in 4 moves                 | https://gbud.in/gfqljn3 |
| 34 | Mate in 3 moves                 | https://gbud.in/g7d1w43 |
| 35 | Mate in 3 moves                 | https://gbud.in/gnnmrt3 |
| 36 | How will you promote your pawn? | https://gbud.in/gr9fd93 |
| 37 | Mate in 3 moves                 | https://gbud.in/gbxtbw3 |
| 38 | Get a queen in 5 moves          | https://gbud.in/g7f4kb3 |
| 39 | Mate in 3 moves                 | https://gbud.in/gfwngy3 |
| 40 | Gain queen                      | https://gbud.in/gj8xcw3 |
| 41 | Mate in 4 moves                 | https://gbud.in/ggng8v3 |
| 42 | Stop opponent's promotion       | https://gbud.in/g23rtl3 |
| 43 | Mate in 4 moves                 | https://gbud.in/ghh2zs3 |