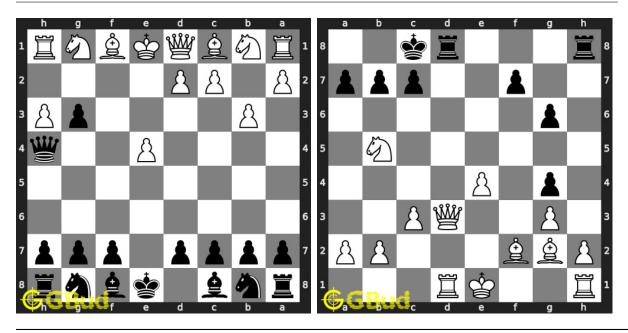

| No | Description                     | Puzzle Link             |
|----|---------------------------------|-------------------------|
| 5  | Check mate in three moves       | https://gbud.in/gvpz6s3 |
| 6  | Gain opponent queen             | https://gbud.in/gqpcpm3 |
| 7  | Check mate in three moves       | https://gbud.in/gkgs8k3 |
| 8  | Check mate in five moves        | https://gbud.in/gp2cnb3 |
| 9  | Check mate in three moves       | https://gbud.in/gzks7z3 |
| 10 | Check mate in three moves       | https://gbud.in/g7y19t3 |
| 11 | Mate in 2 moves                 | https://gbud.in/g6lg9p3 |
| 12 | Mate in 4 moves                 | https://gbud.in/g8ty433 |
| 13 | Gain rook                       | https://gbud.in/gsbl203 |
| 14 | Mate in 3 moves                 | https://gbud.in/glr5vl3 |
| 15 | Mate in 3 moves                 | https://gbud.in/grd5h63 |
| 16 | Mate in 3 moves                 | https://gbud.in/glw9q33 |
| 17 | Mate in 3 moves                 | https://gbud.in/g1zxd33 |
| 18 | Mate in 3 moves                 | https://gbud.in/g3v3nc3 |
| 19 | Mate in 3 moves                 | https://gbud.in/gwf9vy3 |
| 20 | Mate in 3 moves                 | https://gbud.in/glk1bh3 |
| 21 | Mate in 3 moves                 | https://gbud.in/gysbk53 |
| 22 | Mate in 3 moves                 | https://gbud.in/ggbrx43 |
| 23 | Mate in 5 moves                 | https://gbud.in/g5mlr03 |
| 24 | Which are the best 5 moves next | https://gbud.in/g3kvbc3 |
| 25 | Mate in 3 moves                 | https://gbud.in/g49z063 |
| 26 | Avoid checkmate in 2 moves      | https://gbud.in/gh79rn3 |
| 27 | Mate in 2 moves                 | https://gbud.in/g10bvj3 |
| 28 | Mate in 6 moves                 | https://gbud.in/g8hdkp3 |
| 29 | Mate in 3 moves                 | https://gbud.in/gdzqq33 |
| 30 | Gain queen                      | https://gbud.in/gck4bv3 |
| 31 | Mate in 3 moves                 | https://gbud.in/gmvyfz3 |
| 32 | Mate in 3 moves                 | https://gbud.in/gj6xmy3 |
| 33 | Mate in 4 moves                 | https://gbud.in/gfqljn3 |
| 34 | Mate in 3 moves                 | https://gbud.in/g7d1w43 |
| 35 | Mate in 3 moves                 | https://gbud.in/gnnmrt3 |
| 36 | How will you promote your pawn? | https://gbud.in/gr9fd93 |
| 37 | Mate in 3 moves                 | https://gbud.in/gbxtbw3 |
| 38 | Get a queen in 5 moves          | https://gbud.in/g7f4kb3 |
| 39 | Mate in 3 moves                 | https://gbud.in/gfwngy3 |
| 40 | Gain queen                      | https://gbud.in/gj8xcw3 |
| 41 | Mate in 4 moves                 | https://gbud.in/ggng8v3 |
| 42 | Stop opponent's promotion       | https://gbud.in/g23rtl3 |
| 43 | Mate in 4 moves                 | https://gbud.in/ghh2zs3 |