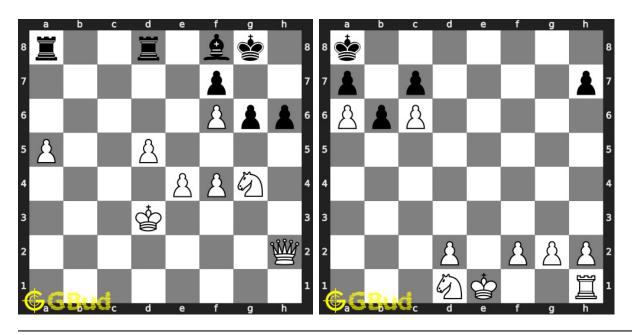

#### 1.1 List of hard chess puzzles

| No | Description               | Puzzle Link             |
|----|---------------------------|-------------------------|
| 1  | Gain a piece or checkmate | https://gbud.in/g4jv8q3 |
| 2  | Gain a piece              | https://gbud.in/gpr3qz3 |
| 3  | Check mate in three moves | https://gbud.in/g4v13y3 |
| 4  | Check mate in three moves | https://gbud.in/g3phn23 |