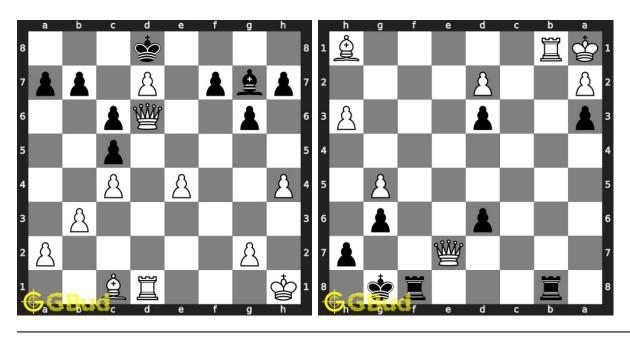

#### 1.1 List of hard chess puzzles

| No | Description               | Puzzle Link             |
|----|---------------------------|-------------------------|
| 1  | Gain a piece or checkmate | https://gbud.in/g4jv8q3 |
| 2  | Gain a piece              | https://gbud.in/gpr3qz3 |
| 3  | Check mate in three moves | https://gbud.in/g4v13y3 |
| 4  | Check mate in three moves | https://gbud.in/g3phn23 |

| No | Description                     | Puzzle Link             |
|----|---------------------------------|-------------------------|
| 5  | Check mate in three moves       | https://gbud.in/gvpz6s3 |
| 6  | Gain opponent queen             | https://gbud.in/gqpcpm3 |
| 7  | Check mate in three moves       | https://gbud.in/gkgs8k3 |
| 8  | Check mate in five moves        | https://gbud.in/gp2cnb3 |
| 9  | Check mate in three moves       | https://gbud.in/gzks7z3 |
| 10 | Check mate in three moves       | https://gbud.in/g7y19t3 |
| 11 | Mate in 2 moves                 | https://gbud.in/g6lg9p3 |
| 12 | Mate in 4 moves                 | https://gbud.in/g8ty433 |
| 13 | Gain rook                       | https://gbud.in/gsbl203 |
| 14 | Mate in 3 moves                 | https://gbud.in/glr5vl3 |
| 15 | Mate in 3 moves                 | https://gbud.in/grd5h63 |
| 16 | Mate in 3 moves                 | https://gbud.in/glw9q33 |
| 17 | Mate in 3 moves                 | https://gbud.in/g1zxd33 |
| 18 | Mate in 3 moves                 | https://gbud.in/g3v3nc3 |
| 19 | Mate in 3 moves                 | https://gbud.in/gwf9vy3 |
| 20 | Mate in 3 moves                 | https://gbud.in/glk1bh3 |
| 21 | Mate in 3 moves                 | https://gbud.in/gysbk53 |
| 22 | Mate in 3 moves                 | https://gbud.in/ggbrx43 |
| 23 | Mate in 5 moves                 | https://gbud.in/g5mlr03 |
| 24 | Which are the best 5 moves next | https://gbud.in/g3kvbc3 |
| 25 | Mate in 3 moves                 | https://gbud.in/g49z063 |
| 26 | Avoid checkmate in 2 moves      | https://gbud.in/gh79rn3 |
| 27 | Mate in 2 moves                 | https://gbud.in/g10bvj3 |
| 28 | Mate in 6 moves                 | https://gbud.in/g8hdkp3 |
| 29 | Mate in 3 moves                 | https://gbud.in/gdzqq33 |
| 30 | Gain queen                      | https://gbud.in/gck4bv3 |
| 31 | Mate in 3 moves                 | https://gbud.in/gmvyfz3 |
| 32 | Mate in 3 moves                 | https://gbud.in/gj6xmy3 |
| 33 | Mate in 4 moves                 | https://gbud.in/gfqljn3 |
| 34 | Mate in 3 moves                 | https://gbud.in/g7d1w43 |
| 35 | Mate in 3 moves                 | https://gbud.in/gnnmrt3 |
| 36 | How will you promote your pawn? | https://gbud.in/gr9fd93 |
| 37 | Mate in 3 moves                 | https://gbud.in/gbxtbw3 |
| 38 | Get a queen in 5 moves          | https://gbud.in/g7f4kb3 |
| 39 | Mate in 3 moves                 | https://gbud.in/gfwngy3 |
| 40 | Gain queen                      | https://gbud.in/gj8xcw3 |
| 41 | Mate in 4 moves                 | https://gbud.in/ggng8v3 |
| 42 | Stop opponent's promotion       | https://gbud.in/g23rtl3 |
| 43 | Mate in 4 moves                 | https://gbud.in/ghh2zs3 |