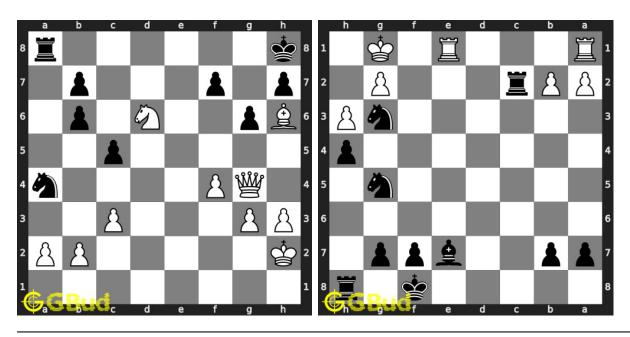

| No | Description                     | Puzzle Link             |
|----|---------------------------------|-------------------------|
| 5  | Check mate in three moves       | https://gbud.in/gvpz6s3 |
| 6  | Gain opponent queen             | https://gbud.in/gqpcpm3 |
| 7  | Check mate in three moves       | https://gbud.in/gkgs8k3 |
| 8  | Check mate in five moves        | https://gbud.in/gp2cnb3 |
| 9  | Check mate in three moves       | https://gbud.in/gzks7z3 |
| 10 | Check mate in three moves       | https://gbud.in/g7y19t3 |
| 11 | Mate in 2 moves                 | https://gbud.in/g6lg9p3 |
| 12 | Mate in 4 moves                 | https://gbud.in/g8ty433 |
| 13 | Gain rook                       | https://gbud.in/gsbl203 |
| 14 | Mate in 3 moves                 | https://gbud.in/glr5vl3 |
| 15 | Mate in 3 moves                 | https://gbud.in/grd5h63 |
| 16 | Mate in 3 moves                 | https://gbud.in/glw9q33 |
| 17 | Mate in 3 moves                 | https://gbud.in/g1zxd33 |
| 18 | Mate in 3 moves                 | https://gbud.in/g3v3nc3 |
| 19 | Mate in 3 moves                 | https://gbud.in/gwf9vy3 |
| 20 | Mate in 3 moves                 | https://gbud.in/glk1bh3 |
| 21 | Mate in 3 moves                 | https://gbud.in/gysbk53 |
| 22 | Mate in 3 moves                 | https://gbud.in/ggbrx43 |
| 23 | Mate in 5 moves                 | https://gbud.in/g5mlr03 |
| 24 | Which are the best 5 moves next | https://gbud.in/g3kvbc3 |
| 25 | Mate in 3 moves                 | https://gbud.in/g49z063 |
| 26 | Avoid checkmate in 2 moves      | https://gbud.in/gh79rn3 |
| 27 | Mate in 2 moves                 | https://gbud.in/g10bvj3 |
| 28 | Mate in 6 moves                 | https://gbud.in/g8hdkp3 |
| 29 | Mate in 3 moves                 | https://gbud.in/gdzqq33 |
| 30 | Gain queen                      | https://gbud.in/gck4bv3 |
| 31 | Mate in 3 moves                 | https://gbud.in/gmvyfz3 |
| 32 | Mate in 3 moves                 | https://gbud.in/gj6xmy3 |
| 33 | Mate in 4 moves                 | https://gbud.in/gfqljn3 |
| 34 | Mate in 3 moves                 | https://gbud.in/g7d1w43 |
| 35 | Mate in 3 moves                 | https://gbud.in/gnnmrt3 |
| 36 | How will you promote your pawn? | https://gbud.in/gr9fd93 |
| 37 | Mate in 3 moves                 | https://gbud.in/gbxtbw3 |
| 38 | Get a queen in 5 moves          | https://gbud.in/g7f4kb3 |
| 39 | Mate in 3 moves                 | https://gbud.in/gfwngy3 |
| 40 | Gain queen                      | https://gbud.in/gj8xcw3 |
| 41 | Mate in 4 moves                 | https://gbud.in/ggng8v3 |
| 42 | Stop opponent's promotion       | https://gbud.in/g23rtl3 |
| 43 | Mate in 4 moves                 | https://gbud.in/ghh2zs3 |

| No               | Description                          | Puzzle Link             |
|------------------|--------------------------------------|-------------------------|
| $\overline{44}$  | Mate in 4 moves                      | https://gbud.in/g0qnq63 |
| 45               | Mate in 3 moves                      | https://gbud.in/g7rsng3 |
| 46               | Stalemate and draw                   | https://gbud.in/gbd5gm3 |
| 47               | Mate in 3 moves                      | https://gbud.in/g65rcq3 |
| 48               | Mate in 3 moves                      | https://gbud.in/gr0hk73 |
| 49               | Mate in 4 moves                      | https://gbud.in/gfbnbx3 |
| 50               | Mate in 4 moves                      | https://gbud.in/gtzjjf3 |
| 51               | Mate in 4 moves                      | https://gbud.in/gqsvnm3 |
| 52               | Mate in 3 moves                      | https://gbud.in/gg3hnb3 |
| 53               | Promote your pawn in 4 moves         | https://gbud.in/g8fv873 |
| 54               | Gain rook                            | https://gbud.in/g6p0yn3 |
| 55               | Gain queen                           | https://gbud.in/gq803r3 |
| 56               | Get a queen in 5 moves               | https://gbud.in/gq1h0n3 |
| 57               | Mate in 2 moves                      | https://gbud.in/gnt8lf3 |
| 58               | Gain knight                          | https://gbud.in/gkmlfj3 |
| 59               | Mate in 2 moves                      | https://gbud.in/glp46c3 |
| 60               | Mate in 3 moves                      | https://gbud.in/ghdxs03 |
| 61               | Mate in 3 moves                      | https://gbud.in/gbkl733 |
| 62               | Get a queen in 4 moves               | https://gbud.in/gdn8613 |
| 63               | Mate in 2 moves                      | https://gbud.in/gh9jfq3 |
| 64               | Mate in 2 moves                      | https://gbud.in/gngrv93 |
| 65               | Mate in 2 moves                      | https://gbud.in/g1pd283 |
| 66               | Mate in 3 moves                      | https://gbud.in/gkwfcp3 |
| 67               | Mate in 4 moves                      | https://gbud.in/g047j13 |
| 68               | Mate in 3 moves                      | https://gbud.in/g1lyv63 |
| 69               | Capture opponent's pawn in two moves | https://gbud.in/gppqff3 |
| 70               | Mate in 3 moves                      | https://gbud.in/g1qz143 |
| 71               | Get a queen in 4 moves               | https://gbud.in/g32x8d3 |
| 72               | Mate in 3 moves                      | https://gbud.in/gp5wz43 |
| 73               | Gain opponent's queen                | https://gbud.in/gwf1w93 |
| 74               | Mate in 3 moves                      | https://gbud.in/gxs34t3 |
| 75               | Mate in 4 moves                      | https://gbud.in/g8000m3 |
| 76               | Mate in 3 moves                      | https://gbud.in/g3fr713 |
| 77               | Mate in 3 moves                      | https://gbud.in/gbjq8c3 |
| 78<br><b>7</b> 8 | Mate in 3 moves                      | https://gbud.in/gcmktp3 |
| 79               | Gain opponent's queen in 3 moves     | https://gbud.in/g1yntt3 |
| 80               | Mate in 3 moves                      | https://gbud.in/gvgnj63 |
| 81               | Mate in 4 moves                      | https://gbud.in/gslqnl3 |
| 82               | Gain knight                          | https://gbud.in/gmnjzj3 |