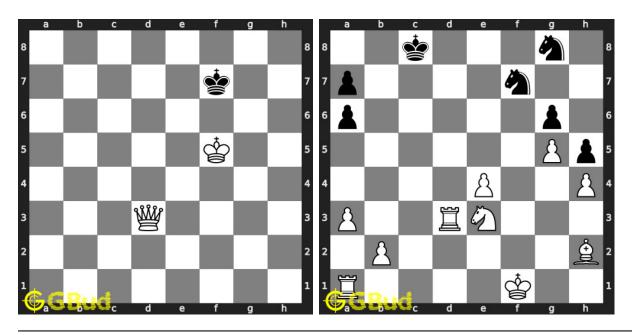

#### 1.1 List of hard chess puzzles

| No | Description               | Puzzle Link             |
|----|---------------------------|-------------------------|
| 1  | Gain a piece or checkmate | https://gbud.in/g4jv8q3 |
| 2  | Gain a piece              | https://gbud.in/gpr3qz3 |
| 3  | Check mate in three moves | https://gbud.in/g4v13y3 |
| 4  | Check mate in three moves | https://gbud.in/g3phn23 |