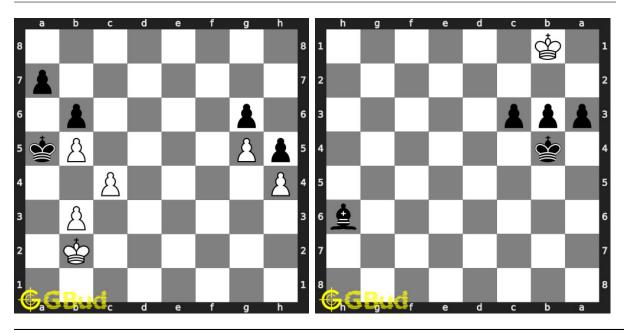

| No | Description                     | Puzzle Link             |
|----|---------------------------------|-------------------------|
| 5  | Check mate in three moves       | https://gbud.in/gvpz6s3 |
| 6  | Gain opponent queen             | https://gbud.in/gqpcpm3 |
| 7  | Check mate in three moves       | https://gbud.in/gkgs8k3 |
| 8  | Check mate in five moves        | https://gbud.in/gp2cnb3 |
| 9  | Check mate in three moves       | https://gbud.in/gzks7z3 |
| 10 | Check mate in three moves       | https://gbud.in/g7y19t3 |
| 11 | Mate in 2 moves                 | https://gbud.in/g6lg9p3 |
| 12 | Mate in 4 moves                 | https://gbud.in/g8ty433 |
| 13 | Gain rook                       | https://gbud.in/gsbl203 |
| 14 | Mate in 3 moves                 | https://gbud.in/glr5vl3 |
| 15 | Mate in 3 moves                 | https://gbud.in/grd5h63 |
| 16 | Mate in 3 moves                 | https://gbud.in/glw9q33 |
| 17 | Mate in 3 moves                 | https://gbud.in/g1zxd33 |
| 18 | Mate in 3 moves                 | https://gbud.in/g3v3nc3 |
| 19 | Mate in 3 moves                 | https://gbud.in/gwf9vy3 |
| 20 | Mate in 3 moves                 | https://gbud.in/glk1bh3 |
| 21 | Mate in 3 moves                 | https://gbud.in/gysbk53 |
| 22 | Mate in 3 moves                 | https://gbud.in/ggbrx43 |
| 23 | Mate in 5 moves                 | https://gbud.in/g5mlr03 |
| 24 | Which are the best 5 moves next | https://gbud.in/g3kvbc3 |
| 25 | Mate in 3 moves                 | https://gbud.in/g49z063 |
| 26 | Avoid checkmate in 2 moves      | https://gbud.in/gh79rn3 |
| 27 | Mate in 2 moves                 | https://gbud.in/g10bvj3 |
| 28 | Mate in 6 moves                 | https://gbud.in/g8hdkp3 |
| 29 | Mate in 3 moves                 | https://gbud.in/gdzqq33 |
| 30 | Gain queen                      | https://gbud.in/gck4bv3 |
| 31 | Mate in 3 moves                 | https://gbud.in/gmvyfz3 |
| 32 | Mate in 3 moves                 | https://gbud.in/gj6xmy3 |
| 33 | Mate in 4 moves                 | https://gbud.in/gfqljn3 |
| 34 | Mate in 3 moves                 | https://gbud.in/g7d1w43 |
| 35 | Mate in 3 moves                 | https://gbud.in/gnnmrt3 |
| 36 | How will you promote your pawn? | https://gbud.in/gr9fd93 |
| 37 | Mate in 3 moves                 | https://gbud.in/gbxtbw3 |
| 38 | Get a queen in 5 moves          | https://gbud.in/g7f4kb3 |
| 39 | Mate in 3 moves                 | https://gbud.in/gfwngy3 |
| 40 | Gain queen                      | https://gbud.in/gj8xcw3 |
| 41 | Mate in 4 moves                 | https://gbud.in/ggng8v3 |
| 42 | Stop opponent's promotion       | https://gbud.in/g23rtl3 |
| 43 | Mate in 4 moves                 | https://gbud.in/ghh2zs3 |

| No               | Description                          | Puzzle Link             |
|------------------|--------------------------------------|-------------------------|
| $\overline{44}$  | Mate in 4 moves                      | https://gbud.in/g0qnq63 |
| 45               | Mate in 3 moves                      | https://gbud.in/g7rsng3 |
| 46               | Stalemate and draw                   | https://gbud.in/gbd5gm3 |
| 47               | Mate in 3 moves                      | https://gbud.in/g65rcq3 |
| 48               | Mate in 3 moves                      | https://gbud.in/gr0hk73 |
| 49               | Mate in 4 moves                      | https://gbud.in/gfbnbx3 |
| 50               | Mate in 4 moves                      | https://gbud.in/gtzjjf3 |
| 51               | Mate in 4 moves                      | https://gbud.in/gqsvnm3 |
| 52               | Mate in 3 moves                      | https://gbud.in/gg3hnb3 |
| 53               | Promote your pawn in 4 moves         | https://gbud.in/g8fv873 |
| 54               | Gain rook                            | https://gbud.in/g6p0yn3 |
| 55               | Gain queen                           | https://gbud.in/gq803r3 |
| 56               | Get a queen in 5 moves               | https://gbud.in/gq1h0n3 |
| 57               | Mate in 2 moves                      | https://gbud.in/gnt8lf3 |
| 58               | Gain knight                          | https://gbud.in/gkmlfj3 |
| 59               | Mate in 2 moves                      | https://gbud.in/glp46c3 |
| 60               | Mate in 3 moves                      | https://gbud.in/ghdxs03 |
| 61               | Mate in 3 moves                      | https://gbud.in/gbkl733 |
| 62               | Get a queen in 4 moves               | https://gbud.in/gdn8613 |
| 63               | Mate in 2 moves                      | https://gbud.in/gh9jfq3 |
| 64               | Mate in 2 moves                      | https://gbud.in/gngrv93 |
| 65               | Mate in 2 moves                      | https://gbud.in/g1pd283 |
| 66               | Mate in 3 moves                      | https://gbud.in/gkwfcp3 |
| 67               | Mate in 4 moves                      | https://gbud.in/g047j13 |
| 68               | Mate in 3 moves                      | https://gbud.in/g1lyv63 |
| 69               | Capture opponent's pawn in two moves | https://gbud.in/gppqff3 |
| 70               | Mate in 3 moves                      | https://gbud.in/g1qz143 |
| 71               | Get a queen in 4 moves               | https://gbud.in/g32x8d3 |
| 72               | Mate in 3 moves                      | https://gbud.in/gp5wz43 |
| 73               | Gain opponent's queen                | https://gbud.in/gwf1w93 |
| 74               | Mate in 3 moves                      | https://gbud.in/gxs34t3 |
| 75               | Mate in 4 moves                      | https://gbud.in/g8000m3 |
| 76               | Mate in 3 moves                      | https://gbud.in/g3fr713 |
| 77               | Mate in 3 moves                      | https://gbud.in/gbjq8c3 |
| 78<br><b>7</b> 8 | Mate in 3 moves                      | https://gbud.in/gcmktp3 |
| 79               | Gain opponent's queen in 3 moves     | https://gbud.in/g1yntt3 |
| 80               | Mate in 3 moves                      | https://gbud.in/gvgnj63 |
| 81               | Mate in 4 moves                      | https://gbud.in/gslqnl3 |
| 82               | Gain knight                          | https://gbud.in/gmnjzj3 |