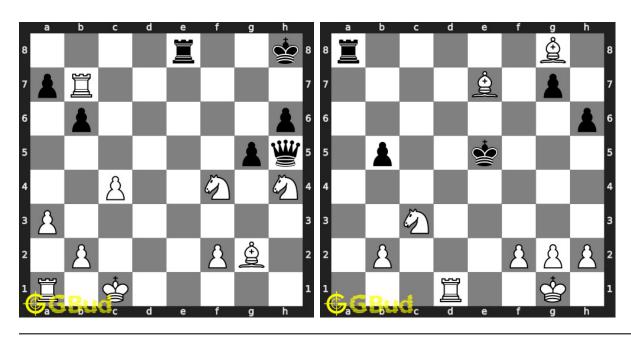

| No | Description                     | Puzzle Link             |
|----|---------------------------------|-------------------------|
| 5  | Check mate in three moves       | https://gbud.in/gvpz6s3 |
| 6  | Gain opponent queen             | https://gbud.in/gqpcpm3 |
| 7  | Check mate in three moves       | https://gbud.in/gkgs8k3 |
| 8  | Check mate in five moves        | https://gbud.in/gp2cnb3 |
| 9  | Check mate in three moves       | https://gbud.in/gzks7z3 |
| 10 | Check mate in three moves       | https://gbud.in/g7y19t3 |
| 11 | Mate in 2 moves                 | https://gbud.in/g6lg9p3 |
| 12 | Mate in 4 moves                 | https://gbud.in/g8ty433 |
| 13 | Gain rook                       | https://gbud.in/gsbl203 |
| 14 | Mate in 3 moves                 | https://gbud.in/glr5vl3 |
| 15 | Mate in 3 moves                 | https://gbud.in/grd5h63 |
| 16 | Mate in 3 moves                 | https://gbud.in/glw9q33 |
| 17 | Mate in 3 moves                 | https://gbud.in/g1zxd33 |
| 18 | Mate in 3 moves                 | https://gbud.in/g3v3nc3 |
| 19 | Mate in 3 moves                 | https://gbud.in/gwf9vy3 |
| 20 | Mate in 3 moves                 | https://gbud.in/glk1bh3 |
| 21 | Mate in 3 moves                 | https://gbud.in/gysbk53 |
| 22 | Mate in 3 moves                 | https://gbud.in/ggbrx43 |
| 23 | Mate in 5 moves                 | https://gbud.in/g5mlr03 |
| 24 | Which are the best 5 moves next | https://gbud.in/g3kvbc3 |
| 25 | Mate in 3 moves                 | https://gbud.in/g49z063 |
| 26 | Avoid checkmate in 2 moves      | https://gbud.in/gh79rn3 |
| 27 | Mate in 2 moves                 | https://gbud.in/g10bvj3 |
| 28 | Mate in 6 moves                 | https://gbud.in/g8hdkp3 |
| 29 | Mate in 3 moves                 | https://gbud.in/gdzqq33 |
| 30 | Gain queen                      | https://gbud.in/gck4bv3 |
| 31 | Mate in 3 moves                 | https://gbud.in/gmvyfz3 |
| 32 | Mate in 3 moves                 | https://gbud.in/gj6xmy3 |
| 33 | Mate in 4 moves                 | https://gbud.in/gfqljn3 |
| 34 | Mate in 3 moves                 | https://gbud.in/g7d1w43 |
| 35 | Mate in 3 moves                 | https://gbud.in/gnnmrt3 |
| 36 | How will you promote your pawn? | https://gbud.in/gr9fd93 |
| 37 | Mate in 3 moves                 | https://gbud.in/gbxtbw3 |
| 38 | Get a queen in 5 moves          | https://gbud.in/g7f4kb3 |
| 39 | Mate in 3 moves                 | https://gbud.in/gfwngy3 |
| 40 | Gain queen                      | https://gbud.in/gj8xcw3 |
| 41 | Mate in 4 moves                 | https://gbud.in/ggng8v3 |
| 42 | Stop opponent's promotion       | https://gbud.in/g23rtl3 |
| 43 | Mate in 4 moves                 | https://gbud.in/ghh2zs3 |

| No               | Description                          | Puzzle Link             |
|------------------|--------------------------------------|-------------------------|
| $\overline{44}$  | Mate in 4 moves                      | https://gbud.in/g0qnq63 |
| 45               | Mate in 3 moves                      | https://gbud.in/g7rsng3 |
| 46               | Stalemate and draw                   | https://gbud.in/gbd5gm3 |
| 47               | Mate in 3 moves                      | https://gbud.in/g65rcq3 |
| 48               | Mate in 3 moves                      | https://gbud.in/gr0hk73 |
| 49               | Mate in 4 moves                      | https://gbud.in/gfbnbx3 |
| 50               | Mate in 4 moves                      | https://gbud.in/gtzjjf3 |
| 51               | Mate in 4 moves                      | https://gbud.in/gqsvnm3 |
| 52               | Mate in 3 moves                      | https://gbud.in/gg3hnb3 |
| 53               | Promote your pawn in 4 moves         | https://gbud.in/g8fv873 |
| 54               | Gain rook                            | https://gbud.in/g6p0yn3 |
| 55               | Gain queen                           | https://gbud.in/gq803r3 |
| 56               | Get a queen in 5 moves               | https://gbud.in/gq1h0n3 |
| 57               | Mate in 2 moves                      | https://gbud.in/gnt8lf3 |
| 58               | Gain knight                          | https://gbud.in/gkmlfj3 |
| 59               | Mate in 2 moves                      | https://gbud.in/glp46c3 |
| 60               | Mate in 3 moves                      | https://gbud.in/ghdxs03 |
| 61               | Mate in 3 moves                      | https://gbud.in/gbkl733 |
| 62               | Get a queen in 4 moves               | https://gbud.in/gdn8613 |
| 63               | Mate in 2 moves                      | https://gbud.in/gh9jfq3 |
| 64               | Mate in 2 moves                      | https://gbud.in/gngrv93 |
| 65               | Mate in 2 moves                      | https://gbud.in/g1pd283 |
| 66               | Mate in 3 moves                      | https://gbud.in/gkwfcp3 |
| 67               | Mate in 4 moves                      | https://gbud.in/g047j13 |
| 68               | Mate in 3 moves                      | https://gbud.in/g1lyv63 |
| 69               | Capture opponent's pawn in two moves | https://gbud.in/gppqff3 |
| 70               | Mate in 3 moves                      | https://gbud.in/g1qz143 |
| 71               | Get a queen in 4 moves               | https://gbud.in/g32x8d3 |
| 72               | Mate in 3 moves                      | https://gbud.in/gp5wz43 |
| 73               | Gain opponent's queen                | https://gbud.in/gwf1w93 |
| 74               | Mate in 3 moves                      | https://gbud.in/gxs34t3 |
| 75               | Mate in 4 moves                      | https://gbud.in/g8000m3 |
| 76               | Mate in 3 moves                      | https://gbud.in/g3fr713 |
| 77               | Mate in 3 moves                      | https://gbud.in/gbjq8c3 |
| 78<br><b>7</b> 8 | Mate in 3 moves                      | https://gbud.in/gcmktp3 |
| 79               | Gain opponent's queen in 3 moves     | https://gbud.in/g1yntt3 |
| 80               | Mate in 3 moves                      | https://gbud.in/gvgnj63 |
| 81               | Mate in 4 moves                      | https://gbud.in/gslqnl3 |
| 82               | Gain knight                          | https://gbud.in/gmnjzj3 |