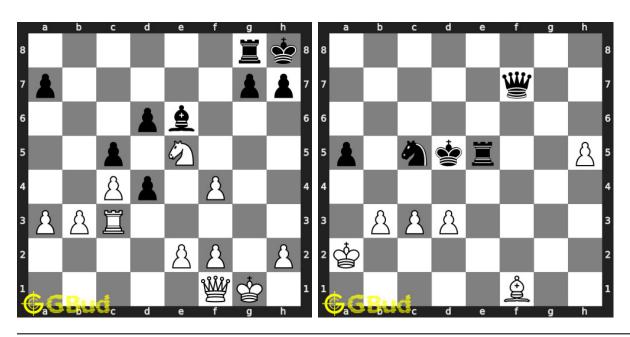

| No | Description                     | Puzzle Link             |
|----|---------------------------------|-------------------------|
| 5  | Check mate in three moves       | https://gbud.in/gvpz6s3 |
| 6  | Gain opponent queen             | https://gbud.in/gqpcpm3 |
| 7  | Check mate in three moves       | https://gbud.in/gkgs8k3 |
| 8  | Check mate in five moves        | https://gbud.in/gp2cnb3 |
| 9  | Check mate in three moves       | https://gbud.in/gzks7z3 |
| 10 | Check mate in three moves       | https://gbud.in/g7y19t3 |
| 11 | Mate in 2 moves                 | https://gbud.in/g6lg9p3 |
| 12 | Mate in 4 moves                 | https://gbud.in/g8ty433 |
| 13 | Gain rook                       | https://gbud.in/gsbl203 |
| 14 | Mate in 3 moves                 | https://gbud.in/glr5vl3 |
| 15 | Mate in 3 moves                 | https://gbud.in/grd5h63 |
| 16 | Mate in 3 moves                 | https://gbud.in/glw9q33 |
| 17 | Mate in 3 moves                 | https://gbud.in/g1zxd33 |
| 18 | Mate in 3 moves                 | https://gbud.in/g3v3nc3 |
| 19 | Mate in 3 moves                 | https://gbud.in/gwf9vy3 |
| 20 | Mate in 3 moves                 | https://gbud.in/glk1bh3 |
| 21 | Mate in 3 moves                 | https://gbud.in/gysbk53 |
| 22 | Mate in 3 moves                 | https://gbud.in/ggbrx43 |
| 23 | Mate in 5 moves                 | https://gbud.in/g5mlr03 |
| 24 | Which are the best 5 moves next | https://gbud.in/g3kvbc3 |
| 25 | Mate in 3 moves                 | https://gbud.in/g49z063 |
| 26 | Avoid checkmate in 2 moves      | https://gbud.in/gh79rn3 |
| 27 | Mate in 2 moves                 | https://gbud.in/g10bvj3 |
| 28 | Mate in 6 moves                 | https://gbud.in/g8hdkp3 |
| 29 | Mate in 3 moves                 | https://gbud.in/gdzqq33 |
| 30 | Gain queen                      | https://gbud.in/gck4bv3 |
| 31 | Mate in 3 moves                 | https://gbud.in/gmvyfz3 |
| 32 | Mate in 3 moves                 | https://gbud.in/gj6xmy3 |
| 33 | Mate in 4 moves                 | https://gbud.in/gfqljn3 |
| 34 | Mate in 3 moves                 | https://gbud.in/g7d1w43 |
| 35 | Mate in 3 moves                 | https://gbud.in/gnnmrt3 |
| 36 | How will you promote your pawn? | https://gbud.in/gr9fd93 |
| 37 | Mate in 3 moves                 | https://gbud.in/gbxtbw3 |
| 38 | Get a queen in 5 moves          | https://gbud.in/g7f4kb3 |
| 39 | Mate in 3 moves                 | https://gbud.in/gfwngy3 |
| 40 | Gain queen                      | https://gbud.in/gj8xcw3 |
| 41 | Mate in 4 moves                 | https://gbud.in/ggng8v3 |
| 42 | Stop opponent's promotion       | https://gbud.in/g23rtl3 |
| 43 | Mate in 4 moves                 | https://gbud.in/ghh2zs3 |

| No               | Description                          | Puzzle Link             |
|------------------|--------------------------------------|-------------------------|
| $\overline{44}$  | Mate in 4 moves                      | https://gbud.in/g0qnq63 |
| 45               | Mate in 3 moves                      | https://gbud.in/g7rsng3 |
| 46               | Stalemate and draw                   | https://gbud.in/gbd5gm3 |
| 47               | Mate in 3 moves                      | https://gbud.in/g65rcq3 |
| 48               | Mate in 3 moves                      | https://gbud.in/gr0hk73 |
| 49               | Mate in 4 moves                      | https://gbud.in/gfbnbx3 |
| 50               | Mate in 4 moves                      | https://gbud.in/gtzjjf3 |
| 51               | Mate in 4 moves                      | https://gbud.in/gqsvnm3 |
| 52               | Mate in 3 moves                      | https://gbud.in/gg3hnb3 |
| 53               | Promote your pawn in 4 moves         | https://gbud.in/g8fv873 |
| 54               | Gain rook                            | https://gbud.in/g6p0yn3 |
| 55               | Gain queen                           | https://gbud.in/gq803r3 |
| 56               | Get a queen in 5 moves               | https://gbud.in/gq1h0n3 |
| 57               | Mate in 2 moves                      | https://gbud.in/gnt8lf3 |
| 58               | Gain knight                          | https://gbud.in/gkmlfj3 |
| 59               | Mate in 2 moves                      | https://gbud.in/glp46c3 |
| 60               | Mate in 3 moves                      | https://gbud.in/ghdxs03 |
| 61               | Mate in 3 moves                      | https://gbud.in/gbkl733 |
| 62               | Get a queen in 4 moves               | https://gbud.in/gdn8613 |
| 63               | Mate in 2 moves                      | https://gbud.in/gh9jfq3 |
| 64               | Mate in 2 moves                      | https://gbud.in/gngrv93 |
| 65               | Mate in 2 moves                      | https://gbud.in/g1pd283 |
| 66               | Mate in 3 moves                      | https://gbud.in/gkwfcp3 |
| 67               | Mate in 4 moves                      | https://gbud.in/g047j13 |
| 68               | Mate in 3 moves                      | https://gbud.in/g1lyv63 |
| 69               | Capture opponent's pawn in two moves | https://gbud.in/gppqff3 |
| 70               | Mate in 3 moves                      | https://gbud.in/g1qz143 |
| 71               | Get a queen in 4 moves               | https://gbud.in/g32x8d3 |
| 72               | Mate in 3 moves                      | https://gbud.in/gp5wz43 |
| 73               | Gain opponent's queen                | https://gbud.in/gwf1w93 |
| 74               | Mate in 3 moves                      | https://gbud.in/gxs34t3 |
| 75               | Mate in 4 moves                      | https://gbud.in/g8000m3 |
| 76               | Mate in 3 moves                      | https://gbud.in/g3fr713 |
| 77               | Mate in 3 moves                      | https://gbud.in/gbjq8c3 |
| 78<br><b>7</b> 8 | Mate in 3 moves                      | https://gbud.in/gcmktp3 |
| 79               | Gain opponent's queen in 3 moves     | https://gbud.in/g1yntt3 |
| 80               | Mate in 3 moves                      | https://gbud.in/gvgnj63 |
| 81               | Mate in 4 moves                      | https://gbud.in/gslqnl3 |
| 82               | Gain knight                          | https://gbud.in/gmnjzj3 |