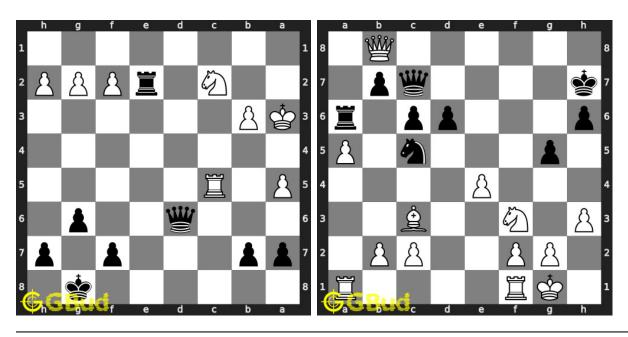

| No | Description                     | Puzzle Link             |
|----|---------------------------------|-------------------------|
| 5  | Check mate in three moves       | https://gbud.in/gvpz6s3 |
| 6  | Gain opponent queen             | https://gbud.in/gqpcpm3 |
| 7  | Check mate in three moves       | https://gbud.in/gkgs8k3 |
| 8  | Check mate in five moves        | https://gbud.in/gp2cnb3 |
| 9  | Check mate in three moves       | https://gbud.in/gzks7z3 |
| 10 | Check mate in three moves       | https://gbud.in/g7y19t3 |
| 11 | Mate in 2 moves                 | https://gbud.in/g6lg9p3 |
| 12 | Mate in 4 moves                 | https://gbud.in/g8ty433 |
| 13 | Gain rook                       | https://gbud.in/gsbl203 |
| 14 | Mate in 3 moves                 | https://gbud.in/glr5vl3 |
| 15 | Mate in 3 moves                 | https://gbud.in/grd5h63 |
| 16 | Mate in 3 moves                 | https://gbud.in/glw9q33 |
| 17 | Mate in 3 moves                 | https://gbud.in/g1zxd33 |
| 18 | Mate in 3 moves                 | https://gbud.in/g3v3nc3 |
| 19 | Mate in 3 moves                 | https://gbud.in/gwf9vy3 |
| 20 | Mate in 3 moves                 | https://gbud.in/glk1bh3 |
| 21 | Mate in 3 moves                 | https://gbud.in/gysbk53 |
| 22 | Mate in 3 moves                 | https://gbud.in/ggbrx43 |
| 23 | Mate in 5 moves                 | https://gbud.in/g5mlr03 |
| 24 | Which are the best 5 moves next | https://gbud.in/g3kvbc3 |
| 25 | Mate in 3 moves                 | https://gbud.in/g49z063 |
| 26 | Avoid checkmate in 2 moves      | https://gbud.in/gh79rn3 |
| 27 | Mate in 2 moves                 | https://gbud.in/g10bvj3 |
| 28 | Mate in 6 moves                 | https://gbud.in/g8hdkp3 |
| 29 | Mate in 3 moves                 | https://gbud.in/gdzqq33 |
| 30 | Gain queen                      | https://gbud.in/gck4bv3 |
| 31 | Mate in 3 moves                 | https://gbud.in/gmvyfz3 |
| 32 | Mate in 3 moves                 | https://gbud.in/gj6xmy3 |
| 33 | Mate in 4 moves                 | https://gbud.in/gfqljn3 |
| 34 | Mate in 3 moves                 | https://gbud.in/g7d1w43 |
| 35 | Mate in 3 moves                 | https://gbud.in/gnnmrt3 |
| 36 | How will you promote your pawn? | https://gbud.in/gr9fd93 |
| 37 | Mate in 3 moves                 | https://gbud.in/gbxtbw3 |
| 38 | Get a queen in 5 moves          | https://gbud.in/g7f4kb3 |
| 39 | Mate in 3 moves                 | https://gbud.in/gfwngy3 |
| 40 | Gain queen                      | https://gbud.in/gj8xcw3 |
| 41 | Mate in 4 moves                 | https://gbud.in/ggng8v3 |
| 42 | Stop opponent's promotion       | https://gbud.in/g23rtl3 |
| 43 | Mate in 4 moves                 | https://gbud.in/ghh2zs3 |

| No               | Description                          | Puzzle Link             |
|------------------|--------------------------------------|-------------------------|
| $\overline{44}$  | Mate in 4 moves                      | https://gbud.in/g0qnq63 |
| 45               | Mate in 3 moves                      | https://gbud.in/g7rsng3 |
| 46               | Stalemate and draw                   | https://gbud.in/gbd5gm3 |
| 47               | Mate in 3 moves                      | https://gbud.in/g65rcq3 |
| 48               | Mate in 3 moves                      | https://gbud.in/gr0hk73 |
| 49               | Mate in 4 moves                      | https://gbud.in/gfbnbx3 |
| 50               | Mate in 4 moves                      | https://gbud.in/gtzjjf3 |
| 51               | Mate in 4 moves                      | https://gbud.in/gqsvnm3 |
| 52               | Mate in 3 moves                      | https://gbud.in/gg3hnb3 |
| 53               | Promote your pawn in 4 moves         | https://gbud.in/g8fv873 |
| 54               | Gain rook                            | https://gbud.in/g6p0yn3 |
| 55               | Gain queen                           | https://gbud.in/gq803r3 |
| 56               | Get a queen in 5 moves               | https://gbud.in/gq1h0n3 |
| 57               | Mate in 2 moves                      | https://gbud.in/gnt8lf3 |
| 58               | Gain knight                          | https://gbud.in/gkmlfj3 |
| 59               | Mate in 2 moves                      | https://gbud.in/glp46c3 |
| 60               | Mate in 3 moves                      | https://gbud.in/ghdxs03 |
| 61               | Mate in 3 moves                      | https://gbud.in/gbkl733 |
| 62               | Get a queen in 4 moves               | https://gbud.in/gdn8613 |
| 63               | Mate in 2 moves                      | https://gbud.in/gh9jfq3 |
| 64               | Mate in 2 moves                      | https://gbud.in/gngrv93 |
| 65               | Mate in 2 moves                      | https://gbud.in/g1pd283 |
| 66               | Mate in 3 moves                      | https://gbud.in/gkwfcp3 |
| 67               | Mate in 4 moves                      | https://gbud.in/g047j13 |
| 68               | Mate in 3 moves                      | https://gbud.in/g1lyv63 |
| 69               | Capture opponent's pawn in two moves | https://gbud.in/gppqff3 |
| 70               | Mate in 3 moves                      | https://gbud.in/g1qz143 |
| 71               | Get a queen in 4 moves               | https://gbud.in/g32x8d3 |
| 72               | Mate in 3 moves                      | https://gbud.in/gp5wz43 |
| 73               | Gain opponent's queen                | https://gbud.in/gwf1w93 |
| 74               | Mate in 3 moves                      | https://gbud.in/gxs34t3 |
| 75               | Mate in 4 moves                      | https://gbud.in/g8000m3 |
| 76               | Mate in 3 moves                      | https://gbud.in/g3fr713 |
| 77               | Mate in 3 moves                      | https://gbud.in/gbjq8c3 |
| 78<br><b>7</b> 8 | Mate in 3 moves                      | https://gbud.in/gcmktp3 |
| 79               | Gain opponent's queen in 3 moves     | https://gbud.in/g1yntt3 |
| 80               | Mate in 3 moves                      | https://gbud.in/gvgnj63 |
| 81               | Mate in 4 moves                      | https://gbud.in/gslqnl3 |
| 82               | Gain knight                          | https://gbud.in/gmnjzj3 |