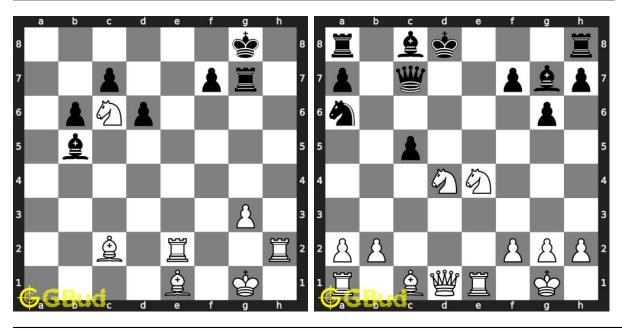

#### 1.1 List of hard chess puzzles

| No | Description               | Puzzle Link             |
|----|---------------------------|-------------------------|
| 1  | Gain a piece or checkmate | https://gbud.in/g4jv8q3 |
| 2  | Gain a piece              | https://gbud.in/gpr3qz3 |
| 3  | Check mate in three moves | https://gbud.in/g4v13y3 |
| 4  | Check mate in three moves | https://gbud.in/g3phn23 |

| No | Description                     | Puzzle Link             |
|----|---------------------------------|-------------------------|
| 5  | Check mate in three moves       | https://gbud.in/gvpz6s3 |
| 6  | Gain opponent queen             | https://gbud.in/gqpcpm3 |
| 7  | Check mate in three moves       | https://gbud.in/gkgs8k3 |
| 8  | Check mate in five moves        | https://gbud.in/gp2cnb3 |
| 9  | Check mate in three moves       | https://gbud.in/gzks7z3 |
| 10 | Check mate in three moves       | https://gbud.in/g7y19t3 |
| 11 | Mate in 2 moves                 | https://gbud.in/g6lg9p3 |
| 12 | Mate in 4 moves                 | https://gbud.in/g8ty433 |
| 13 | Gain rook                       | https://gbud.in/gsbl203 |
| 14 | Mate in 3 moves                 | https://gbud.in/glr5vl3 |
| 15 | Mate in 3 moves                 | https://gbud.in/grd5h63 |
| 16 | Mate in 3 moves                 | https://gbud.in/glw9q33 |
| 17 | Mate in 3 moves                 | https://gbud.in/g1zxd33 |
| 18 | Mate in 3 moves                 | https://gbud.in/g3v3nc3 |
| 19 | Mate in 3 moves                 | https://gbud.in/gwf9vy3 |
| 20 | Mate in 3 moves                 | https://gbud.in/glk1bh3 |
| 21 | Mate in 3 moves                 | https://gbud.in/gysbk53 |
| 22 | Mate in 3 moves                 | https://gbud.in/ggbrx43 |
| 23 | Mate in 5 moves                 | https://gbud.in/g5mlr03 |
| 24 | Which are the best 5 moves next | https://gbud.in/g3kvbc3 |
| 25 | Mate in 3 moves                 | https://gbud.in/g49z063 |
| 26 | Avoid checkmate in 2 moves      | https://gbud.in/gh79rn3 |
| 27 | Mate in 2 moves                 | https://gbud.in/g10bvj3 |
| 28 | Mate in 6 moves                 | https://gbud.in/g8hdkp3 |
| 29 | Mate in 3 moves                 | https://gbud.in/gdzqq33 |
| 30 | Gain queen                      | https://gbud.in/gck4bv3 |
| 31 | Mate in 3 moves                 | https://gbud.in/gmvyfz3 |
| 32 | Mate in 3 moves                 | https://gbud.in/gj6xmy3 |
| 33 | Mate in 4 moves                 | https://gbud.in/gfqljn3 |
| 34 | Mate in 3 moves                 | https://gbud.in/g7d1w43 |
| 35 | Mate in 3 moves                 | https://gbud.in/gnnmrt3 |
| 36 | How will you promote your pawn? | https://gbud.in/gr9fd93 |
| 37 | Mate in 3 moves                 | https://gbud.in/gbxtbw3 |
| 38 | Get a queen in 5 moves          | https://gbud.in/g7f4kb3 |
| 39 | Mate in 3 moves                 | https://gbud.in/gfwngy3 |
| 40 | Gain queen                      | https://gbud.in/gj8xcw3 |
| 41 | Mate in 4 moves                 | https://gbud.in/ggng8v3 |
| 42 | Stop opponent's promotion       | https://gbud.in/g23rtl3 |
| 43 | Mate in 4 moves                 | https://gbud.in/ghh2zs3 |