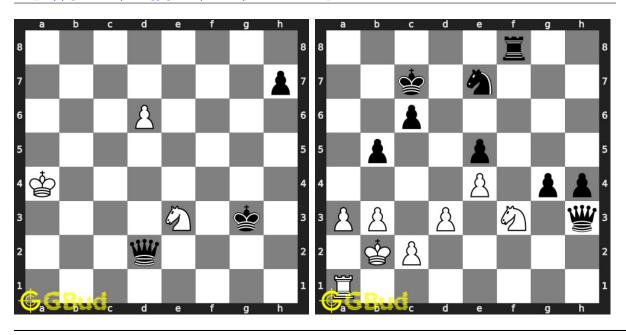

| No | Description                     | Puzzle Link             |
|----|---------------------------------|-------------------------|
| 5  | Check mate in three moves       | https://gbud.in/gvpz6s3 |
| 6  | Gain opponent queen             | https://gbud.in/gqpcpm3 |
| 7  | Check mate in three moves       | https://gbud.in/gkgs8k3 |
| 8  | Check mate in five moves        | https://gbud.in/gp2cnb3 |
| 9  | Check mate in three moves       | https://gbud.in/gzks7z3 |
| 10 | Check mate in three moves       | https://gbud.in/g7y19t3 |
| 11 | Mate in 2 moves                 | https://gbud.in/g6lg9p3 |
| 12 | Mate in 4 moves                 | https://gbud.in/g8ty433 |
| 13 | Gain rook                       | https://gbud.in/gsbl203 |
| 14 | Mate in 3 moves                 | https://gbud.in/glr5vl3 |
| 15 | Mate in 3 moves                 | https://gbud.in/grd5h63 |
| 16 | Mate in 3 moves                 | https://gbud.in/glw9q33 |
| 17 | Mate in 3 moves                 | https://gbud.in/g1zxd33 |
| 18 | Mate in 3 moves                 | https://gbud.in/g3v3nc3 |
| 19 | Mate in 3 moves                 | https://gbud.in/gwf9vy3 |
| 20 | Mate in 3 moves                 | https://gbud.in/glk1bh3 |
| 21 | Mate in 3 moves                 | https://gbud.in/gysbk53 |
| 22 | Mate in 3 moves                 | https://gbud.in/ggbrx43 |
| 23 | Mate in 5 moves                 | https://gbud.in/g5mlr03 |
| 24 | Which are the best 5 moves next | https://gbud.in/g3kvbc3 |
| 25 | Mate in 3 moves                 | https://gbud.in/g49z063 |
| 26 | Avoid checkmate in 2 moves      | https://gbud.in/gh79rn3 |
| 27 | Mate in 2 moves                 | https://gbud.in/g10bvj3 |
| 28 | Mate in 6 moves                 | https://gbud.in/g8hdkp3 |
| 29 | Mate in 3 moves                 | https://gbud.in/gdzqq33 |
| 30 | Gain queen                      | https://gbud.in/gck4bv3 |
| 31 | Mate in 3 moves                 | https://gbud.in/gmvyfz3 |
| 32 | Mate in 3 moves                 | https://gbud.in/gj6xmy3 |
| 33 | Mate in 4 moves                 | https://gbud.in/gfqljn3 |
| 34 | Mate in 3 moves                 | https://gbud.in/g7d1w43 |
| 35 | Mate in 3 moves                 | https://gbud.in/gnnmrt3 |
| 36 | How will you promote your pawn? | https://gbud.in/gr9fd93 |
| 37 | Mate in 3 moves                 | https://gbud.in/gbxtbw3 |
| 38 | Get a queen in 5 moves          | https://gbud.in/g7f4kb3 |
| 39 | Mate in 3 moves                 | https://gbud.in/gfwngy3 |
| 40 | Gain queen                      | https://gbud.in/gj8xcw3 |
| 41 | Mate in 4 moves                 | https://gbud.in/ggng8v3 |
| 42 | Stop opponent's promotion       | https://gbud.in/g23rtl3 |
| 43 | Mate in 4 moves                 | https://gbud.in/ghh2zs3 |

| No               | Description                          | Puzzle Link             |
|------------------|--------------------------------------|-------------------------|
| $\overline{44}$  | Mate in 4 moves                      | https://gbud.in/g0qnq63 |
| 45               | Mate in 3 moves                      | https://gbud.in/g7rsng3 |
| 46               | Stalemate and draw                   | https://gbud.in/gbd5gm3 |
| 47               | Mate in 3 moves                      | https://gbud.in/g65rcq3 |
| 48               | Mate in 3 moves                      | https://gbud.in/gr0hk73 |
| 49               | Mate in 4 moves                      | https://gbud.in/gfbnbx3 |
| 50               | Mate in 4 moves                      | https://gbud.in/gtzjjf3 |
| 51               | Mate in 4 moves                      | https://gbud.in/gqsvnm3 |
| 52               | Mate in 3 moves                      | https://gbud.in/gg3hnb3 |
| 53               | Promote your pawn in 4 moves         | https://gbud.in/g8fv873 |
| 54               | Gain rook                            | https://gbud.in/g6p0yn3 |
| 55               | Gain queen                           | https://gbud.in/gq803r3 |
| 56               | Get a queen in 5 moves               | https://gbud.in/gq1h0n3 |
| 57               | Mate in 2 moves                      | https://gbud.in/gnt8lf3 |
| 58               | Gain knight                          | https://gbud.in/gkmlfj3 |
| 59               | Mate in 2 moves                      | https://gbud.in/glp46c3 |
| 60               | Mate in 3 moves                      | https://gbud.in/ghdxs03 |
| 61               | Mate in 3 moves                      | https://gbud.in/gbkl733 |
| 62               | Get a queen in 4 moves               | https://gbud.in/gdn8613 |
| 63               | Mate in 2 moves                      | https://gbud.in/gh9jfq3 |
| 64               | Mate in 2 moves                      | https://gbud.in/gngrv93 |
| 65               | Mate in 2 moves                      | https://gbud.in/g1pd283 |
| 66               | Mate in 3 moves                      | https://gbud.in/gkwfcp3 |
| 67               | Mate in 4 moves                      | https://gbud.in/g047j13 |
| 68               | Mate in 3 moves                      | https://gbud.in/g1lyv63 |
| 69               | Capture opponent's pawn in two moves | https://gbud.in/gppqff3 |
| 70               | Mate in 3 moves                      | https://gbud.in/g1qz143 |
| 71               | Get a queen in 4 moves               | https://gbud.in/g32x8d3 |
| 72               | Mate in 3 moves                      | https://gbud.in/gp5wz43 |
| 73               | Gain opponent's queen                | https://gbud.in/gwf1w93 |
| 74               | Mate in 3 moves                      | https://gbud.in/gxs34t3 |
| 75               | Mate in 4 moves                      | https://gbud.in/g8000m3 |
| 76               | Mate in 3 moves                      | https://gbud.in/g3fr713 |
| 77               | Mate in 3 moves                      | https://gbud.in/gbjq8c3 |
| 78<br><b>7</b> 8 | Mate in 3 moves                      | https://gbud.in/gcmktp3 |
| 79               | Gain opponent's queen in 3 moves     | https://gbud.in/g1yntt3 |
| 80               | Mate in 3 moves                      | https://gbud.in/gvgnj63 |
| 81               | Mate in 4 moves                      | https://gbud.in/gslqnl3 |
| 82               | Gain knight                          | https://gbud.in/gmnjzj3 |