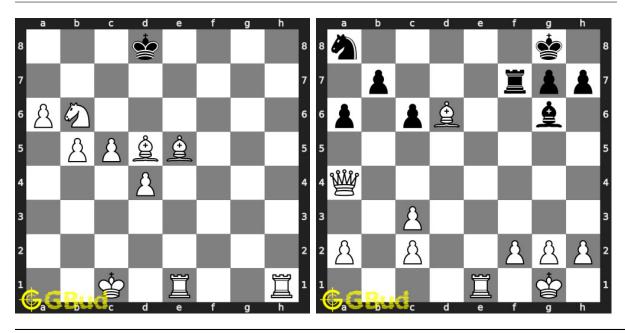

| No | Description                     | Puzzle Link             |
|----|---------------------------------|-------------------------|
| 5  | Check mate in three moves       | https://gbud.in/gvpz6s3 |
| 6  | Gain opponent queen             | https://gbud.in/gqpcpm3 |
| 7  | Check mate in three moves       | https://gbud.in/gkgs8k3 |
| 8  | Check mate in five moves        | https://gbud.in/gp2cnb3 |
| 9  | Check mate in three moves       | https://gbud.in/gzks7z3 |
| 10 | Check mate in three moves       | https://gbud.in/g7y19t3 |
| 11 | Mate in 2 moves                 | https://gbud.in/g6lg9p3 |
| 12 | Mate in 4 moves                 | https://gbud.in/g8ty433 |
| 13 | Gain rook                       | https://gbud.in/gsbl203 |
| 14 | Mate in 3 moves                 | https://gbud.in/glr5vl3 |
| 15 | Mate in 3 moves                 | https://gbud.in/grd5h63 |
| 16 | Mate in 3 moves                 | https://gbud.in/glw9q33 |
| 17 | Mate in 3 moves                 | https://gbud.in/g1zxd33 |
| 18 | Mate in 3 moves                 | https://gbud.in/g3v3nc3 |
| 19 | Mate in 3 moves                 | https://gbud.in/gwf9vy3 |
| 20 | Mate in 3 moves                 | https://gbud.in/glk1bh3 |
| 21 | Mate in 3 moves                 | https://gbud.in/gysbk53 |
| 22 | Mate in 3 moves                 | https://gbud.in/ggbrx43 |
| 23 | Mate in 5 moves                 | https://gbud.in/g5mlr03 |
| 24 | Which are the best 5 moves next | https://gbud.in/g3kvbc3 |
| 25 | Mate in 3 moves                 | https://gbud.in/g49z063 |
| 26 | Avoid checkmate in 2 moves      | https://gbud.in/gh79rn3 |
| 27 | Mate in 2 moves                 | https://gbud.in/g10bvj3 |
| 28 | Mate in 6 moves                 | https://gbud.in/g8hdkp3 |
| 29 | Mate in 3 moves                 | https://gbud.in/gdzqq33 |
| 30 | Gain queen                      | https://gbud.in/gck4bv3 |
| 31 | Mate in 3 moves                 | https://gbud.in/gmvyfz3 |
| 32 | Mate in 3 moves                 | https://gbud.in/gj6xmy3 |
| 33 | Mate in 4 moves                 | https://gbud.in/gfqljn3 |
| 34 | Mate in 3 moves                 | https://gbud.in/g7d1w43 |
| 35 | Mate in 3 moves                 | https://gbud.in/gnnmrt3 |
| 36 | How will you promote your pawn? | https://gbud.in/gr9fd93 |
| 37 | Mate in 3 moves                 | https://gbud.in/gbxtbw3 |
| 38 | Get a queen in 5 moves          | https://gbud.in/g7f4kb3 |
| 39 | Mate in 3 moves                 | https://gbud.in/gfwngy3 |
| 40 | Gain queen                      | https://gbud.in/gj8xcw3 |
| 41 | Mate in 4 moves                 | https://gbud.in/ggng8v3 |
| 42 | Stop opponent's promotion       | https://gbud.in/g23rtl3 |
| 43 | Mate in 4 moves                 | https://gbud.in/ghh2zs3 |

| No               | Description                          | Puzzle Link             |
|------------------|--------------------------------------|-------------------------|
| $\overline{44}$  | Mate in 4 moves                      | https://gbud.in/g0qnq63 |
| 45               | Mate in 3 moves                      | https://gbud.in/g7rsng3 |
| 46               | Stalemate and draw                   | https://gbud.in/gbd5gm3 |
| 47               | Mate in 3 moves                      | https://gbud.in/g65rcq3 |
| 48               | Mate in 3 moves                      | https://gbud.in/gr0hk73 |
| 49               | Mate in 4 moves                      | https://gbud.in/gfbnbx3 |
| 50               | Mate in 4 moves                      | https://gbud.in/gtzjjf3 |
| 51               | Mate in 4 moves                      | https://gbud.in/gqsvnm3 |
| 52               | Mate in 3 moves                      | https://gbud.in/gg3hnb3 |
| 53               | Promote your pawn in 4 moves         | https://gbud.in/g8fv873 |
| 54               | Gain rook                            | https://gbud.in/g6p0yn3 |
| 55               | Gain queen                           | https://gbud.in/gq803r3 |
| 56               | Get a queen in 5 moves               | https://gbud.in/gq1h0n3 |
| 57               | Mate in 2 moves                      | https://gbud.in/gnt8lf3 |
| 58               | Gain knight                          | https://gbud.in/gkmlfj3 |
| 59               | Mate in 2 moves                      | https://gbud.in/glp46c3 |
| 60               | Mate in 3 moves                      | https://gbud.in/ghdxs03 |
| 61               | Mate in 3 moves                      | https://gbud.in/gbkl733 |
| 62               | Get a queen in 4 moves               | https://gbud.in/gdn8613 |
| 63               | Mate in 2 moves                      | https://gbud.in/gh9jfq3 |
| 64               | Mate in 2 moves                      | https://gbud.in/gngrv93 |
| 65               | Mate in 2 moves                      | https://gbud.in/g1pd283 |
| 66               | Mate in 3 moves                      | https://gbud.in/gkwfcp3 |
| 67               | Mate in 4 moves                      | https://gbud.in/g047j13 |
| 68               | Mate in 3 moves                      | https://gbud.in/g1lyv63 |
| 69               | Capture opponent's pawn in two moves | https://gbud.in/gppqff3 |
| 70               | Mate in 3 moves                      | https://gbud.in/g1qz143 |
| 71               | Get a queen in 4 moves               | https://gbud.in/g32x8d3 |
| 72               | Mate in 3 moves                      | https://gbud.in/gp5wz43 |
| 73               | Gain opponent's queen                | https://gbud.in/gwf1w93 |
| 74               | Mate in 3 moves                      | https://gbud.in/gxs34t3 |
| 75               | Mate in 4 moves                      | https://gbud.in/g8000m3 |
| 76               | Mate in 3 moves                      | https://gbud.in/g3fr713 |
| 77               | Mate in 3 moves                      | https://gbud.in/gbjq8c3 |
| 78<br><b>7</b> 8 | Mate in 3 moves                      | https://gbud.in/gcmktp3 |
| 79               | Gain opponent's queen in 3 moves     | https://gbud.in/g1yntt3 |
| 80               | Mate in 3 moves                      | https://gbud.in/gvgnj63 |
| 81               | Mate in 4 moves                      | https://gbud.in/gslqnl3 |
| 82               | Gain knight                          | https://gbud.in/gmnjzj3 |