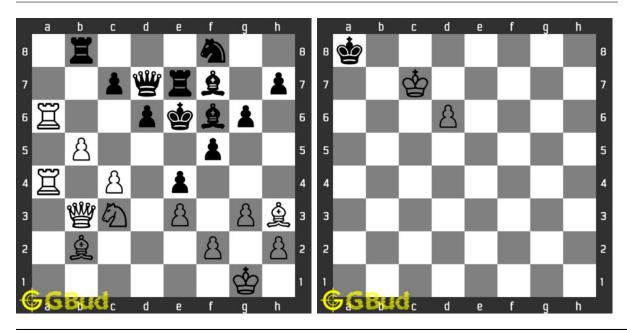

#### 1.1 List of hard chess puzzles

| No | Description               | Puzzle Link             |
|----|---------------------------|-------------------------|
| 1  | Gain a piece or checkmate | https://gbud.in/g4jv8q3 |
| 2  | Gain a piece              | https://gbud.in/gpr3qz3 |
| 3  | Check mate in three moves | https://gbud.in/g4v13y3 |
| 4  | Check mate in three moves | https://gbud.in/g3phn23 |