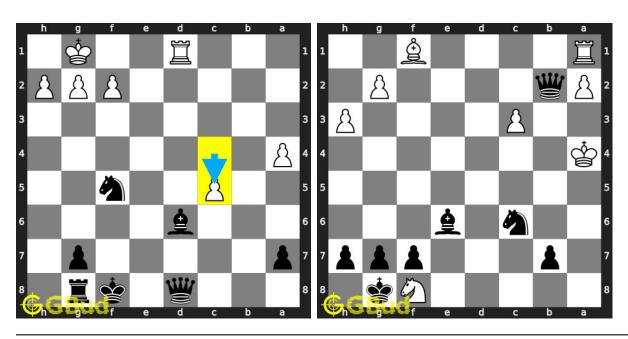

#### 1.1 List of hard chess puzzles

| No | Description               | Puzzle Link             |
|----|---------------------------|-------------------------|
| 1  | Gain a piece or checkmate | https://gbud.in/g4jv8q3 |
| 2  | Gain a piece              | https://gbud.in/gpr3qz3 |
| 3  | Check mate in three moves | https://gbud.in/g4v13y3 |
| 4  | Check mate in three moves | https://gbud.in/g3phn23 |

| No | Description                     | Puzzle Link             |
|----|---------------------------------|-------------------------|
| 5  | Check mate in three moves       | https://gbud.in/gvpz6s3 |
| 6  | Gain opponent queen             | https://gbud.in/gqpcpm3 |
| 7  | Check mate in three moves       | https://gbud.in/gkgs8k3 |
| 8  | Check mate in five moves        | https://gbud.in/gp2cnb3 |
| 9  | Check mate in three moves       | https://gbud.in/gzks7z3 |
| 10 | Check mate in three moves       | https://gbud.in/g7y19t3 |
| 11 | Mate in 2 moves                 | https://gbud.in/g6lg9p3 |
| 12 | Mate in 4 moves                 | https://gbud.in/g8ty433 |
| 13 | Gain rook                       | https://gbud.in/gsbl203 |
| 14 | Mate in 3 moves                 | https://gbud.in/glr5vl3 |
| 15 | Mate in 3 moves                 | https://gbud.in/grd5h63 |
| 16 | Mate in 3 moves                 | https://gbud.in/glw9q33 |
| 17 | Mate in 3 moves                 | https://gbud.in/g1zxd33 |
| 18 | Mate in 3 moves                 | https://gbud.in/g3v3nc3 |
| 19 | Mate in 3 moves                 | https://gbud.in/gwf9vy3 |
| 20 | Mate in 3 moves                 | https://gbud.in/glk1bh3 |
| 21 | Mate in 3 moves                 | https://gbud.in/gysbk53 |
| 22 | Mate in 3 moves                 | https://gbud.in/ggbrx43 |
| 23 | Mate in 5 moves                 | https://gbud.in/g5mlr03 |
| 24 | Which are the best 5 moves next | https://gbud.in/g3kvbc3 |
| 25 | Mate in 3 moves                 | https://gbud.in/g49z063 |
| 26 | Avoid checkmate in 2 moves      | https://gbud.in/gh79rn3 |
| 27 | Mate in 2 moves                 | https://gbud.in/g10bvj3 |
| 28 | Mate in 6 moves                 | https://gbud.in/g8hdkp3 |
| 29 | Mate in 3 moves                 | https://gbud.in/gdzqq33 |
| 30 | Gain queen                      | https://gbud.in/gck4bv3 |
| 31 | Mate in 3 moves                 | https://gbud.in/gmvyfz3 |
| 32 | Mate in 3 moves                 | https://gbud.in/gj6xmy3 |
| 33 | Mate in 4 moves                 | https://gbud.in/gfqljn3 |
| 34 | Mate in 3 moves                 | https://gbud.in/g7d1w43 |
| 35 | Mate in 3 moves                 | https://gbud.in/gnnmrt3 |
| 36 | How will you promote your pawn? | https://gbud.in/gr9fd93 |
| 37 | Mate in 3 moves                 | https://gbud.in/gbxtbw3 |
| 38 | Get a queen in 5 moves          | https://gbud.in/g7f4kb3 |
| 39 | Mate in 3 moves                 | https://gbud.in/gfwngy3 |
| 40 | Gain queen                      | https://gbud.in/gj8xcw3 |
| 41 | Mate in 4 moves                 | https://gbud.in/ggng8v3 |
| 42 | Stop opponent's promotion       | https://gbud.in/g23rtl3 |
| 43 | Mate in 4 moves                 | https://gbud.in/ghh2zs3 |