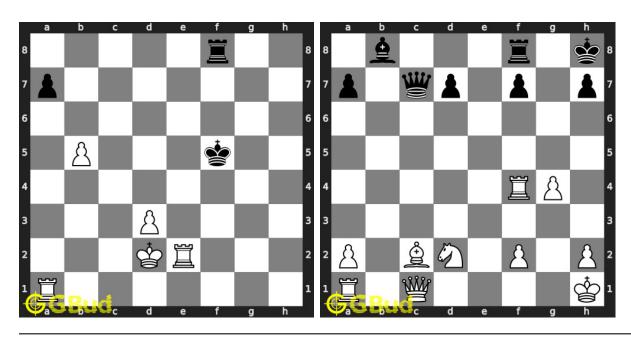

#### 1.1 List of hard chess puzzles

| No | Description               | Puzzle Link             |
|----|---------------------------|-------------------------|
| 1  | Gain a piece or checkmate | https://gbud.in/g4jv8q3 |
| 2  | Gain a piece              | https://gbud.in/gpr3qz3 |
| 3  | Check mate in three moves | https://gbud.in/g4v13y3 |
| 4  | Check mate in three moves | https://gbud.in/g3phn23 |

| No | Description                     | Puzzle Link             |
|----|---------------------------------|-------------------------|
| 5  | Check mate in three moves       | https://gbud.in/gvpz6s3 |
| 6  | Gain opponent queen             | https://gbud.in/gqpcpm3 |
| 7  | Check mate in three moves       | https://gbud.in/gkgs8k3 |
| 8  | Check mate in five moves        | https://gbud.in/gp2cnb3 |
| 9  | Check mate in three moves       | https://gbud.in/gzks7z3 |
| 10 | Check mate in three moves       | https://gbud.in/g7y19t3 |
| 11 | Mate in 2 moves                 | https://gbud.in/g6lg9p3 |
| 12 | Mate in 4 moves                 | https://gbud.in/g8ty433 |
| 13 | Gain rook                       | https://gbud.in/gsbl203 |
| 14 | Mate in 3 moves                 | https://gbud.in/glr5vl3 |
| 15 | Mate in 3 moves                 | https://gbud.in/grd5h63 |
| 16 | Mate in 3 moves                 | https://gbud.in/glw9q33 |
| 17 | Mate in 3 moves                 | https://gbud.in/g1zxd33 |
| 18 | Mate in 3 moves                 | https://gbud.in/g3v3nc3 |
| 19 | Mate in 3 moves                 | https://gbud.in/gwf9vy3 |
| 20 | Mate in 3 moves                 | https://gbud.in/glk1bh3 |
| 21 | Mate in 3 moves                 | https://gbud.in/gysbk53 |
| 22 | Mate in 3 moves                 | https://gbud.in/ggbrx43 |
| 23 | Mate in 5 moves                 | https://gbud.in/g5mlr03 |
| 24 | Which are the best 5 moves next | https://gbud.in/g3kvbc3 |
| 25 | Mate in 3 moves                 | https://gbud.in/g49z063 |
| 26 | Avoid checkmate in 2 moves      | https://gbud.in/gh79rn3 |
| 27 | Mate in 2 moves                 | https://gbud.in/g10bvj3 |
| 28 | Mate in 6 moves                 | https://gbud.in/g8hdkp3 |
| 29 | Mate in 3 moves                 | https://gbud.in/gdzqq33 |
| 30 | Gain queen                      | https://gbud.in/gck4bv3 |
| 31 | Mate in 3 moves                 | https://gbud.in/gmvyfz3 |
| 32 | Mate in 3 moves                 | https://gbud.in/gj6xmy3 |
| 33 | Mate in 4 moves                 | https://gbud.in/gfqljn3 |
| 34 | Mate in 3 moves                 | https://gbud.in/g7d1w43 |
| 35 | Mate in 3 moves                 | https://gbud.in/gnnmrt3 |
| 36 | How will you promote your pawn? | https://gbud.in/gr9fd93 |
| 37 | Mate in 3 moves                 | https://gbud.in/gbxtbw3 |
| 38 | Get a queen in 5 moves          | https://gbud.in/g7f4kb3 |
| 39 | Mate in 3 moves                 | https://gbud.in/gfwngy3 |
| 40 | Gain queen                      | https://gbud.in/gj8xcw3 |
| 41 | Mate in 4 moves                 | https://gbud.in/ggng8v3 |
| 42 | Stop opponent's promotion       | https://gbud.in/g23rtl3 |
| 43 | Mate in 4 moves                 | https://gbud.in/ghh2zs3 |