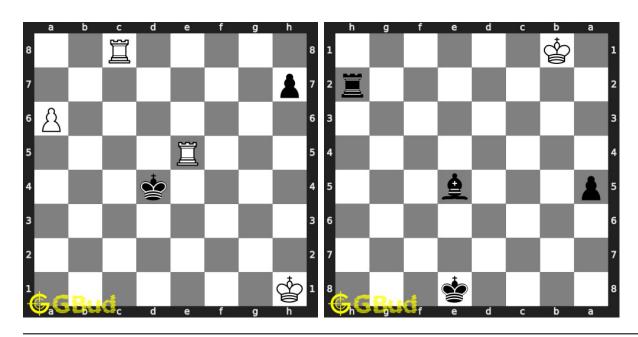

| No | Description                     | Puzzle Link             |
|----|---------------------------------|-------------------------|
| 5  | Check mate in three moves       | https://gbud.in/gvpz6s3 |
| 6  | Gain opponent queen             | https://gbud.in/gqpcpm3 |
| 7  | Check mate in three moves       | https://gbud.in/gkgs8k3 |
| 8  | Check mate in five moves        | https://gbud.in/gp2cnb3 |
| 9  | Check mate in three moves       | https://gbud.in/gzks7z3 |
| 10 | Check mate in three moves       | https://gbud.in/g7y19t3 |
| 11 | Mate in 2 moves                 | https://gbud.in/g6lg9p3 |
| 12 | Mate in 4 moves                 | https://gbud.in/g8ty433 |
| 13 | Gain rook                       | https://gbud.in/gsbl203 |
| 14 | Mate in 3 moves                 | https://gbud.in/glr5vl3 |
| 15 | Mate in 3 moves                 | https://gbud.in/grd5h63 |
| 16 | Mate in 3 moves                 | https://gbud.in/glw9q33 |
| 17 | Mate in 3 moves                 | https://gbud.in/g1zxd33 |
| 18 | Mate in 3 moves                 | https://gbud.in/g3v3nc3 |
| 19 | Mate in 3 moves                 | https://gbud.in/gwf9vy3 |
| 20 | Mate in 3 moves                 | https://gbud.in/glk1bh3 |
| 21 | Mate in 3 moves                 | https://gbud.in/gysbk53 |
| 22 | Mate in 3 moves                 | https://gbud.in/ggbrx43 |
| 23 | Mate in 5 moves                 | https://gbud.in/g5mlr03 |
| 24 | Which are the best 5 moves next | https://gbud.in/g3kvbc3 |
| 25 | Mate in 3 moves                 | https://gbud.in/g49z063 |
| 26 | Avoid checkmate in 2 moves      | https://gbud.in/gh79rn3 |
| 27 | Mate in 2 moves                 | https://gbud.in/g10bvj3 |
| 28 | Mate in 6 moves                 | https://gbud.in/g8hdkp3 |
| 29 | Mate in 3 moves                 | https://gbud.in/gdzqq33 |
| 30 | Gain queen                      | https://gbud.in/gck4bv3 |
| 31 | Mate in 3 moves                 | https://gbud.in/gmvyfz3 |
| 32 | Mate in 3 moves                 | https://gbud.in/gj6xmy3 |
| 33 | Mate in 4 moves                 | https://gbud.in/gfqljn3 |
| 34 | Mate in 3 moves                 | https://gbud.in/g7d1w43 |
| 35 | Mate in 3 moves                 | https://gbud.in/gnnmrt3 |
| 36 | How will you promote your pawn? | https://gbud.in/gr9fd93 |
| 37 | Mate in 3 moves                 | https://gbud.in/gbxtbw3 |
| 38 | Get a queen in 5 moves          | https://gbud.in/g7f4kb3 |
| 39 | Mate in 3 moves                 | https://gbud.in/gfwngy3 |
| 40 | Gain queen                      | https://gbud.in/gj8xcw3 |
| 41 | Mate in 4 moves                 | https://gbud.in/ggng8v3 |
| 42 | Stop opponent's promotion       | https://gbud.in/g23rtl3 |
| 43 | Mate in 4 moves                 | https://gbud.in/ghh2zs3 |