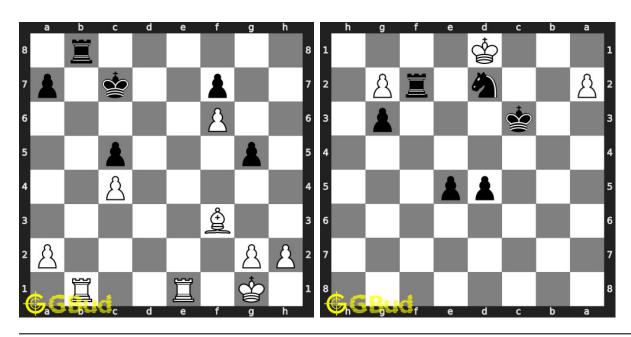

| No | Description                     | Puzzle Link             |
|----|---------------------------------|-------------------------|
| 5  | Check mate in three moves       | https://gbud.in/gvpz6s3 |
| 6  | Gain opponent queen             | https://gbud.in/gqpcpm3 |
| 7  | Check mate in three moves       | https://gbud.in/gkgs8k3 |
| 8  | Check mate in five moves        | https://gbud.in/gp2cnb3 |
| 9  | Check mate in three moves       | https://gbud.in/gzks7z3 |
| 10 | Check mate in three moves       | https://gbud.in/g7y19t3 |
| 11 | Mate in 2 moves                 | https://gbud.in/g6lg9p3 |
| 12 | Mate in 4 moves                 | https://gbud.in/g8ty433 |
| 13 | Gain rook                       | https://gbud.in/gsbl203 |
| 14 | Mate in 3 moves                 | https://gbud.in/glr5vl3 |
| 15 | Mate in 3 moves                 | https://gbud.in/grd5h63 |
| 16 | Mate in 3 moves                 | https://gbud.in/glw9q33 |
| 17 | Mate in 3 moves                 | https://gbud.in/g1zxd33 |
| 18 | Mate in 3 moves                 | https://gbud.in/g3v3nc3 |
| 19 | Mate in 3 moves                 | https://gbud.in/gwf9vy3 |
| 20 | Mate in 3 moves                 | https://gbud.in/glk1bh3 |
| 21 | Mate in 3 moves                 | https://gbud.in/gysbk53 |
| 22 | Mate in 3 moves                 | https://gbud.in/ggbrx43 |
| 23 | Mate in 5 moves                 | https://gbud.in/g5mlr03 |
| 24 | Which are the best 5 moves next | https://gbud.in/g3kvbc3 |
| 25 | Mate in 3 moves                 | https://gbud.in/g49z063 |
| 26 | Avoid checkmate in 2 moves      | https://gbud.in/gh79rn3 |
| 27 | Mate in 2 moves                 | https://gbud.in/g10bvj3 |
| 28 | Mate in 6 moves                 | https://gbud.in/g8hdkp3 |
| 29 | Mate in 3 moves                 | https://gbud.in/gdzqq33 |
| 30 | Gain queen                      | https://gbud.in/gck4bv3 |
| 31 | Mate in 3 moves                 | https://gbud.in/gmvyfz3 |
| 32 | Mate in 3 moves                 | https://gbud.in/gj6xmy3 |
| 33 | Mate in 4 moves                 | https://gbud.in/gfqljn3 |
| 34 | Mate in 3 moves                 | https://gbud.in/g7d1w43 |
| 35 | Mate in 3 moves                 | https://gbud.in/gnnmrt3 |
| 36 | How will you promote your pawn? | https://gbud.in/gr9fd93 |
| 37 | Mate in 3 moves                 | https://gbud.in/gbxtbw3 |
| 38 | Get a queen in 5 moves          | https://gbud.in/g7f4kb3 |
| 39 | Mate in 3 moves                 | https://gbud.in/gfwngy3 |
| 40 | Gain queen                      | https://gbud.in/gj8xcw3 |
| 41 | Mate in 4 moves                 | https://gbud.in/ggng8v3 |
| 42 | Stop opponent's promotion       | https://gbud.in/g23rtl3 |
| 43 | Mate in 4 moves                 | https://gbud.in/ghh2zs3 |

| No               | Description                          | Puzzle Link             |
|------------------|--------------------------------------|-------------------------|
| $\overline{44}$  | Mate in 4 moves                      | https://gbud.in/g0qnq63 |
| 45               | Mate in 3 moves                      | https://gbud.in/g7rsng3 |
| 46               | Stalemate and draw                   | https://gbud.in/gbd5gm3 |
| 47               | Mate in 3 moves                      | https://gbud.in/g65rcq3 |
| 48               | Mate in 3 moves                      | https://gbud.in/gr0hk73 |
| 49               | Mate in 4 moves                      | https://gbud.in/gfbnbx3 |
| 50               | Mate in 4 moves                      | https://gbud.in/gtzjjf3 |
| 51               | Mate in 4 moves                      | https://gbud.in/gqsvnm3 |
| 52               | Mate in 3 moves                      | https://gbud.in/gg3hnb3 |
| 53               | Promote your pawn in 4 moves         | https://gbud.in/g8fv873 |
| 54               | Gain rook                            | https://gbud.in/g6p0yn3 |
| 55               | Gain queen                           | https://gbud.in/gq803r3 |
| 56               | Get a queen in 5 moves               | https://gbud.in/gq1h0n3 |
| 57               | Mate in 2 moves                      | https://gbud.in/gnt8lf3 |
| 58               | Gain knight                          | https://gbud.in/gkmlfj3 |
| 59               | Mate in 2 moves                      | https://gbud.in/glp46c3 |
| 60               | Mate in 3 moves                      | https://gbud.in/ghdxs03 |
| 61               | Mate in 3 moves                      | https://gbud.in/gbkl733 |
| 62               | Get a queen in 4 moves               | https://gbud.in/gdn8613 |
| 63               | Mate in 2 moves                      | https://gbud.in/gh9jfq3 |
| 64               | Mate in 2 moves                      | https://gbud.in/gngrv93 |
| 65               | Mate in 2 moves                      | https://gbud.in/g1pd283 |
| 66               | Mate in 3 moves                      | https://gbud.in/gkwfcp3 |
| 67               | Mate in 4 moves                      | https://gbud.in/g047j13 |
| 68               | Mate in 3 moves                      | https://gbud.in/g1lyv63 |
| 69               | Capture opponent's pawn in two moves | https://gbud.in/gppqff3 |
| 70               | Mate in 3 moves                      | https://gbud.in/g1qz143 |
| 71               | Get a queen in 4 moves               | https://gbud.in/g32x8d3 |
| 72               | Mate in 3 moves                      | https://gbud.in/gp5wz43 |
| 73               | Gain opponent's queen                | https://gbud.in/gwf1w93 |
| 74               | Mate in 3 moves                      | https://gbud.in/gxs34t3 |
| 75               | Mate in 4 moves                      | https://gbud.in/g8000m3 |
| 76               | Mate in 3 moves                      | https://gbud.in/g3fr713 |
| 77               | Mate in 3 moves                      | https://gbud.in/gbjq8c3 |
| 78<br><b>7</b> 8 | Mate in 3 moves                      | https://gbud.in/gcmktp3 |
| 79               | Gain opponent's queen in 3 moves     | https://gbud.in/g1yntt3 |
| 80               | Mate in 3 moves                      | https://gbud.in/gvgnj63 |
| 81               | Mate in 4 moves                      | https://gbud.in/gslqnl3 |
| 82               | Gain knight                          | https://gbud.in/gmnjzj3 |