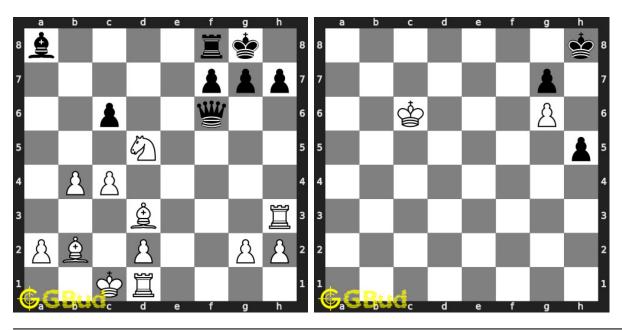

| No | Description                     | Puzzle Link             |
|----|---------------------------------|-------------------------|
| 5  | Check mate in three moves       | https://gbud.in/gvpz6s3 |
| 6  | Gain opponent queen             | https://gbud.in/gqpcpm3 |
| 7  | Check mate in three moves       | https://gbud.in/gkgs8k3 |
| 8  | Check mate in five moves        | https://gbud.in/gp2cnb3 |
| 9  | Check mate in three moves       | https://gbud.in/gzks7z3 |
| 10 | Check mate in three moves       | https://gbud.in/g7y19t3 |
| 11 | Mate in 2 moves                 | https://gbud.in/g6lg9p3 |
| 12 | Mate in 4 moves                 | https://gbud.in/g8ty433 |
| 13 | Gain rook                       | https://gbud.in/gsbl203 |
| 14 | Mate in 3 moves                 | https://gbud.in/glr5vl3 |
| 15 | Mate in 3 moves                 | https://gbud.in/grd5h63 |
| 16 | Mate in 3 moves                 | https://gbud.in/glw9q33 |
| 17 | Mate in 3 moves                 | https://gbud.in/g1zxd33 |
| 18 | Mate in 3 moves                 | https://gbud.in/g3v3nc3 |
| 19 | Mate in 3 moves                 | https://gbud.in/gwf9vy3 |
| 20 | Mate in 3 moves                 | https://gbud.in/glk1bh3 |
| 21 | Mate in 3 moves                 | https://gbud.in/gysbk53 |
| 22 | Mate in 3 moves                 | https://gbud.in/ggbrx43 |
| 23 | Mate in 5 moves                 | https://gbud.in/g5mlr03 |
| 24 | Which are the best 5 moves next | https://gbud.in/g3kvbc3 |
| 25 | Mate in 3 moves                 | https://gbud.in/g49z063 |
| 26 | Avoid checkmate in 2 moves      | https://gbud.in/gh79rn3 |
| 27 | Mate in 2 moves                 | https://gbud.in/g10bvj3 |
| 28 | Mate in 6 moves                 | https://gbud.in/g8hdkp3 |
| 29 | Mate in 3 moves                 | https://gbud.in/gdzqq33 |
| 30 | Gain queen                      | https://gbud.in/gck4bv3 |
| 31 | Mate in 3 moves                 | https://gbud.in/gmvyfz3 |
| 32 | Mate in 3 moves                 | https://gbud.in/gj6xmy3 |
| 33 | Mate in 4 moves                 | https://gbud.in/gfqljn3 |
| 34 | Mate in 3 moves                 | https://gbud.in/g7d1w43 |
| 35 | Mate in 3 moves                 | https://gbud.in/gnnmrt3 |
| 36 | How will you promote your pawn? | https://gbud.in/gr9fd93 |
| 37 | Mate in 3 moves                 | https://gbud.in/gbxtbw3 |
| 38 | Get a queen in 5 moves          | https://gbud.in/g7f4kb3 |
| 39 | Mate in 3 moves                 | https://gbud.in/gfwngy3 |
| 40 | Gain queen                      | https://gbud.in/gj8xcw3 |
| 41 | Mate in 4 moves                 | https://gbud.in/ggng8v3 |
| 42 | Stop opponent's promotion       | https://gbud.in/g23rtl3 |
| 43 | Mate in 4 moves                 | https://gbud.in/ghh2zs3 |

| No               | Description                          | Puzzle Link             |
|------------------|--------------------------------------|-------------------------|
| $\overline{44}$  | Mate in 4 moves                      | https://gbud.in/g0qnq63 |
| 45               | Mate in 3 moves                      | https://gbud.in/g7rsng3 |
| 46               | Stalemate and draw                   | https://gbud.in/gbd5gm3 |
| 47               | Mate in 3 moves                      | https://gbud.in/g65rcq3 |
| 48               | Mate in 3 moves                      | https://gbud.in/gr0hk73 |
| 49               | Mate in 4 moves                      | https://gbud.in/gfbnbx3 |
| 50               | Mate in 4 moves                      | https://gbud.in/gtzjjf3 |
| 51               | Mate in 4 moves                      | https://gbud.in/gqsvnm3 |
| 52               | Mate in 3 moves                      | https://gbud.in/gg3hnb3 |
| 53               | Promote your pawn in 4 moves         | https://gbud.in/g8fv873 |
| 54               | Gain rook                            | https://gbud.in/g6p0yn3 |
| 55               | Gain queen                           | https://gbud.in/gq803r3 |
| 56               | Get a queen in 5 moves               | https://gbud.in/gq1h0n3 |
| 57               | Mate in 2 moves                      | https://gbud.in/gnt8lf3 |
| 58               | Gain knight                          | https://gbud.in/gkmlfj3 |
| 59               | Mate in 2 moves                      | https://gbud.in/glp46c3 |
| 60               | Mate in 3 moves                      | https://gbud.in/ghdxs03 |
| 61               | Mate in 3 moves                      | https://gbud.in/gbkl733 |
| 62               | Get a queen in 4 moves               | https://gbud.in/gdn8613 |
| 63               | Mate in 2 moves                      | https://gbud.in/gh9jfq3 |
| 64               | Mate in 2 moves                      | https://gbud.in/gngrv93 |
| 65               | Mate in 2 moves                      | https://gbud.in/g1pd283 |
| 66               | Mate in 3 moves                      | https://gbud.in/gkwfcp3 |
| 67               | Mate in 4 moves                      | https://gbud.in/g047j13 |
| 68               | Mate in 3 moves                      | https://gbud.in/g1lyv63 |
| 69               | Capture opponent's pawn in two moves | https://gbud.in/gppqff3 |
| 70               | Mate in 3 moves                      | https://gbud.in/g1qz143 |
| 71               | Get a queen in 4 moves               | https://gbud.in/g32x8d3 |
| 72               | Mate in 3 moves                      | https://gbud.in/gp5wz43 |
| 73               | Gain opponent's queen                | https://gbud.in/gwf1w93 |
| 74               | Mate in 3 moves                      | https://gbud.in/gxs34t3 |
| 75               | Mate in 4 moves                      | https://gbud.in/g8000m3 |
| 76               | Mate in 3 moves                      | https://gbud.in/g3fr713 |
| 77               | Mate in 3 moves                      | https://gbud.in/gbjq8c3 |
| 78<br><b>7</b> 8 | Mate in 3 moves                      | https://gbud.in/gcmktp3 |
| 79               | Gain opponent's queen in 3 moves     | https://gbud.in/g1yntt3 |
| 80               | Mate in 3 moves                      | https://gbud.in/gvgnj63 |
| 81               | Mate in 4 moves                      | https://gbud.in/gslqnl3 |
| 82               | Gain knight                          | https://gbud.in/gmnjzj3 |