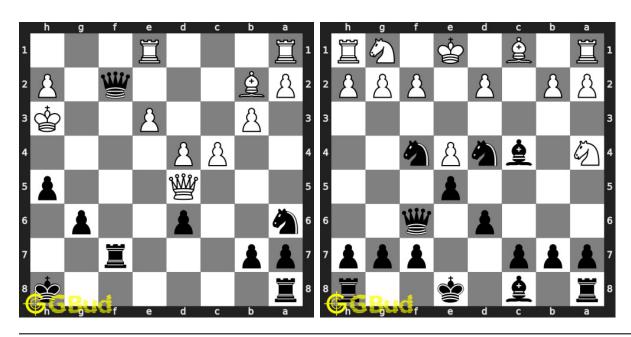

| No | Description                     | Puzzle Link             |
|----|---------------------------------|-------------------------|
| 5  | Check mate in three moves       | https://gbud.in/gvpz6s3 |
| 6  | Gain opponent queen             | https://gbud.in/gqpcpm3 |
| 7  | Check mate in three moves       | https://gbud.in/gkgs8k3 |
| 8  | Check mate in five moves        | https://gbud.in/gp2cnb3 |
| 9  | Check mate in three moves       | https://gbud.in/gzks7z3 |
| 10 | Check mate in three moves       | https://gbud.in/g7y19t3 |
| 11 | Mate in 2 moves                 | https://gbud.in/g6lg9p3 |
| 12 | Mate in 4 moves                 | https://gbud.in/g8ty433 |
| 13 | Gain rook                       | https://gbud.in/gsbl203 |
| 14 | Mate in 3 moves                 | https://gbud.in/glr5vl3 |
| 15 | Mate in 3 moves                 | https://gbud.in/grd5h63 |
| 16 | Mate in 3 moves                 | https://gbud.in/glw9q33 |
| 17 | Mate in 3 moves                 | https://gbud.in/g1zxd33 |
| 18 | Mate in 3 moves                 | https://gbud.in/g3v3nc3 |
| 19 | Mate in 3 moves                 | https://gbud.in/gwf9vy3 |
| 20 | Mate in 3 moves                 | https://gbud.in/glk1bh3 |
| 21 | Mate in 3 moves                 | https://gbud.in/gysbk53 |
| 22 | Mate in 3 moves                 | https://gbud.in/ggbrx43 |
| 23 | Mate in 5 moves                 | https://gbud.in/g5mlr03 |
| 24 | Which are the best 5 moves next | https://gbud.in/g3kvbc3 |
| 25 | Mate in 3 moves                 | https://gbud.in/g49z063 |
| 26 | Avoid checkmate in 2 moves      | https://gbud.in/gh79rn3 |
| 27 | Mate in 2 moves                 | https://gbud.in/g10bvj3 |
| 28 | Mate in 6 moves                 | https://gbud.in/g8hdkp3 |
| 29 | Mate in 3 moves                 | https://gbud.in/gdzqq33 |
| 30 | Gain queen                      | https://gbud.in/gck4bv3 |
| 31 | Mate in 3 moves                 | https://gbud.in/gmvyfz3 |
| 32 | Mate in 3 moves                 | https://gbud.in/gj6xmy3 |
| 33 | Mate in 4 moves                 | https://gbud.in/gfqljn3 |
| 34 | Mate in 3 moves                 | https://gbud.in/g7d1w43 |
| 35 | Mate in 3 moves                 | https://gbud.in/gnnmrt3 |
| 36 | How will you promote your pawn? | https://gbud.in/gr9fd93 |
| 37 | Mate in 3 moves                 | https://gbud.in/gbxtbw3 |
| 38 | Get a queen in 5 moves          | https://gbud.in/g7f4kb3 |
| 39 | Mate in 3 moves                 | https://gbud.in/gfwngy3 |
| 40 | Gain queen                      | https://gbud.in/gj8xcw3 |
| 41 | Mate in 4 moves                 | https://gbud.in/ggng8v3 |
| 42 | Stop opponent's promotion       | https://gbud.in/g23rtl3 |
| 43 | Mate in 4 moves                 | https://gbud.in/ghh2zs3 |

| No               | Description                          | Puzzle Link             |
|------------------|--------------------------------------|-------------------------|
| $\overline{44}$  | Mate in 4 moves                      | https://gbud.in/g0qnq63 |
| 45               | Mate in 3 moves                      | https://gbud.in/g7rsng3 |
| 46               | Stalemate and draw                   | https://gbud.in/gbd5gm3 |
| 47               | Mate in 3 moves                      | https://gbud.in/g65rcq3 |
| 48               | Mate in 3 moves                      | https://gbud.in/gr0hk73 |
| 49               | Mate in 4 moves                      | https://gbud.in/gfbnbx3 |
| 50               | Mate in 4 moves                      | https://gbud.in/gtzjjf3 |
| 51               | Mate in 4 moves                      | https://gbud.in/gqsvnm3 |
| 52               | Mate in 3 moves                      | https://gbud.in/gg3hnb3 |
| 53               | Promote your pawn in 4 moves         | https://gbud.in/g8fv873 |
| 54               | Gain rook                            | https://gbud.in/g6p0yn3 |
| 55               | Gain queen                           | https://gbud.in/gq803r3 |
| 56               | Get a queen in 5 moves               | https://gbud.in/gq1h0n3 |
| 57               | Mate in 2 moves                      | https://gbud.in/gnt8lf3 |
| 58               | Gain knight                          | https://gbud.in/gkmlfj3 |
| 59               | Mate in 2 moves                      | https://gbud.in/glp46c3 |
| 60               | Mate in 3 moves                      | https://gbud.in/ghdxs03 |
| 61               | Mate in 3 moves                      | https://gbud.in/gbkl733 |
| 62               | Get a queen in 4 moves               | https://gbud.in/gdn8613 |
| 63               | Mate in 2 moves                      | https://gbud.in/gh9jfq3 |
| 64               | Mate in 2 moves                      | https://gbud.in/gngrv93 |
| 65               | Mate in 2 moves                      | https://gbud.in/g1pd283 |
| 66               | Mate in 3 moves                      | https://gbud.in/gkwfcp3 |
| 67               | Mate in 4 moves                      | https://gbud.in/g047j13 |
| 68               | Mate in 3 moves                      | https://gbud.in/g1lyv63 |
| 69               | Capture opponent's pawn in two moves | https://gbud.in/gppqff3 |
| 70               | Mate in 3 moves                      | https://gbud.in/g1qz143 |
| 71               | Get a queen in 4 moves               | https://gbud.in/g32x8d3 |
| 72               | Mate in 3 moves                      | https://gbud.in/gp5wz43 |
| 73               | Gain opponent's queen                | https://gbud.in/gwf1w93 |
| 74               | Mate in 3 moves                      | https://gbud.in/gxs34t3 |
| 75               | Mate in 4 moves                      | https://gbud.in/g8000m3 |
| 76               | Mate in 3 moves                      | https://gbud.in/g3fr713 |
| 77               | Mate in 3 moves                      | https://gbud.in/gbjq8c3 |
| 78<br><b>7</b> 8 | Mate in 3 moves                      | https://gbud.in/gcmktp3 |
| 79               | Gain opponent's queen in 3 moves     | https://gbud.in/g1yntt3 |
| 80               | Mate in 3 moves                      | https://gbud.in/gvgnj63 |
| 81               | Mate in 4 moves                      | https://gbud.in/gslqnl3 |
| 82               | Gain knight                          | https://gbud.in/gmnjzj3 |