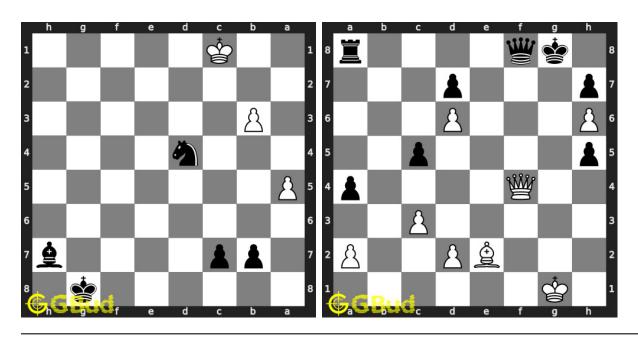

| No | Description                     | Puzzle Link             |
|----|---------------------------------|-------------------------|
| 5  | Check mate in three moves       | https://gbud.in/gvpz6s3 |
| 6  | Gain opponent queen             | https://gbud.in/gqpcpm3 |
| 7  | Check mate in three moves       | https://gbud.in/gkgs8k3 |
| 8  | Check mate in five moves        | https://gbud.in/gp2cnb3 |
| 9  | Check mate in three moves       | https://gbud.in/gzks7z3 |
| 10 | Check mate in three moves       | https://gbud.in/g7y19t3 |
| 11 | Mate in 2 moves                 | https://gbud.in/g6lg9p3 |
| 12 | Mate in 4 moves                 | https://gbud.in/g8ty433 |
| 13 | Gain rook                       | https://gbud.in/gsbl203 |
| 14 | Mate in 3 moves                 | https://gbud.in/glr5vl3 |
| 15 | Mate in 3 moves                 | https://gbud.in/grd5h63 |
| 16 | Mate in 3 moves                 | https://gbud.in/glw9q33 |
| 17 | Mate in 3 moves                 | https://gbud.in/g1zxd33 |
| 18 | Mate in 3 moves                 | https://gbud.in/g3v3nc3 |
| 19 | Mate in 3 moves                 | https://gbud.in/gwf9vy3 |
| 20 | Mate in 3 moves                 | https://gbud.in/glk1bh3 |
| 21 | Mate in 3 moves                 | https://gbud.in/gysbk53 |
| 22 | Mate in 3 moves                 | https://gbud.in/ggbrx43 |
| 23 | Mate in 5 moves                 | https://gbud.in/g5mlr03 |
| 24 | Which are the best 5 moves next | https://gbud.in/g3kvbc3 |
| 25 | Mate in 3 moves                 | https://gbud.in/g49z063 |
| 26 | Avoid checkmate in 2 moves      | https://gbud.in/gh79rn3 |
| 27 | Mate in 2 moves                 | https://gbud.in/g10bvj3 |
| 28 | Mate in 6 moves                 | https://gbud.in/g8hdkp3 |
| 29 | Mate in 3 moves                 | https://gbud.in/gdzqq33 |
| 30 | Gain queen                      | https://gbud.in/gck4bv3 |
| 31 | Mate in 3 moves                 | https://gbud.in/gmvyfz3 |
| 32 | Mate in 3 moves                 | https://gbud.in/gj6xmy3 |
| 33 | Mate in 4 moves                 | https://gbud.in/gfqljn3 |
| 34 | Mate in 3 moves                 | https://gbud.in/g7d1w43 |
| 35 | Mate in 3 moves                 | https://gbud.in/gnnmrt3 |
| 36 | How will you promote your pawn? | https://gbud.in/gr9fd93 |
| 37 | Mate in 3 moves                 | https://gbud.in/gbxtbw3 |
| 38 | Get a queen in 5 moves          | https://gbud.in/g7f4kb3 |
| 39 | Mate in 3 moves                 | https://gbud.in/gfwngy3 |
| 40 | Gain queen                      | https://gbud.in/gj8xcw3 |
| 41 | Mate in 4 moves                 | https://gbud.in/ggng8v3 |
| 42 | Stop opponent's promotion       | https://gbud.in/g23rtl3 |
| 43 | Mate in 4 moves                 | https://gbud.in/ghh2zs3 |