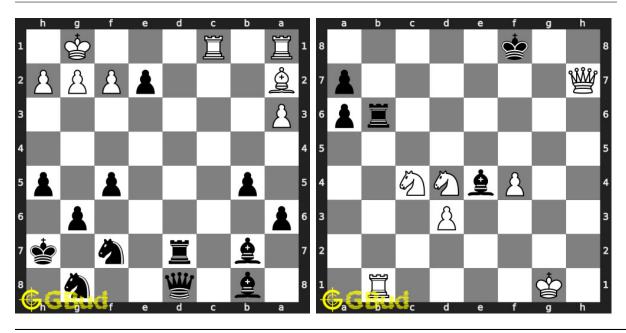

| No | Description                     | Puzzle Link             |
|----|---------------------------------|-------------------------|
| 5  | Check mate in three moves       | https://gbud.in/gvpz6s3 |
| 6  | Gain opponent queen             | https://gbud.in/gqpcpm3 |
| 7  | Check mate in three moves       | https://gbud.in/gkgs8k3 |
| 8  | Check mate in five moves        | https://gbud.in/gp2cnb3 |
| 9  | Check mate in three moves       | https://gbud.in/gzks7z3 |
| 10 | Check mate in three moves       | https://gbud.in/g7y19t3 |
| 11 | Mate in 2 moves                 | https://gbud.in/g6lg9p3 |
| 12 | Mate in 4 moves                 | https://gbud.in/g8ty433 |
| 13 | Gain rook                       | https://gbud.in/gsbl203 |
| 14 | Mate in 3 moves                 | https://gbud.in/glr5vl3 |
| 15 | Mate in 3 moves                 | https://gbud.in/grd5h63 |
| 16 | Mate in 3 moves                 | https://gbud.in/glw9q33 |
| 17 | Mate in 3 moves                 | https://gbud.in/g1zxd33 |
| 18 | Mate in 3 moves                 | https://gbud.in/g3v3nc3 |
| 19 | Mate in 3 moves                 | https://gbud.in/gwf9vy3 |
| 20 | Mate in 3 moves                 | https://gbud.in/glk1bh3 |
| 21 | Mate in 3 moves                 | https://gbud.in/gysbk53 |
| 22 | Mate in 3 moves                 | https://gbud.in/ggbrx43 |
| 23 | Mate in 5 moves                 | https://gbud.in/g5mlr03 |
| 24 | Which are the best 5 moves next | https://gbud.in/g3kvbc3 |
| 25 | Mate in 3 moves                 | https://gbud.in/g49z063 |
| 26 | Avoid checkmate in 2 moves      | https://gbud.in/gh79rn3 |
| 27 | Mate in 2 moves                 | https://gbud.in/g10bvj3 |
| 28 | Mate in 6 moves                 | https://gbud.in/g8hdkp3 |
| 29 | Mate in 3 moves                 | https://gbud.in/gdzqq33 |
| 30 | Gain queen                      | https://gbud.in/gck4bv3 |
| 31 | Mate in 3 moves                 | https://gbud.in/gmvyfz3 |
| 32 | Mate in 3 moves                 | https://gbud.in/gj6xmy3 |
| 33 | Mate in 4 moves                 | https://gbud.in/gfqljn3 |
| 34 | Mate in 3 moves                 | https://gbud.in/g7d1w43 |
| 35 | Mate in 3 moves                 | https://gbud.in/gnnmrt3 |
| 36 | How will you promote your pawn? | https://gbud.in/gr9fd93 |
| 37 | Mate in 3 moves                 | https://gbud.in/gbxtbw3 |
| 38 | Get a queen in 5 moves          | https://gbud.in/g7f4kb3 |
| 39 | Mate in 3 moves                 | https://gbud.in/gfwngy3 |
| 40 | Gain queen                      | https://gbud.in/gj8xcw3 |
| 41 | Mate in 4 moves                 | https://gbud.in/ggng8v3 |
| 42 | Stop opponent's promotion       | https://gbud.in/g23rtl3 |
| 43 | Mate in 4 moves                 | https://gbud.in/ghh2zs3 |

| No               | Description                          | Puzzle Link             |
|------------------|--------------------------------------|-------------------------|
| $\overline{44}$  | Mate in 4 moves                      | https://gbud.in/g0qnq63 |
| 45               | Mate in 3 moves                      | https://gbud.in/g7rsng3 |
| 46               | Stalemate and draw                   | https://gbud.in/gbd5gm3 |
| 47               | Mate in 3 moves                      | https://gbud.in/g65rcq3 |
| 48               | Mate in 3 moves                      | https://gbud.in/gr0hk73 |
| 49               | Mate in 4 moves                      | https://gbud.in/gfbnbx3 |
| 50               | Mate in 4 moves                      | https://gbud.in/gtzjjf3 |
| 51               | Mate in 4 moves                      | https://gbud.in/gqsvnm3 |
| 52               | Mate in 3 moves                      | https://gbud.in/gg3hnb3 |
| 53               | Promote your pawn in 4 moves         | https://gbud.in/g8fv873 |
| 54               | Gain rook                            | https://gbud.in/g6p0yn3 |
| 55               | Gain queen                           | https://gbud.in/gq803r3 |
| 56               | Get a queen in 5 moves               | https://gbud.in/gq1h0n3 |
| 57               | Mate in 2 moves                      | https://gbud.in/gnt8lf3 |
| 58               | Gain knight                          | https://gbud.in/gkmlfj3 |
| 59               | Mate in 2 moves                      | https://gbud.in/glp46c3 |
| 60               | Mate in 3 moves                      | https://gbud.in/ghdxs03 |
| 61               | Mate in 3 moves                      | https://gbud.in/gbkl733 |
| 62               | Get a queen in 4 moves               | https://gbud.in/gdn8613 |
| 63               | Mate in 2 moves                      | https://gbud.in/gh9jfq3 |
| 64               | Mate in 2 moves                      | https://gbud.in/gngrv93 |
| 65               | Mate in 2 moves                      | https://gbud.in/g1pd283 |
| 66               | Mate in 3 moves                      | https://gbud.in/gkwfcp3 |
| 67               | Mate in 4 moves                      | https://gbud.in/g047j13 |
| 68               | Mate in 3 moves                      | https://gbud.in/g1lyv63 |
| 69               | Capture opponent's pawn in two moves | https://gbud.in/gppqff3 |
| 70               | Mate in 3 moves                      | https://gbud.in/g1qz143 |
| 71               | Get a queen in 4 moves               | https://gbud.in/g32x8d3 |
| 72               | Mate in 3 moves                      | https://gbud.in/gp5wz43 |
| 73               | Gain opponent's queen                | https://gbud.in/gwf1w93 |
| 74               | Mate in 3 moves                      | https://gbud.in/gxs34t3 |
| 75               | Mate in 4 moves                      | https://gbud.in/g8000m3 |
| 76               | Mate in 3 moves                      | https://gbud.in/g3fr713 |
| 77               | Mate in 3 moves                      | https://gbud.in/gbjq8c3 |
| 78<br><b>7</b> 8 | Mate in 3 moves                      | https://gbud.in/gcmktp3 |
| 79               | Gain opponent's queen in 3 moves     | https://gbud.in/g1yntt3 |
| 80               | Mate in 3 moves                      | https://gbud.in/gvgnj63 |
| 81               | Mate in 4 moves                      | https://gbud.in/gslqnl3 |
| 82               | Gain knight                          | https://gbud.in/gmnjzj3 |