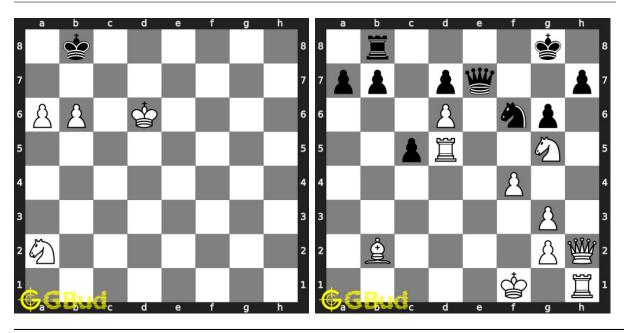

| No | Description                     | Puzzle Link             |
|----|---------------------------------|-------------------------|
| 5  | Check mate in three moves       | https://gbud.in/gvpz6s3 |
| 6  | Gain opponent queen             | https://gbud.in/gqpcpm3 |
| 7  | Check mate in three moves       | https://gbud.in/gkgs8k3 |
| 8  | Check mate in five moves        | https://gbud.in/gp2cnb3 |
| 9  | Check mate in three moves       | https://gbud.in/gzks7z3 |
| 10 | Check mate in three moves       | https://gbud.in/g7y19t3 |
| 11 | Mate in 2 moves                 | https://gbud.in/g6lg9p3 |
| 12 | Mate in 4 moves                 | https://gbud.in/g8ty433 |
| 13 | Gain rook                       | https://gbud.in/gsbl203 |
| 14 | Mate in 3 moves                 | https://gbud.in/glr5vl3 |
| 15 | Mate in 3 moves                 | https://gbud.in/grd5h63 |
| 16 | Mate in 3 moves                 | https://gbud.in/glw9q33 |
| 17 | Mate in 3 moves                 | https://gbud.in/g1zxd33 |
| 18 | Mate in 3 moves                 | https://gbud.in/g3v3nc3 |
| 19 | Mate in 3 moves                 | https://gbud.in/gwf9vy3 |
| 20 | Mate in 3 moves                 | https://gbud.in/glk1bh3 |
| 21 | Mate in 3 moves                 | https://gbud.in/gysbk53 |
| 22 | Mate in 3 moves                 | https://gbud.in/ggbrx43 |
| 23 | Mate in 5 moves                 | https://gbud.in/g5mlr03 |
| 24 | Which are the best 5 moves next | https://gbud.in/g3kvbc3 |
| 25 | Mate in 3 moves                 | https://gbud.in/g49z063 |
| 26 | Avoid checkmate in 2 moves      | https://gbud.in/gh79rn3 |
| 27 | Mate in 2 moves                 | https://gbud.in/g10bvj3 |
| 28 | Mate in 6 moves                 | https://gbud.in/g8hdkp3 |
| 29 | Mate in 3 moves                 | https://gbud.in/gdzqq33 |
| 30 | Gain queen                      | https://gbud.in/gck4bv3 |
| 31 | Mate in 3 moves                 | https://gbud.in/gmvyfz3 |
| 32 | Mate in 3 moves                 | https://gbud.in/gj6xmy3 |
| 33 | Mate in 4 moves                 | https://gbud.in/gfqljn3 |
| 34 | Mate in 3 moves                 | https://gbud.in/g7d1w43 |
| 35 | Mate in 3 moves                 | https://gbud.in/gnnmrt3 |
| 36 | How will you promote your pawn? | https://gbud.in/gr9fd93 |
| 37 | Mate in 3 moves                 | https://gbud.in/gbxtbw3 |
| 38 | Get a queen in 5 moves          | https://gbud.in/g7f4kb3 |
| 39 | Mate in 3 moves                 | https://gbud.in/gfwngy3 |
| 40 | Gain queen                      | https://gbud.in/gj8xcw3 |
| 41 | Mate in 4 moves                 | https://gbud.in/ggng8v3 |
| 42 | Stop opponent's promotion       | https://gbud.in/g23rtl3 |
| 43 | Mate in 4 moves                 | https://gbud.in/ghh2zs3 |

| No               | Description                          | Puzzle Link             |
|------------------|--------------------------------------|-------------------------|
| $\overline{44}$  | Mate in 4 moves                      | https://gbud.in/g0qnq63 |
| 45               | Mate in 3 moves                      | https://gbud.in/g7rsng3 |
| 46               | Stalemate and draw                   | https://gbud.in/gbd5gm3 |
| 47               | Mate in 3 moves                      | https://gbud.in/g65rcq3 |
| 48               | Mate in 3 moves                      | https://gbud.in/gr0hk73 |
| 49               | Mate in 4 moves                      | https://gbud.in/gfbnbx3 |
| 50               | Mate in 4 moves                      | https://gbud.in/gtzjjf3 |
| 51               | Mate in 4 moves                      | https://gbud.in/gqsvnm3 |
| 52               | Mate in 3 moves                      | https://gbud.in/gg3hnb3 |
| 53               | Promote your pawn in 4 moves         | https://gbud.in/g8fv873 |
| 54               | Gain rook                            | https://gbud.in/g6p0yn3 |
| 55               | Gain queen                           | https://gbud.in/gq803r3 |
| 56               | Get a queen in 5 moves               | https://gbud.in/gq1h0n3 |
| 57               | Mate in 2 moves                      | https://gbud.in/gnt8lf3 |
| 58               | Gain knight                          | https://gbud.in/gkmlfj3 |
| 59               | Mate in 2 moves                      | https://gbud.in/glp46c3 |
| 60               | Mate in 3 moves                      | https://gbud.in/ghdxs03 |
| 61               | Mate in 3 moves                      | https://gbud.in/gbkl733 |
| 62               | Get a queen in 4 moves               | https://gbud.in/gdn8613 |
| 63               | Mate in 2 moves                      | https://gbud.in/gh9jfq3 |
| 64               | Mate in 2 moves                      | https://gbud.in/gngrv93 |
| 65               | Mate in 2 moves                      | https://gbud.in/g1pd283 |
| 66               | Mate in 3 moves                      | https://gbud.in/gkwfcp3 |
| 67               | Mate in 4 moves                      | https://gbud.in/g047j13 |
| 68               | Mate in 3 moves                      | https://gbud.in/g1lyv63 |
| 69               | Capture opponent's pawn in two moves | https://gbud.in/gppqff3 |
| 70               | Mate in 3 moves                      | https://gbud.in/g1qz143 |
| 71               | Get a queen in 4 moves               | https://gbud.in/g32x8d3 |
| 72               | Mate in 3 moves                      | https://gbud.in/gp5wz43 |
| 73               | Gain opponent's queen                | https://gbud.in/gwf1w93 |
| 74               | Mate in 3 moves                      | https://gbud.in/gxs34t3 |
| 75               | Mate in 4 moves                      | https://gbud.in/g8000m3 |
| 76               | Mate in 3 moves                      | https://gbud.in/g3fr713 |
| 77               | Mate in 3 moves                      | https://gbud.in/gbjq8c3 |
| 78<br><b>7</b> 8 | Mate in 3 moves                      | https://gbud.in/gcmktp3 |
| 79               | Gain opponent's queen in 3 moves     | https://gbud.in/g1yntt3 |
| 80               | Mate in 3 moves                      | https://gbud.in/gvgnj63 |
| 81               | Mate in 4 moves                      | https://gbud.in/gslqnl3 |
| 82               | Gain knight                          | https://gbud.in/gmnjzj3 |