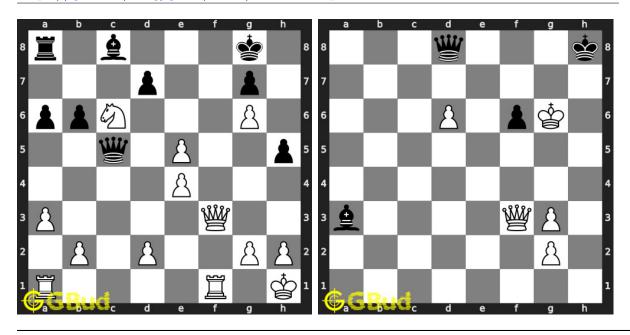

#### 1.1 List of hard chess puzzles

| No | Description               | Puzzle Link             |
|----|---------------------------|-------------------------|
| 1  | Gain a piece or checkmate | https://gbud.in/g4jv8q3 |
| 2  | Gain a piece              | https://gbud.in/gpr3qz3 |
| 3  | Check mate in three moves | https://gbud.in/g4v13y3 |
| 4  | Check mate in three moves | https://gbud.in/g3phn23 |