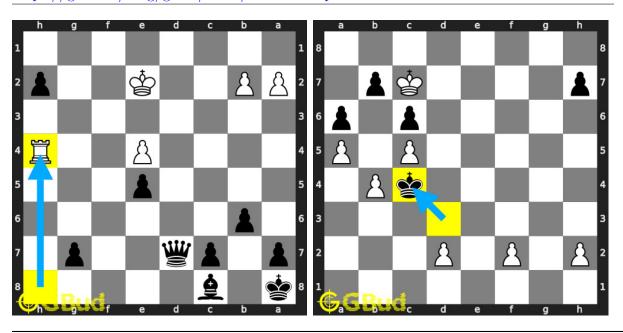

| No | Description                     | Puzzle Link             |
|----|---------------------------------|-------------------------|
| 5  | Check mate in three moves       | https://gbud.in/gvpz6s3 |
| 6  | Gain opponent queen             | https://gbud.in/gqpcpm3 |
| 7  | Check mate in three moves       | https://gbud.in/gkgs8k3 |
| 8  | Check mate in five moves        | https://gbud.in/gp2cnb3 |
| 9  | Check mate in three moves       | https://gbud.in/gzks7z3 |
| 10 | Check mate in three moves       | https://gbud.in/g7y19t3 |
| 11 | Mate in 2 moves                 | https://gbud.in/g6lg9p3 |
| 12 | Mate in 4 moves                 | https://gbud.in/g8ty433 |
| 13 | Gain rook                       | https://gbud.in/gsbl203 |
| 14 | Mate in 3 moves                 | https://gbud.in/glr5vl3 |
| 15 | Mate in 3 moves                 | https://gbud.in/grd5h63 |
| 16 | Mate in 3 moves                 | https://gbud.in/glw9q33 |
| 17 | Mate in 3 moves                 | https://gbud.in/g1zxd33 |
| 18 | Mate in 3 moves                 | https://gbud.in/g3v3nc3 |
| 19 | Mate in 3 moves                 | https://gbud.in/gwf9vy3 |
| 20 | Mate in 3 moves                 | https://gbud.in/glk1bh3 |
| 21 | Mate in 3 moves                 | https://gbud.in/gysbk53 |
| 22 | Mate in 3 moves                 | https://gbud.in/ggbrx43 |
| 23 | Mate in 5 moves                 | https://gbud.in/g5mlr03 |
| 24 | Which are the best 5 moves next | https://gbud.in/g3kvbc3 |
| 25 | Mate in 3 moves                 | https://gbud.in/g49z063 |
| 26 | Avoid checkmate in 2 moves      | https://gbud.in/gh79rn3 |
| 27 | Mate in 2 moves                 | https://gbud.in/g10bvj3 |
| 28 | Mate in 6 moves                 | https://gbud.in/g8hdkp3 |
| 29 | Mate in 3 moves                 | https://gbud.in/gdzqq33 |
| 30 | Gain queen                      | https://gbud.in/gck4bv3 |
| 31 | Mate in 3 moves                 | https://gbud.in/gmvyfz3 |
| 32 | Mate in 3 moves                 | https://gbud.in/gj6xmy3 |
| 33 | Mate in 4 moves                 | https://gbud.in/gfqljn3 |
| 34 | Mate in 3 moves                 | https://gbud.in/g7d1w43 |
| 35 | Mate in 3 moves                 | https://gbud.in/gnnmrt3 |
| 36 | How will you promote your pawn? | https://gbud.in/gr9fd93 |
| 37 | Mate in 3 moves                 | https://gbud.in/gbxtbw3 |
| 38 | Get a queen in 5 moves          | https://gbud.in/g7f4kb3 |
| 39 | Mate in 3 moves                 | https://gbud.in/gfwngy3 |
| 40 | Gain queen                      | https://gbud.in/gj8xcw3 |
| 41 | Mate in 4 moves                 | https://gbud.in/ggng8v3 |
| 42 | Stop opponent's promotion       | https://gbud.in/g23rtl3 |
| 43 | Mate in 4 moves                 | https://gbud.in/ghh2zs3 |

| No               | Description                          | Puzzle Link             |
|------------------|--------------------------------------|-------------------------|
| $\overline{44}$  | Mate in 4 moves                      | https://gbud.in/g0qnq63 |
| 45               | Mate in 3 moves                      | https://gbud.in/g7rsng3 |
| 46               | Stalemate and draw                   | https://gbud.in/gbd5gm3 |
| 47               | Mate in 3 moves                      | https://gbud.in/g65rcq3 |
| 48               | Mate in 3 moves                      | https://gbud.in/gr0hk73 |
| 49               | Mate in 4 moves                      | https://gbud.in/gfbnbx3 |
| 50               | Mate in 4 moves                      | https://gbud.in/gtzjjf3 |
| 51               | Mate in 4 moves                      | https://gbud.in/gqsvnm3 |
| 52               | Mate in 3 moves                      | https://gbud.in/gg3hnb3 |
| 53               | Promote your pawn in 4 moves         | https://gbud.in/g8fv873 |
| 54               | Gain rook                            | https://gbud.in/g6p0yn3 |
| 55               | Gain queen                           | https://gbud.in/gq803r3 |
| 56               | Get a queen in 5 moves               | https://gbud.in/gq1h0n3 |
| 57               | Mate in 2 moves                      | https://gbud.in/gnt8lf3 |
| 58               | Gain knight                          | https://gbud.in/gkmlfj3 |
| 59               | Mate in 2 moves                      | https://gbud.in/glp46c3 |
| 60               | Mate in 3 moves                      | https://gbud.in/ghdxs03 |
| 61               | Mate in 3 moves                      | https://gbud.in/gbkl733 |
| 62               | Get a queen in 4 moves               | https://gbud.in/gdn8613 |
| 63               | Mate in 2 moves                      | https://gbud.in/gh9jfq3 |
| 64               | Mate in 2 moves                      | https://gbud.in/gngrv93 |
| 65               | Mate in 2 moves                      | https://gbud.in/g1pd283 |
| 66               | Mate in 3 moves                      | https://gbud.in/gkwfcp3 |
| 67               | Mate in 4 moves                      | https://gbud.in/g047j13 |
| 68               | Mate in 3 moves                      | https://gbud.in/g1lyv63 |
| 69               | Capture opponent's pawn in two moves | https://gbud.in/gppqff3 |
| 70               | Mate in 3 moves                      | https://gbud.in/g1qz143 |
| 71               | Get a queen in 4 moves               | https://gbud.in/g32x8d3 |
| 72               | Mate in 3 moves                      | https://gbud.in/gp5wz43 |
| 73               | Gain opponent's queen                | https://gbud.in/gwf1w93 |
| 74               | Mate in 3 moves                      | https://gbud.in/gxs34t3 |
| 75               | Mate in 4 moves                      | https://gbud.in/g8000m3 |
| 76               | Mate in 3 moves                      | https://gbud.in/g3fr713 |
| 77               | Mate in 3 moves                      | https://gbud.in/gbjq8c3 |
| 78<br><b>7</b> 8 | Mate in 3 moves                      | https://gbud.in/gcmktp3 |
| 79               | Gain opponent's queen in 3 moves     | https://gbud.in/g1yntt3 |
| 80               | Mate in 3 moves                      | https://gbud.in/gvgnj63 |
| 81               | Mate in 4 moves                      | https://gbud.in/gslqnl3 |
| 82               | Gain knight                          | https://gbud.in/gmnjzj3 |