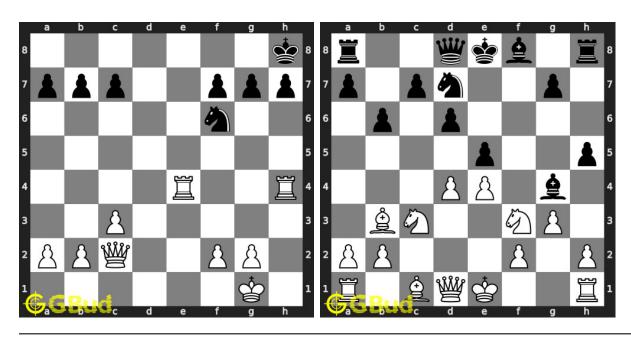

| No | Description                     | Puzzle Link             |
|----|---------------------------------|-------------------------|
| 5  | Check mate in three moves       | https://gbud.in/gvpz6s3 |
| 6  | Gain opponent queen             | https://gbud.in/gqpcpm3 |
| 7  | Check mate in three moves       | https://gbud.in/gkgs8k3 |
| 8  | Check mate in five moves        | https://gbud.in/gp2cnb3 |
| 9  | Check mate in three moves       | https://gbud.in/gzks7z3 |
| 10 | Check mate in three moves       | https://gbud.in/g7y19t3 |
| 11 | Mate in 2 moves                 | https://gbud.in/g6lg9p3 |
| 12 | Mate in 4 moves                 | https://gbud.in/g8ty433 |
| 13 | Gain rook                       | https://gbud.in/gsbl203 |
| 14 | Mate in 3 moves                 | https://gbud.in/glr5vl3 |
| 15 | Mate in 3 moves                 | https://gbud.in/grd5h63 |
| 16 | Mate in 3 moves                 | https://gbud.in/glw9q33 |
| 17 | Mate in 3 moves                 | https://gbud.in/g1zxd33 |
| 18 | Mate in 3 moves                 | https://gbud.in/g3v3nc3 |
| 19 | Mate in 3 moves                 | https://gbud.in/gwf9vy3 |
| 20 | Mate in 3 moves                 | https://gbud.in/glk1bh3 |
| 21 | Mate in 3 moves                 | https://gbud.in/gysbk53 |
| 22 | Mate in 3 moves                 | https://gbud.in/ggbrx43 |
| 23 | Mate in 5 moves                 | https://gbud.in/g5mlr03 |
| 24 | Which are the best 5 moves next | https://gbud.in/g3kvbc3 |
| 25 | Mate in 3 moves                 | https://gbud.in/g49z063 |
| 26 | Avoid checkmate in 2 moves      | https://gbud.in/gh79rn3 |
| 27 | Mate in 2 moves                 | https://gbud.in/g10bvj3 |
| 28 | Mate in 6 moves                 | https://gbud.in/g8hdkp3 |
| 29 | Mate in 3 moves                 | https://gbud.in/gdzqq33 |
| 30 | Gain queen                      | https://gbud.in/gck4bv3 |
| 31 | Mate in 3 moves                 | https://gbud.in/gmvyfz3 |
| 32 | Mate in 3 moves                 | https://gbud.in/gj6xmy3 |
| 33 | Mate in 4 moves                 | https://gbud.in/gfqljn3 |
| 34 | Mate in 3 moves                 | https://gbud.in/g7d1w43 |
| 35 | Mate in 3 moves                 | https://gbud.in/gnnmrt3 |
| 36 | How will you promote your pawn? | https://gbud.in/gr9fd93 |
| 37 | Mate in 3 moves                 | https://gbud.in/gbxtbw3 |
| 38 | Get a queen in 5 moves          | https://gbud.in/g7f4kb3 |
| 39 | Mate in 3 moves                 | https://gbud.in/gfwngy3 |
| 40 | Gain queen                      | https://gbud.in/gj8xcw3 |
| 41 | Mate in 4 moves                 | https://gbud.in/ggng8v3 |
| 42 | Stop opponent's promotion       | https://gbud.in/g23rtl3 |
| 43 | Mate in 4 moves                 | https://gbud.in/ghh2zs3 |

| No               | Description                          | Puzzle Link             |
|------------------|--------------------------------------|-------------------------|
| $\overline{44}$  | Mate in 4 moves                      | https://gbud.in/g0qnq63 |
| 45               | Mate in 3 moves                      | https://gbud.in/g7rsng3 |
| 46               | Stalemate and draw                   | https://gbud.in/gbd5gm3 |
| 47               | Mate in 3 moves                      | https://gbud.in/g65rcq3 |
| 48               | Mate in 3 moves                      | https://gbud.in/gr0hk73 |
| 49               | Mate in 4 moves                      | https://gbud.in/gfbnbx3 |
| 50               | Mate in 4 moves                      | https://gbud.in/gtzjjf3 |
| 51               | Mate in 4 moves                      | https://gbud.in/gqsvnm3 |
| 52               | Mate in 3 moves                      | https://gbud.in/gg3hnb3 |
| 53               | Promote your pawn in 4 moves         | https://gbud.in/g8fv873 |
| 54               | Gain rook                            | https://gbud.in/g6p0yn3 |
| 55               | Gain queen                           | https://gbud.in/gq803r3 |
| 56               | Get a queen in 5 moves               | https://gbud.in/gq1h0n3 |
| 57               | Mate in 2 moves                      | https://gbud.in/gnt8lf3 |
| 58               | Gain knight                          | https://gbud.in/gkmlfj3 |
| 59               | Mate in 2 moves                      | https://gbud.in/glp46c3 |
| 60               | Mate in 3 moves                      | https://gbud.in/ghdxs03 |
| 61               | Mate in 3 moves                      | https://gbud.in/gbkl733 |
| 62               | Get a queen in 4 moves               | https://gbud.in/gdn8613 |
| 63               | Mate in 2 moves                      | https://gbud.in/gh9jfq3 |
| 64               | Mate in 2 moves                      | https://gbud.in/gngrv93 |
| 65               | Mate in 2 moves                      | https://gbud.in/g1pd283 |
| 66               | Mate in 3 moves                      | https://gbud.in/gkwfcp3 |
| 67               | Mate in 4 moves                      | https://gbud.in/g047j13 |
| 68               | Mate in 3 moves                      | https://gbud.in/g1lyv63 |
| 69               | Capture opponent's pawn in two moves | https://gbud.in/gppqff3 |
| 70               | Mate in 3 moves                      | https://gbud.in/g1qz143 |
| 71               | Get a queen in 4 moves               | https://gbud.in/g32x8d3 |
| 72               | Mate in 3 moves                      | https://gbud.in/gp5wz43 |
| 73               | Gain opponent's queen                | https://gbud.in/gwf1w93 |
| 74               | Mate in 3 moves                      | https://gbud.in/gxs34t3 |
| 75               | Mate in 4 moves                      | https://gbud.in/g8000m3 |
| 76               | Mate in 3 moves                      | https://gbud.in/g3fr713 |
| 77               | Mate in 3 moves                      | https://gbud.in/gbjq8c3 |
| 78<br><b>7</b> 8 | Mate in 3 moves                      | https://gbud.in/gcmktp3 |
| 79               | Gain opponent's queen in 3 moves     | https://gbud.in/g1yntt3 |
| 80               | Mate in 3 moves                      | https://gbud.in/gvgnj63 |
| 81               | Mate in 4 moves                      | https://gbud.in/gslqnl3 |
| 82               | Gain knight                          | https://gbud.in/gmnjzj3 |