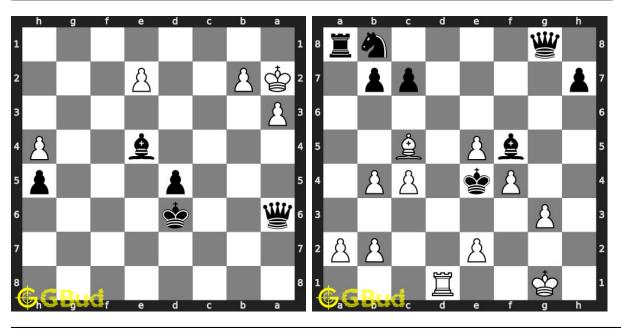

#### 1.1 List of hard chess puzzles

| No | Description               | Puzzle Link             |
|----|---------------------------|-------------------------|
| 1  | Gain a piece or checkmate | https://gbud.in/g4jv8q3 |
| 2  | Gain a piece              | https://gbud.in/gpr3qz3 |
| 3  | Check mate in three moves | https://gbud.in/g4v13y3 |
| 4  | Check mate in three moves | https://gbud.in/g3phn23 |