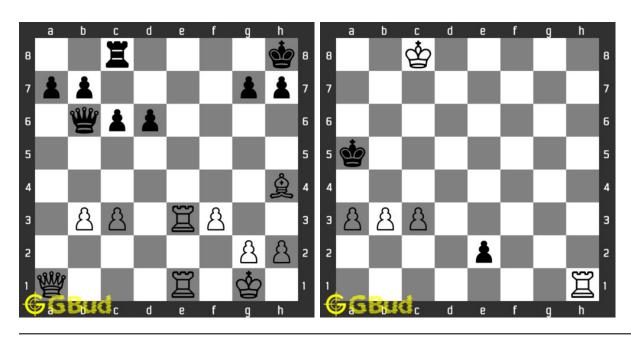

| No | Description                     | Puzzle Link             |
|----|---------------------------------|-------------------------|
| 5  | Check mate in three moves       | https://gbud.in/gvpz6s3 |
| 6  | Gain opponent queen             | https://gbud.in/gqpcpm3 |
| 7  | Check mate in three moves       | https://gbud.in/gkgs8k3 |
| 8  | Check mate in five moves        | https://gbud.in/gp2cnb3 |
| 9  | Check mate in three moves       | https://gbud.in/gzks7z3 |
| 10 | Check mate in three moves       | https://gbud.in/g7y19t3 |
| 11 | Mate in 2 moves                 | https://gbud.in/g6lg9p3 |
| 12 | Mate in 4 moves                 | https://gbud.in/g8ty433 |
| 13 | Gain rook                       | https://gbud.in/gsbl203 |
| 14 | Mate in 3 moves                 | https://gbud.in/glr5vl3 |
| 15 | Mate in 3 moves                 | https://gbud.in/grd5h63 |
| 16 | Mate in 3 moves                 | https://gbud.in/glw9q33 |
| 17 | Mate in 3 moves                 | https://gbud.in/g1zxd33 |
| 18 | Mate in 3 moves                 | https://gbud.in/g3v3nc3 |
| 19 | Mate in 3 moves                 | https://gbud.in/gwf9vy3 |
| 20 | Mate in 3 moves                 | https://gbud.in/glk1bh3 |
| 21 | Mate in 3 moves                 | https://gbud.in/gysbk53 |
| 22 | Mate in 3 moves                 | https://gbud.in/ggbrx43 |
| 23 | Mate in 5 moves                 | https://gbud.in/g5mlr03 |
| 24 | Which are the best 5 moves next | https://gbud.in/g3kvbc3 |
| 25 | Mate in 3 moves                 | https://gbud.in/g49z063 |
| 26 | Avoid checkmate in 2 moves      | https://gbud.in/gh79rn3 |
| 27 | Mate in 2 moves                 | https://gbud.in/g10bvj3 |
| 28 | Mate in 6 moves                 | https://gbud.in/g8hdkp3 |
| 29 | Mate in 3 moves                 | https://gbud.in/gdzqq33 |
| 30 | Gain queen                      | https://gbud.in/gck4bv3 |
| 31 | Mate in 3 moves                 | https://gbud.in/gmvyfz3 |
| 32 | Mate in 3 moves                 | https://gbud.in/gj6xmy3 |
| 33 | Mate in 4 moves                 | https://gbud.in/gfqljn3 |
| 34 | Mate in 3 moves                 | https://gbud.in/g7d1w43 |
| 35 | Mate in 3 moves                 | https://gbud.in/gnnmrt3 |
| 36 | How will you promote your pawn? | https://gbud.in/gr9fd93 |
| 37 | Mate in 3 moves                 | https://gbud.in/gbxtbw3 |
| 38 | Get a queen in 5 moves          | https://gbud.in/g7f4kb3 |
| 39 | Mate in 3 moves                 | https://gbud.in/gfwngy3 |
| 40 | Gain queen                      | https://gbud.in/gj8xcw3 |
| 41 | Mate in 4 moves                 | https://gbud.in/ggng8v3 |
| 42 | Stop opponent's promotion       | https://gbud.in/g23rtl3 |
| 43 | Mate in 4 moves                 | https://gbud.in/ghh2zs3 |