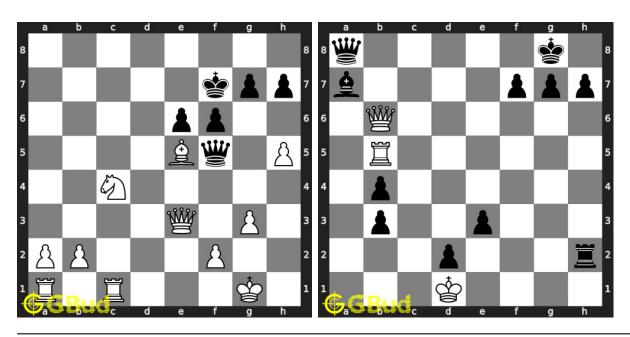

| No | Description                     | Puzzle Link             |
|----|---------------------------------|-------------------------|
| 5  | Check mate in three moves       | https://gbud.in/gvpz6s3 |
| 6  | Gain opponent queen             | https://gbud.in/gqpcpm3 |
| 7  | Check mate in three moves       | https://gbud.in/gkgs8k3 |
| 8  | Check mate in five moves        | https://gbud.in/gp2cnb3 |
| 9  | Check mate in three moves       | https://gbud.in/gzks7z3 |
| 10 | Check mate in three moves       | https://gbud.in/g7y19t3 |
| 11 | Mate in 2 moves                 | https://gbud.in/g6lg9p3 |
| 12 | Mate in 4 moves                 | https://gbud.in/g8ty433 |
| 13 | Gain rook                       | https://gbud.in/gsbl203 |
| 14 | Mate in 3 moves                 | https://gbud.in/glr5vl3 |
| 15 | Mate in 3 moves                 | https://gbud.in/grd5h63 |
| 16 | Mate in 3 moves                 | https://gbud.in/glw9q33 |
| 17 | Mate in 3 moves                 | https://gbud.in/g1zxd33 |
| 18 | Mate in 3 moves                 | https://gbud.in/g3v3nc3 |
| 19 | Mate in 3 moves                 | https://gbud.in/gwf9vy3 |
| 20 | Mate in 3 moves                 | https://gbud.in/glk1bh3 |
| 21 | Mate in 3 moves                 | https://gbud.in/gysbk53 |
| 22 | Mate in 3 moves                 | https://gbud.in/ggbrx43 |
| 23 | Mate in 5 moves                 | https://gbud.in/g5mlr03 |
| 24 | Which are the best 5 moves next | https://gbud.in/g3kvbc3 |
| 25 | Mate in 3 moves                 | https://gbud.in/g49z063 |
| 26 | Avoid checkmate in 2 moves      | https://gbud.in/gh79rn3 |
| 27 | Mate in 2 moves                 | https://gbud.in/g10bvj3 |
| 28 | Mate in 6 moves                 | https://gbud.in/g8hdkp3 |
| 29 | Mate in 3 moves                 | https://gbud.in/gdzqq33 |
| 30 | Gain queen                      | https://gbud.in/gck4bv3 |
| 31 | Mate in 3 moves                 | https://gbud.in/gmvyfz3 |
| 32 | Mate in 3 moves                 | https://gbud.in/gj6xmy3 |
| 33 | Mate in 4 moves                 | https://gbud.in/gfqljn3 |
| 34 | Mate in 3 moves                 | https://gbud.in/g7d1w43 |
| 35 | Mate in 3 moves                 | https://gbud.in/gnnmrt3 |
| 36 | How will you promote your pawn? | https://gbud.in/gr9fd93 |
| 37 | Mate in 3 moves                 | https://gbud.in/gbxtbw3 |
| 38 | Get a queen in 5 moves          | https://gbud.in/g7f4kb3 |
| 39 | Mate in 3 moves                 | https://gbud.in/gfwngy3 |
| 40 | Gain queen                      | https://gbud.in/gj8xcw3 |
| 41 | Mate in 4 moves                 | https://gbud.in/ggng8v3 |
| 42 | Stop opponent's promotion       | https://gbud.in/g23rtl3 |
| 43 | Mate in 4 moves                 | https://gbud.in/ghh2zs3 |

| No               | Description                          | Puzzle Link             |
|------------------|--------------------------------------|-------------------------|
| $\overline{44}$  | Mate in 4 moves                      | https://gbud.in/g0qnq63 |
| 45               | Mate in 3 moves                      | https://gbud.in/g7rsng3 |
| 46               | Stalemate and draw                   | https://gbud.in/gbd5gm3 |
| 47               | Mate in 3 moves                      | https://gbud.in/g65rcq3 |
| 48               | Mate in 3 moves                      | https://gbud.in/gr0hk73 |
| 49               | Mate in 4 moves                      | https://gbud.in/gfbnbx3 |
| 50               | Mate in 4 moves                      | https://gbud.in/gtzjjf3 |
| 51               | Mate in 4 moves                      | https://gbud.in/gqsvnm3 |
| 52               | Mate in 3 moves                      | https://gbud.in/gg3hnb3 |
| 53               | Promote your pawn in 4 moves         | https://gbud.in/g8fv873 |
| 54               | Gain rook                            | https://gbud.in/g6p0yn3 |
| 55               | Gain queen                           | https://gbud.in/gq803r3 |
| 56               | Get a queen in 5 moves               | https://gbud.in/gq1h0n3 |
| 57               | Mate in 2 moves                      | https://gbud.in/gnt8lf3 |
| 58               | Gain knight                          | https://gbud.in/gkmlfj3 |
| 59               | Mate in 2 moves                      | https://gbud.in/glp46c3 |
| 60               | Mate in 3 moves                      | https://gbud.in/ghdxs03 |
| 61               | Mate in 3 moves                      | https://gbud.in/gbkl733 |
| 62               | Get a queen in 4 moves               | https://gbud.in/gdn8613 |
| 63               | Mate in 2 moves                      | https://gbud.in/gh9jfq3 |
| 64               | Mate in 2 moves                      | https://gbud.in/gngrv93 |
| 65               | Mate in 2 moves                      | https://gbud.in/g1pd283 |
| 66               | Mate in 3 moves                      | https://gbud.in/gkwfcp3 |
| 67               | Mate in 4 moves                      | https://gbud.in/g047j13 |
| 68               | Mate in 3 moves                      | https://gbud.in/g1lyv63 |
| 69               | Capture opponent's pawn in two moves | https://gbud.in/gppqff3 |
| 70               | Mate in 3 moves                      | https://gbud.in/g1qz143 |
| 71               | Get a queen in 4 moves               | https://gbud.in/g32x8d3 |
| 72               | Mate in 3 moves                      | https://gbud.in/gp5wz43 |
| 73               | Gain opponent's queen                | https://gbud.in/gwf1w93 |
| 74               | Mate in 3 moves                      | https://gbud.in/gxs34t3 |
| 75               | Mate in 4 moves                      | https://gbud.in/g8000m3 |
| 76               | Mate in 3 moves                      | https://gbud.in/g3fr713 |
| 77               | Mate in 3 moves                      | https://gbud.in/gbjq8c3 |
| 78<br><b>7</b> 8 | Mate in 3 moves                      | https://gbud.in/gcmktp3 |
| 79               | Gain opponent's queen in 3 moves     | https://gbud.in/g1yntt3 |
| 80               | Mate in 3 moves                      | https://gbud.in/gvgnj63 |
| 81               | Mate in 4 moves                      | https://gbud.in/gslqnl3 |
| 82               | Gain knight                          | https://gbud.in/gmnjzj3 |