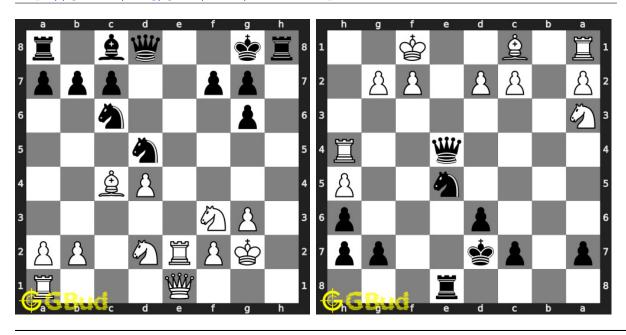

#### 1.1 List of hard chess puzzles

| No | Description               | Puzzle Link             |
|----|---------------------------|-------------------------|
| 1  | Gain a piece or checkmate | https://gbud.in/g4jv8q3 |
| 2  | Gain a piece              | https://gbud.in/gpr3qz3 |
| 3  | Check mate in three moves | https://gbud.in/g4v13y3 |
| 4  | Check mate in three moves | https://gbud.in/g3phn23 |