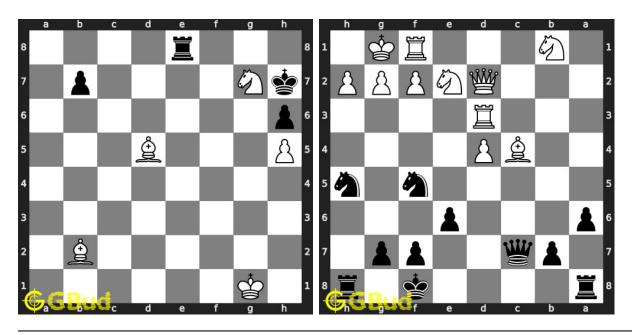

#### 1.1 List of hard chess puzzles

| No | Description               | Puzzle Link             |
|----|---------------------------|-------------------------|
| 1  | Gain a piece or checkmate | https://gbud.in/g4jv8q3 |
| 2  | Gain a piece              | https://gbud.in/gpr3qz3 |
| 3  | Check mate in three moves | https://gbud.in/g4v13y3 |
| 4  | Check mate in three moves | https://gbud.in/g3phn23 |

| No | Description                     | Puzzle Link             |
|----|---------------------------------|-------------------------|
| 5  | Check mate in three moves       | https://gbud.in/gvpz6s3 |
| 6  | Gain opponent queen             | https://gbud.in/gqpcpm3 |
| 7  | Check mate in three moves       | https://gbud.in/gkgs8k3 |
| 8  | Check mate in five moves        | https://gbud.in/gp2cnb3 |
| 9  | Check mate in three moves       | https://gbud.in/gzks7z3 |
| 10 | Check mate in three moves       | https://gbud.in/g7y19t3 |
| 11 | Mate in 2 moves                 | https://gbud.in/g6lg9p3 |
| 12 | Mate in 4 moves                 | https://gbud.in/g8ty433 |
| 13 | Gain rook                       | https://gbud.in/gsbl203 |
| 14 | Mate in 3 moves                 | https://gbud.in/glr5vl3 |
| 15 | Mate in 3 moves                 | https://gbud.in/grd5h63 |
| 16 | Mate in 3 moves                 | https://gbud.in/glw9q33 |
| 17 | Mate in 3 moves                 | https://gbud.in/g1zxd33 |
| 18 | Mate in 3 moves                 | https://gbud.in/g3v3nc3 |
| 19 | Mate in 3 moves                 | https://gbud.in/gwf9vy3 |
| 20 | Mate in 3 moves                 | https://gbud.in/glk1bh3 |
| 21 | Mate in 3 moves                 | https://gbud.in/gysbk53 |
| 22 | Mate in 3 moves                 | https://gbud.in/ggbrx43 |
| 23 | Mate in 5 moves                 | https://gbud.in/g5mlr03 |
| 24 | Which are the best 5 moves next | https://gbud.in/g3kvbc3 |
| 25 | Mate in 3 moves                 | https://gbud.in/g49z063 |
| 26 | Avoid checkmate in 2 moves      | https://gbud.in/gh79rn3 |
| 27 | Mate in 2 moves                 | https://gbud.in/g10bvj3 |
| 28 | Mate in 6 moves                 | https://gbud.in/g8hdkp3 |
| 29 | Mate in 3 moves                 | https://gbud.in/gdzqq33 |
| 30 | Gain queen                      | https://gbud.in/gck4bv3 |
| 31 | Mate in 3 moves                 | https://gbud.in/gmvyfz3 |
| 32 | Mate in 3 moves                 | https://gbud.in/gj6xmy3 |
| 33 | Mate in 4 moves                 | https://gbud.in/gfqljn3 |
| 34 | Mate in 3 moves                 | https://gbud.in/g7d1w43 |
| 35 | Mate in 3 moves                 | https://gbud.in/gnnmrt3 |
| 36 | How will you promote your pawn? | https://gbud.in/gr9fd93 |
| 37 | Mate in 3 moves                 | https://gbud.in/gbxtbw3 |
| 38 | Get a queen in 5 moves          | https://gbud.in/g7f4kb3 |
| 39 | Mate in 3 moves                 | https://gbud.in/gfwngy3 |
| 40 | Gain queen                      | https://gbud.in/gj8xcw3 |
| 41 | Mate in 4 moves                 | https://gbud.in/ggng8v3 |
| 42 | Stop opponent's promotion       | https://gbud.in/g23rtl3 |
| 43 | Mate in 4 moves                 | https://gbud.in/ghh2zs3 |