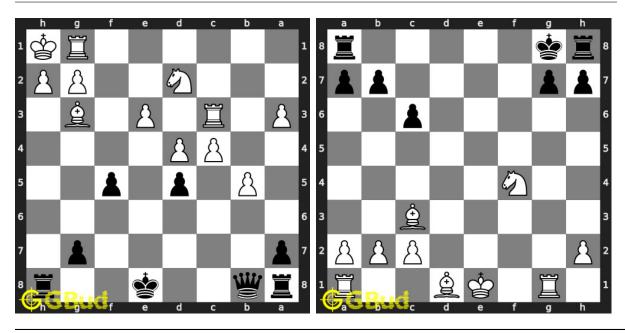

| No | Description                     | Puzzle Link             |
|----|---------------------------------|-------------------------|
| 5  | Check mate in three moves       | https://gbud.in/gvpz6s3 |
| 6  | Gain opponent queen             | https://gbud.in/gqpcpm3 |
| 7  | Check mate in three moves       | https://gbud.in/gkgs8k3 |
| 8  | Check mate in five moves        | https://gbud.in/gp2cnb3 |
| 9  | Check mate in three moves       | https://gbud.in/gzks7z3 |
| 10 | Check mate in three moves       | https://gbud.in/g7y19t3 |
| 11 | Mate in 2 moves                 | https://gbud.in/g6lg9p3 |
| 12 | Mate in 4 moves                 | https://gbud.in/g8ty433 |
| 13 | Gain rook                       | https://gbud.in/gsbl203 |
| 14 | Mate in 3 moves                 | https://gbud.in/glr5vl3 |
| 15 | Mate in 3 moves                 | https://gbud.in/grd5h63 |
| 16 | Mate in 3 moves                 | https://gbud.in/glw9q33 |
| 17 | Mate in 3 moves                 | https://gbud.in/g1zxd33 |
| 18 | Mate in 3 moves                 | https://gbud.in/g3v3nc3 |
| 19 | Mate in 3 moves                 | https://gbud.in/gwf9vy3 |
| 20 | Mate in 3 moves                 | https://gbud.in/glk1bh3 |
| 21 | Mate in 3 moves                 | https://gbud.in/gysbk53 |
| 22 | Mate in 3 moves                 | https://gbud.in/ggbrx43 |
| 23 | Mate in 5 moves                 | https://gbud.in/g5mlr03 |
| 24 | Which are the best 5 moves next | https://gbud.in/g3kvbc3 |
| 25 | Mate in 3 moves                 | https://gbud.in/g49z063 |
| 26 | Avoid checkmate in 2 moves      | https://gbud.in/gh79rn3 |
| 27 | Mate in 2 moves                 | https://gbud.in/g10bvj3 |
| 28 | Mate in 6 moves                 | https://gbud.in/g8hdkp3 |
| 29 | Mate in 3 moves                 | https://gbud.in/gdzqq33 |
| 30 | Gain queen                      | https://gbud.in/gck4bv3 |
| 31 | Mate in 3 moves                 | https://gbud.in/gmvyfz3 |
| 32 | Mate in 3 moves                 | https://gbud.in/gj6xmy3 |
| 33 | Mate in 4 moves                 | https://gbud.in/gfqljn3 |
| 34 | Mate in 3 moves                 | https://gbud.in/g7d1w43 |
| 35 | Mate in 3 moves                 | https://gbud.in/gnnmrt3 |
| 36 | How will you promote your pawn? | https://gbud.in/gr9fd93 |
| 37 | Mate in 3 moves                 | https://gbud.in/gbxtbw3 |
| 38 | Get a queen in 5 moves          | https://gbud.in/g7f4kb3 |
| 39 | Mate in 3 moves                 | https://gbud.in/gfwngy3 |
| 40 | Gain queen                      | https://gbud.in/gj8xcw3 |
| 41 | Mate in 4 moves                 | https://gbud.in/ggng8v3 |
| 42 | Stop opponent's promotion       | https://gbud.in/g23rtl3 |
| 43 | Mate in 4 moves                 | https://gbud.in/ghh2zs3 |

| No               | Description                          | Puzzle Link             |
|------------------|--------------------------------------|-------------------------|
| $\overline{44}$  | Mate in 4 moves                      | https://gbud.in/g0qnq63 |
| 45               | Mate in 3 moves                      | https://gbud.in/g7rsng3 |
| 46               | Stalemate and draw                   | https://gbud.in/gbd5gm3 |
| 47               | Mate in 3 moves                      | https://gbud.in/g65rcq3 |
| 48               | Mate in 3 moves                      | https://gbud.in/gr0hk73 |
| 49               | Mate in 4 moves                      | https://gbud.in/gfbnbx3 |
| 50               | Mate in 4 moves                      | https://gbud.in/gtzjjf3 |
| 51               | Mate in 4 moves                      | https://gbud.in/gqsvnm3 |
| 52               | Mate in 3 moves                      | https://gbud.in/gg3hnb3 |
| 53               | Promote your pawn in 4 moves         | https://gbud.in/g8fv873 |
| 54               | Gain rook                            | https://gbud.in/g6p0yn3 |
| 55               | Gain queen                           | https://gbud.in/gq803r3 |
| 56               | Get a queen in 5 moves               | https://gbud.in/gq1h0n3 |
| 57               | Mate in 2 moves                      | https://gbud.in/gnt8lf3 |
| 58               | Gain knight                          | https://gbud.in/gkmlfj3 |
| 59               | Mate in 2 moves                      | https://gbud.in/glp46c3 |
| 60               | Mate in 3 moves                      | https://gbud.in/ghdxs03 |
| 61               | Mate in 3 moves                      | https://gbud.in/gbkl733 |
| 62               | Get a queen in 4 moves               | https://gbud.in/gdn8613 |
| 63               | Mate in 2 moves                      | https://gbud.in/gh9jfq3 |
| 64               | Mate in 2 moves                      | https://gbud.in/gngrv93 |
| 65               | Mate in 2 moves                      | https://gbud.in/g1pd283 |
| 66               | Mate in 3 moves                      | https://gbud.in/gkwfcp3 |
| 67               | Mate in 4 moves                      | https://gbud.in/g047j13 |
| 68               | Mate in 3 moves                      | https://gbud.in/g1lyv63 |
| 69               | Capture opponent's pawn in two moves | https://gbud.in/gppqff3 |
| 70               | Mate in 3 moves                      | https://gbud.in/g1qz143 |
| 71               | Get a queen in 4 moves               | https://gbud.in/g32x8d3 |
| 72               | Mate in 3 moves                      | https://gbud.in/gp5wz43 |
| 73               | Gain opponent's queen                | https://gbud.in/gwf1w93 |
| 74               | Mate in 3 moves                      | https://gbud.in/gxs34t3 |
| 75               | Mate in 4 moves                      | https://gbud.in/g8000m3 |
| 76               | Mate in 3 moves                      | https://gbud.in/g3fr713 |
| 77               | Mate in 3 moves                      | https://gbud.in/gbjq8c3 |
| 78<br><b>7</b> 8 | Mate in 3 moves                      | https://gbud.in/gcmktp3 |
| 79               | Gain opponent's queen in 3 moves     | https://gbud.in/g1yntt3 |
| 80               | Mate in 3 moves                      | https://gbud.in/gvgnj63 |
| 81               | Mate in 4 moves                      | https://gbud.in/gslqnl3 |
| 82               | Gain knight                          | https://gbud.in/gmnjzj3 |