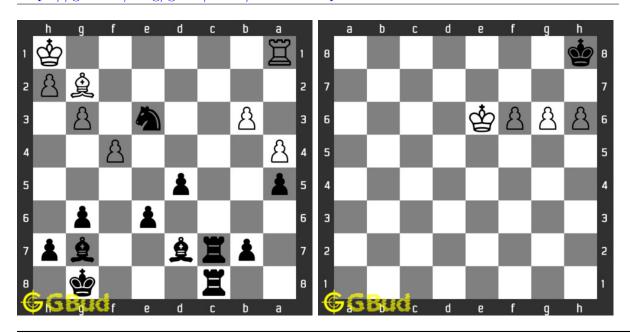

| No | Description                     | Puzzle Link             |
|----|---------------------------------|-------------------------|
| 5  | Check mate in three moves       | https://gbud.in/gvpz6s3 |
| 6  | Gain opponent queen             | https://gbud.in/gqpcpm3 |
| 7  | Check mate in three moves       | https://gbud.in/gkgs8k3 |
| 8  | Check mate in five moves        | https://gbud.in/gp2cnb3 |
| 9  | Check mate in three moves       | https://gbud.in/gzks7z3 |
| 10 | Check mate in three moves       | https://gbud.in/g7y19t3 |
| 11 | Mate in 2 moves                 | https://gbud.in/g6lg9p3 |
| 12 | Mate in 4 moves                 | https://gbud.in/g8ty433 |
| 13 | Gain rook                       | https://gbud.in/gsbl203 |
| 14 | Mate in 3 moves                 | https://gbud.in/glr5vl3 |
| 15 | Mate in 3 moves                 | https://gbud.in/grd5h63 |
| 16 | Mate in 3 moves                 | https://gbud.in/glw9q33 |
| 17 | Mate in 3 moves                 | https://gbud.in/g1zxd33 |
| 18 | Mate in 3 moves                 | https://gbud.in/g3v3nc3 |
| 19 | Mate in 3 moves                 | https://gbud.in/gwf9vy3 |
| 20 | Mate in 3 moves                 | https://gbud.in/glk1bh3 |
| 21 | Mate in 3 moves                 | https://gbud.in/gysbk53 |
| 22 | Mate in 3 moves                 | https://gbud.in/ggbrx43 |
| 23 | Mate in 5 moves                 | https://gbud.in/g5mlr03 |
| 24 | Which are the best 5 moves next | https://gbud.in/g3kvbc3 |
| 25 | Mate in 3 moves                 | https://gbud.in/g49z063 |
| 26 | Avoid checkmate in 2 moves      | https://gbud.in/gh79rn3 |
| 27 | Mate in 2 moves                 | https://gbud.in/g10bvj3 |
| 28 | Mate in 6 moves                 | https://gbud.in/g8hdkp3 |
| 29 | Mate in 3 moves                 | https://gbud.in/gdzqq33 |
| 30 | Gain queen                      | https://gbud.in/gck4bv3 |
| 31 | Mate in 3 moves                 | https://gbud.in/gmvyfz3 |
| 32 | Mate in 3 moves                 | https://gbud.in/gj6xmy3 |
| 33 | Mate in 4 moves                 | https://gbud.in/gfqljn3 |
| 34 | Mate in 3 moves                 | https://gbud.in/g7d1w43 |
| 35 | Mate in 3 moves                 | https://gbud.in/gnnmrt3 |
| 36 | How will you promote your pawn? | https://gbud.in/gr9fd93 |
| 37 | Mate in 3 moves                 | https://gbud.in/gbxtbw3 |
| 38 | Get a queen in 5 moves          | https://gbud.in/g7f4kb3 |
| 39 | Mate in 3 moves                 | https://gbud.in/gfwngy3 |
| 40 | Gain queen                      | https://gbud.in/gj8xcw3 |
| 41 | Mate in 4 moves                 | https://gbud.in/ggng8v3 |
| 42 | Stop opponent's promotion       | https://gbud.in/g23rtl3 |
| 43 | Mate in 4 moves                 | https://gbud.in/ghh2zs3 |

| No               | Description                          | Puzzle Link             |
|------------------|--------------------------------------|-------------------------|
| $\overline{44}$  | Mate in 4 moves                      | https://gbud.in/g0qnq63 |
| 45               | Mate in 3 moves                      | https://gbud.in/g7rsng3 |
| 46               | Stalemate and draw                   | https://gbud.in/gbd5gm3 |
| 47               | Mate in 3 moves                      | https://gbud.in/g65rcq3 |
| 48               | Mate in 3 moves                      | https://gbud.in/gr0hk73 |
| 49               | Mate in 4 moves                      | https://gbud.in/gfbnbx3 |
| 50               | Mate in 4 moves                      | https://gbud.in/gtzjjf3 |
| 51               | Mate in 4 moves                      | https://gbud.in/gqsvnm3 |
| 52               | Mate in 3 moves                      | https://gbud.in/gg3hnb3 |
| 53               | Promote your pawn in 4 moves         | https://gbud.in/g8fv873 |
| 54               | Gain rook                            | https://gbud.in/g6p0yn3 |
| 55               | Gain queen                           | https://gbud.in/gq803r3 |
| 56               | Get a queen in 5 moves               | https://gbud.in/gq1h0n3 |
| 57               | Mate in 2 moves                      | https://gbud.in/gnt8lf3 |
| 58               | Gain knight                          | https://gbud.in/gkmlfj3 |
| 59               | Mate in 2 moves                      | https://gbud.in/glp46c3 |
| 60               | Mate in 3 moves                      | https://gbud.in/ghdxs03 |
| 61               | Mate in 3 moves                      | https://gbud.in/gbkl733 |
| 62               | Get a queen in 4 moves               | https://gbud.in/gdn8613 |
| 63               | Mate in 2 moves                      | https://gbud.in/gh9jfq3 |
| 64               | Mate in 2 moves                      | https://gbud.in/gngrv93 |
| 65               | Mate in 2 moves                      | https://gbud.in/g1pd283 |
| 66               | Mate in 3 moves                      | https://gbud.in/gkwfcp3 |
| 67               | Mate in 4 moves                      | https://gbud.in/g047j13 |
| 68               | Mate in 3 moves                      | https://gbud.in/g1lyv63 |
| 69               | Capture opponent's pawn in two moves | https://gbud.in/gppqff3 |
| 70               | Mate in 3 moves                      | https://gbud.in/g1qz143 |
| 71               | Get a queen in 4 moves               | https://gbud.in/g32x8d3 |
| 72               | Mate in 3 moves                      | https://gbud.in/gp5wz43 |
| 73               | Gain opponent's queen                | https://gbud.in/gwf1w93 |
| 74               | Mate in 3 moves                      | https://gbud.in/gxs34t3 |
| 75               | Mate in 4 moves                      | https://gbud.in/g8000m3 |
| 76               | Mate in 3 moves                      | https://gbud.in/g3fr713 |
| 77               | Mate in 3 moves                      | https://gbud.in/gbjq8c3 |
| 78<br><b>7</b> 8 | Mate in 3 moves                      | https://gbud.in/gcmktp3 |
| 79               | Gain opponent's queen in 3 moves     | https://gbud.in/g1yntt3 |
| 80               | Mate in 3 moves                      | https://gbud.in/gvgnj63 |
| 81               | Mate in 4 moves                      | https://gbud.in/gslqnl3 |
| 82               | Gain knight                          | https://gbud.in/gmnjzj3 |