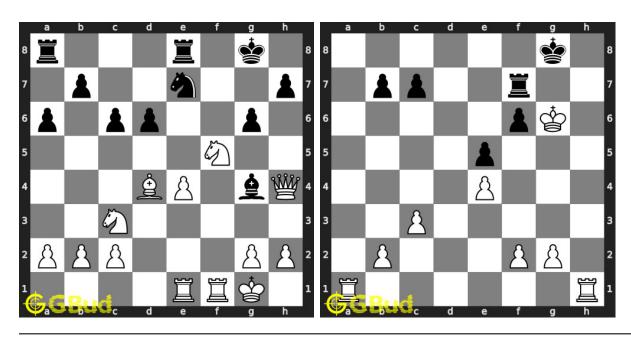

| No | Description                     | Puzzle Link             |
|----|---------------------------------|-------------------------|
| 5  | Check mate in three moves       | https://gbud.in/gvpz6s3 |
| 6  | Gain opponent queen             | https://gbud.in/gqpcpm3 |
| 7  | Check mate in three moves       | https://gbud.in/gkgs8k3 |
| 8  | Check mate in five moves        | https://gbud.in/gp2cnb3 |
| 9  | Check mate in three moves       | https://gbud.in/gzks7z3 |
| 10 | Check mate in three moves       | https://gbud.in/g7y19t3 |
| 11 | Mate in 2 moves                 | https://gbud.in/g6lg9p3 |
| 12 | Mate in 4 moves                 | https://gbud.in/g8ty433 |
| 13 | Gain rook                       | https://gbud.in/gsbl203 |
| 14 | Mate in 3 moves                 | https://gbud.in/glr5vl3 |
| 15 | Mate in 3 moves                 | https://gbud.in/grd5h63 |
| 16 | Mate in 3 moves                 | https://gbud.in/glw9q33 |
| 17 | Mate in 3 moves                 | https://gbud.in/g1zxd33 |
| 18 | Mate in 3 moves                 | https://gbud.in/g3v3nc3 |
| 19 | Mate in 3 moves                 | https://gbud.in/gwf9vy3 |
| 20 | Mate in 3 moves                 | https://gbud.in/glk1bh3 |
| 21 | Mate in 3 moves                 | https://gbud.in/gysbk53 |
| 22 | Mate in 3 moves                 | https://gbud.in/ggbrx43 |
| 23 | Mate in 5 moves                 | https://gbud.in/g5mlr03 |
| 24 | Which are the best 5 moves next | https://gbud.in/g3kvbc3 |
| 25 | Mate in 3 moves                 | https://gbud.in/g49z063 |
| 26 | Avoid checkmate in 2 moves      | https://gbud.in/gh79rn3 |
| 27 | Mate in 2 moves                 | https://gbud.in/g10bvj3 |
| 28 | Mate in 6 moves                 | https://gbud.in/g8hdkp3 |
| 29 | Mate in 3 moves                 | https://gbud.in/gdzqq33 |
| 30 | Gain queen                      | https://gbud.in/gck4bv3 |
| 31 | Mate in 3 moves                 | https://gbud.in/gmvyfz3 |
| 32 | Mate in 3 moves                 | https://gbud.in/gj6xmy3 |
| 33 | Mate in 4 moves                 | https://gbud.in/gfqljn3 |
| 34 | Mate in 3 moves                 | https://gbud.in/g7d1w43 |
| 35 | Mate in 3 moves                 | https://gbud.in/gnnmrt3 |
| 36 | How will you promote your pawn? | https://gbud.in/gr9fd93 |
| 37 | Mate in 3 moves                 | https://gbud.in/gbxtbw3 |
| 38 | Get a queen in 5 moves          | https://gbud.in/g7f4kb3 |
| 39 | Mate in 3 moves                 | https://gbud.in/gfwngy3 |
| 40 | Gain queen                      | https://gbud.in/gj8xcw3 |
| 41 | Mate in 4 moves                 | https://gbud.in/ggng8v3 |
| 42 | Stop opponent's promotion       | https://gbud.in/g23rtl3 |
| 43 | Mate in 4 moves                 | https://gbud.in/ghh2zs3 |