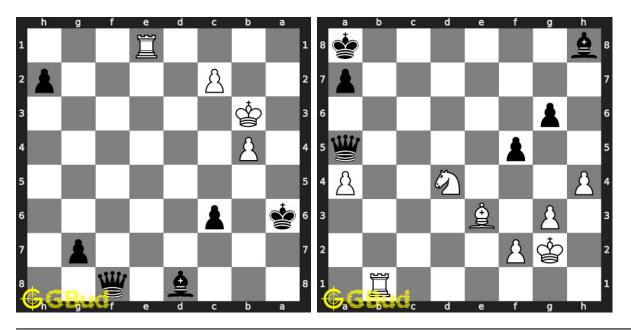

| No | Description                     | Puzzle Link             |
|----|---------------------------------|-------------------------|
| 5  | Check mate in three moves       | https://gbud.in/gvpz6s3 |
| 6  | Gain opponent queen             | https://gbud.in/gqpcpm3 |
| 7  | Check mate in three moves       | https://gbud.in/gkgs8k3 |
| 8  | Check mate in five moves        | https://gbud.in/gp2cnb3 |
| 9  | Check mate in three moves       | https://gbud.in/gzks7z3 |
| 10 | Check mate in three moves       | https://gbud.in/g7y19t3 |
| 11 | Mate in 2 moves                 | https://gbud.in/g6lg9p3 |
| 12 | Mate in 4 moves                 | https://gbud.in/g8ty433 |
| 13 | Gain rook                       | https://gbud.in/gsbl203 |
| 14 | Mate in 3 moves                 | https://gbud.in/glr5vl3 |
| 15 | Mate in 3 moves                 | https://gbud.in/grd5h63 |
| 16 | Mate in 3 moves                 | https://gbud.in/glw9q33 |
| 17 | Mate in 3 moves                 | https://gbud.in/g1zxd33 |
| 18 | Mate in 3 moves                 | https://gbud.in/g3v3nc3 |
| 19 | Mate in 3 moves                 | https://gbud.in/gwf9vy3 |
| 20 | Mate in 3 moves                 | https://gbud.in/glk1bh3 |
| 21 | Mate in 3 moves                 | https://gbud.in/gysbk53 |
| 22 | Mate in 3 moves                 | https://gbud.in/ggbrx43 |
| 23 | Mate in 5 moves                 | https://gbud.in/g5mlr03 |
| 24 | Which are the best 5 moves next | https://gbud.in/g3kvbc3 |
| 25 | Mate in 3 moves                 | https://gbud.in/g49z063 |
| 26 | Avoid checkmate in 2 moves      | https://gbud.in/gh79rn3 |
| 27 | Mate in 2 moves                 | https://gbud.in/g10bvj3 |
| 28 | Mate in 6 moves                 | https://gbud.in/g8hdkp3 |
| 29 | Mate in 3 moves                 | https://gbud.in/gdzqq33 |
| 30 | Gain queen                      | https://gbud.in/gck4bv3 |
| 31 | Mate in 3 moves                 | https://gbud.in/gmvyfz3 |
| 32 | Mate in 3 moves                 | https://gbud.in/gj6xmy3 |
| 33 | Mate in 4 moves                 | https://gbud.in/gfqljn3 |
| 34 | Mate in 3 moves                 | https://gbud.in/g7d1w43 |
| 35 | Mate in 3 moves                 | https://gbud.in/gnnmrt3 |
| 36 | How will you promote your pawn? | https://gbud.in/gr9fd93 |
| 37 | Mate in 3 moves                 | https://gbud.in/gbxtbw3 |
| 38 | Get a queen in 5 moves          | https://gbud.in/g7f4kb3 |
| 39 | Mate in 3 moves                 | https://gbud.in/gfwngy3 |
| 40 | Gain queen                      | https://gbud.in/gj8xcw3 |
| 41 | Mate in 4 moves                 | https://gbud.in/ggng8v3 |
| 42 | Stop opponent's promotion       | https://gbud.in/g23rtl3 |
| 43 | Mate in 4 moves                 | https://gbud.in/ghh2zs3 |

| No               | Description                          | Puzzle Link             |
|------------------|--------------------------------------|-------------------------|
| $\overline{44}$  | Mate in 4 moves                      | https://gbud.in/g0qnq63 |
| 45               | Mate in 3 moves                      | https://gbud.in/g7rsng3 |
| 46               | Stalemate and draw                   | https://gbud.in/gbd5gm3 |
| 47               | Mate in 3 moves                      | https://gbud.in/g65rcq3 |
| 48               | Mate in 3 moves                      | https://gbud.in/gr0hk73 |
| 49               | Mate in 4 moves                      | https://gbud.in/gfbnbx3 |
| 50               | Mate in 4 moves                      | https://gbud.in/gtzjjf3 |
| 51               | Mate in 4 moves                      | https://gbud.in/gqsvnm3 |
| 52               | Mate in 3 moves                      | https://gbud.in/gg3hnb3 |
| 53               | Promote your pawn in 4 moves         | https://gbud.in/g8fv873 |
| 54               | Gain rook                            | https://gbud.in/g6p0yn3 |
| 55               | Gain queen                           | https://gbud.in/gq803r3 |
| 56               | Get a queen in 5 moves               | https://gbud.in/gq1h0n3 |
| 57               | Mate in 2 moves                      | https://gbud.in/gnt8lf3 |
| 58               | Gain knight                          | https://gbud.in/gkmlfj3 |
| 59               | Mate in 2 moves                      | https://gbud.in/glp46c3 |
| 60               | Mate in 3 moves                      | https://gbud.in/ghdxs03 |
| 61               | Mate in 3 moves                      | https://gbud.in/gbkl733 |
| 62               | Get a queen in 4 moves               | https://gbud.in/gdn8613 |
| 63               | Mate in 2 moves                      | https://gbud.in/gh9jfq3 |
| 64               | Mate in 2 moves                      | https://gbud.in/gngrv93 |
| 65               | Mate in 2 moves                      | https://gbud.in/g1pd283 |
| 66               | Mate in 3 moves                      | https://gbud.in/gkwfcp3 |
| 67               | Mate in 4 moves                      | https://gbud.in/g047j13 |
| 68               | Mate in 3 moves                      | https://gbud.in/g1lyv63 |
| 69               | Capture opponent's pawn in two moves | https://gbud.in/gppqff3 |
| 70               | Mate in 3 moves                      | https://gbud.in/g1qz143 |
| 71               | Get a queen in 4 moves               | https://gbud.in/g32x8d3 |
| 72               | Mate in 3 moves                      | https://gbud.in/gp5wz43 |
| 73               | Gain opponent's queen                | https://gbud.in/gwf1w93 |
| 74               | Mate in 3 moves                      | https://gbud.in/gxs34t3 |
| 75               | Mate in 4 moves                      | https://gbud.in/g8000m3 |
| 76               | Mate in 3 moves                      | https://gbud.in/g3fr713 |
| 77               | Mate in 3 moves                      | https://gbud.in/gbjq8c3 |
| 78<br><b>7</b> 8 | Mate in 3 moves                      | https://gbud.in/gcmktp3 |
| 79               | Gain opponent's queen in 3 moves     | https://gbud.in/g1yntt3 |
| 80               | Mate in 3 moves                      | https://gbud.in/gvgnj63 |
| 81               | Mate in 4 moves                      | https://gbud.in/gslqnl3 |
| 82               | Gain knight                          | https://gbud.in/gmnjzj3 |