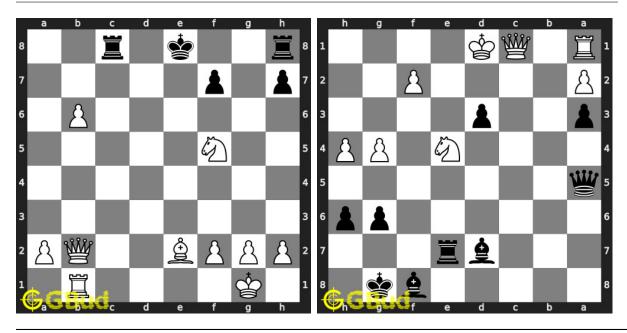

| No | Description                     | Puzzle Link             |
|----|---------------------------------|-------------------------|
| 5  | Check mate in three moves       | https://gbud.in/gvpz6s3 |
| 6  | Gain opponent queen             | https://gbud.in/gqpcpm3 |
| 7  | Check mate in three moves       | https://gbud.in/gkgs8k3 |
| 8  | Check mate in five moves        | https://gbud.in/gp2cnb3 |
| 9  | Check mate in three moves       | https://gbud.in/gzks7z3 |
| 10 | Check mate in three moves       | https://gbud.in/g7y19t3 |
| 11 | Mate in 2 moves                 | https://gbud.in/g6lg9p3 |
| 12 | Mate in 4 moves                 | https://gbud.in/g8ty433 |
| 13 | Gain rook                       | https://gbud.in/gsbl203 |
| 14 | Mate in 3 moves                 | https://gbud.in/glr5vl3 |
| 15 | Mate in 3 moves                 | https://gbud.in/grd5h63 |
| 16 | Mate in 3 moves                 | https://gbud.in/glw9q33 |
| 17 | Mate in 3 moves                 | https://gbud.in/g1zxd33 |
| 18 | Mate in 3 moves                 | https://gbud.in/g3v3nc3 |
| 19 | Mate in 3 moves                 | https://gbud.in/gwf9vy3 |
| 20 | Mate in 3 moves                 | https://gbud.in/glk1bh3 |
| 21 | Mate in 3 moves                 | https://gbud.in/gysbk53 |
| 22 | Mate in 3 moves                 | https://gbud.in/ggbrx43 |
| 23 | Mate in 5 moves                 | https://gbud.in/g5mlr03 |
| 24 | Which are the best 5 moves next | https://gbud.in/g3kvbc3 |
| 25 | Mate in 3 moves                 | https://gbud.in/g49z063 |
| 26 | Avoid checkmate in 2 moves      | https://gbud.in/gh79rn3 |
| 27 | Mate in 2 moves                 | https://gbud.in/g10bvj3 |
| 28 | Mate in 6 moves                 | https://gbud.in/g8hdkp3 |
| 29 | Mate in 3 moves                 | https://gbud.in/gdzqq33 |
| 30 | Gain queen                      | https://gbud.in/gck4bv3 |
| 31 | Mate in 3 moves                 | https://gbud.in/gmvyfz3 |
| 32 | Mate in 3 moves                 | https://gbud.in/gj6xmy3 |
| 33 | Mate in 4 moves                 | https://gbud.in/gfqljn3 |
| 34 | Mate in 3 moves                 | https://gbud.in/g7d1w43 |
| 35 | Mate in 3 moves                 | https://gbud.in/gnnmrt3 |
| 36 | How will you promote your pawn? | https://gbud.in/gr9fd93 |
| 37 | Mate in 3 moves                 | https://gbud.in/gbxtbw3 |
| 38 | Get a queen in 5 moves          | https://gbud.in/g7f4kb3 |
| 39 | Mate in 3 moves                 | https://gbud.in/gfwngy3 |
| 40 | Gain queen                      | https://gbud.in/gj8xcw3 |
| 41 | Mate in 4 moves                 | https://gbud.in/ggng8v3 |
| 42 | Stop opponent's promotion       | https://gbud.in/g23rtl3 |
| 43 | Mate in 4 moves                 | https://gbud.in/ghh2zs3 |

| No               | Description                          | Puzzle Link             |
|------------------|--------------------------------------|-------------------------|
| $\overline{44}$  | Mate in 4 moves                      | https://gbud.in/g0qnq63 |
| 45               | Mate in 3 moves                      | https://gbud.in/g7rsng3 |
| 46               | Stalemate and draw                   | https://gbud.in/gbd5gm3 |
| 47               | Mate in 3 moves                      | https://gbud.in/g65rcq3 |
| 48               | Mate in 3 moves                      | https://gbud.in/gr0hk73 |
| 49               | Mate in 4 moves                      | https://gbud.in/gfbnbx3 |
| 50               | Mate in 4 moves                      | https://gbud.in/gtzjjf3 |
| 51               | Mate in 4 moves                      | https://gbud.in/gqsvnm3 |
| 52               | Mate in 3 moves                      | https://gbud.in/gg3hnb3 |
| 53               | Promote your pawn in 4 moves         | https://gbud.in/g8fv873 |
| 54               | Gain rook                            | https://gbud.in/g6p0yn3 |
| 55               | Gain queen                           | https://gbud.in/gq803r3 |
| 56               | Get a queen in 5 moves               | https://gbud.in/gq1h0n3 |
| 57               | Mate in 2 moves                      | https://gbud.in/gnt8lf3 |
| 58               | Gain knight                          | https://gbud.in/gkmlfj3 |
| 59               | Mate in 2 moves                      | https://gbud.in/glp46c3 |
| 60               | Mate in 3 moves                      | https://gbud.in/ghdxs03 |
| 61               | Mate in 3 moves                      | https://gbud.in/gbkl733 |
| 62               | Get a queen in 4 moves               | https://gbud.in/gdn8613 |
| 63               | Mate in 2 moves                      | https://gbud.in/gh9jfq3 |
| 64               | Mate in 2 moves                      | https://gbud.in/gngrv93 |
| 65               | Mate in 2 moves                      | https://gbud.in/g1pd283 |
| 66               | Mate in 3 moves                      | https://gbud.in/gkwfcp3 |
| 67               | Mate in 4 moves                      | https://gbud.in/g047j13 |
| 68               | Mate in 3 moves                      | https://gbud.in/g1lyv63 |
| 69               | Capture opponent's pawn in two moves | https://gbud.in/gppqff3 |
| 70               | Mate in 3 moves                      | https://gbud.in/g1qz143 |
| 71               | Get a queen in 4 moves               | https://gbud.in/g32x8d3 |
| 72               | Mate in 3 moves                      | https://gbud.in/gp5wz43 |
| 73               | Gain opponent's queen                | https://gbud.in/gwf1w93 |
| 74               | Mate in 3 moves                      | https://gbud.in/gxs34t3 |
| 75               | Mate in 4 moves                      | https://gbud.in/g8000m3 |
| 76               | Mate in 3 moves                      | https://gbud.in/g3fr713 |
| 77               | Mate in 3 moves                      | https://gbud.in/gbjq8c3 |
| 78<br><b>7</b> 8 | Mate in 3 moves                      | https://gbud.in/gcmktp3 |
| 79               | Gain opponent's queen in 3 moves     | https://gbud.in/g1yntt3 |
| 80               | Mate in 3 moves                      | https://gbud.in/gvgnj63 |
| 81               | Mate in 4 moves                      | https://gbud.in/gslqnl3 |
| 82               | Gain knight                          | https://gbud.in/gmnjzj3 |