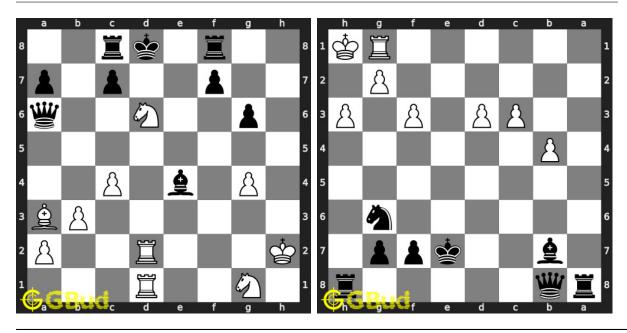

| No | Description                     | Puzzle Link             |
|----|---------------------------------|-------------------------|
| 5  | Check mate in three moves       | https://gbud.in/gvpz6s3 |
| 6  | Gain opponent queen             | https://gbud.in/gqpcpm3 |
| 7  | Check mate in three moves       | https://gbud.in/gkgs8k3 |
| 8  | Check mate in five moves        | https://gbud.in/gp2cnb3 |
| 9  | Check mate in three moves       | https://gbud.in/gzks7z3 |
| 10 | Check mate in three moves       | https://gbud.in/g7y19t3 |
| 11 | Mate in 2 moves                 | https://gbud.in/g6lg9p3 |
| 12 | Mate in 4 moves                 | https://gbud.in/g8ty433 |
| 13 | Gain rook                       | https://gbud.in/gsbl203 |
| 14 | Mate in 3 moves                 | https://gbud.in/glr5vl3 |
| 15 | Mate in 3 moves                 | https://gbud.in/grd5h63 |
| 16 | Mate in 3 moves                 | https://gbud.in/glw9q33 |
| 17 | Mate in 3 moves                 | https://gbud.in/g1zxd33 |
| 18 | Mate in 3 moves                 | https://gbud.in/g3v3nc3 |
| 19 | Mate in 3 moves                 | https://gbud.in/gwf9vy3 |
| 20 | Mate in 3 moves                 | https://gbud.in/glk1bh3 |
| 21 | Mate in 3 moves                 | https://gbud.in/gysbk53 |
| 22 | Mate in 3 moves                 | https://gbud.in/ggbrx43 |
| 23 | Mate in 5 moves                 | https://gbud.in/g5mlr03 |
| 24 | Which are the best 5 moves next | https://gbud.in/g3kvbc3 |
| 25 | Mate in 3 moves                 | https://gbud.in/g49z063 |
| 26 | Avoid checkmate in 2 moves      | https://gbud.in/gh79rn3 |
| 27 | Mate in 2 moves                 | https://gbud.in/g10bvj3 |
| 28 | Mate in 6 moves                 | https://gbud.in/g8hdkp3 |
| 29 | Mate in 3 moves                 | https://gbud.in/gdzqq33 |
| 30 | Gain queen                      | https://gbud.in/gck4bv3 |
| 31 | Mate in 3 moves                 | https://gbud.in/gmvyfz3 |
| 32 | Mate in 3 moves                 | https://gbud.in/gj6xmy3 |
| 33 | Mate in 4 moves                 | https://gbud.in/gfqljn3 |
| 34 | Mate in 3 moves                 | https://gbud.in/g7d1w43 |
| 35 | Mate in 3 moves                 | https://gbud.in/gnnmrt3 |
| 36 | How will you promote your pawn? | https://gbud.in/gr9fd93 |
| 37 | Mate in 3 moves                 | https://gbud.in/gbxtbw3 |
| 38 | Get a queen in 5 moves          | https://gbud.in/g7f4kb3 |
| 39 | Mate in 3 moves                 | https://gbud.in/gfwngy3 |
| 40 | Gain queen                      | https://gbud.in/gj8xcw3 |
| 41 | Mate in 4 moves                 | https://gbud.in/ggng8v3 |
| 42 | Stop opponent's promotion       | https://gbud.in/g23rtl3 |
| 43 | Mate in 4 moves                 | https://gbud.in/ghh2zs3 |

| No               | Description                          | Puzzle Link             |
|------------------|--------------------------------------|-------------------------|
| $\overline{44}$  | Mate in 4 moves                      | https://gbud.in/g0qnq63 |
| 45               | Mate in 3 moves                      | https://gbud.in/g7rsng3 |
| 46               | Stalemate and draw                   | https://gbud.in/gbd5gm3 |
| 47               | Mate in 3 moves                      | https://gbud.in/g65rcq3 |
| 48               | Mate in 3 moves                      | https://gbud.in/gr0hk73 |
| 49               | Mate in 4 moves                      | https://gbud.in/gfbnbx3 |
| 50               | Mate in 4 moves                      | https://gbud.in/gtzjjf3 |
| 51               | Mate in 4 moves                      | https://gbud.in/gqsvnm3 |
| 52               | Mate in 3 moves                      | https://gbud.in/gg3hnb3 |
| 53               | Promote your pawn in 4 moves         | https://gbud.in/g8fv873 |
| 54               | Gain rook                            | https://gbud.in/g6p0yn3 |
| 55               | Gain queen                           | https://gbud.in/gq803r3 |
| 56               | Get a queen in 5 moves               | https://gbud.in/gq1h0n3 |
| 57               | Mate in 2 moves                      | https://gbud.in/gnt8lf3 |
| 58               | Gain knight                          | https://gbud.in/gkmlfj3 |
| 59               | Mate in 2 moves                      | https://gbud.in/glp46c3 |
| 60               | Mate in 3 moves                      | https://gbud.in/ghdxs03 |
| 61               | Mate in 3 moves                      | https://gbud.in/gbkl733 |
| 62               | Get a queen in 4 moves               | https://gbud.in/gdn8613 |
| 63               | Mate in 2 moves                      | https://gbud.in/gh9jfq3 |
| 64               | Mate in 2 moves                      | https://gbud.in/gngrv93 |
| 65               | Mate in 2 moves                      | https://gbud.in/g1pd283 |
| 66               | Mate in 3 moves                      | https://gbud.in/gkwfcp3 |
| 67               | Mate in 4 moves                      | https://gbud.in/g047j13 |
| 68               | Mate in 3 moves                      | https://gbud.in/g1lyv63 |
| 69               | Capture opponent's pawn in two moves | https://gbud.in/gppqff3 |
| 70               | Mate in 3 moves                      | https://gbud.in/g1qz143 |
| 71               | Get a queen in 4 moves               | https://gbud.in/g32x8d3 |
| 72               | Mate in 3 moves                      | https://gbud.in/gp5wz43 |
| 73               | Gain opponent's queen                | https://gbud.in/gwf1w93 |
| 74               | Mate in 3 moves                      | https://gbud.in/gxs34t3 |
| 75               | Mate in 4 moves                      | https://gbud.in/g8000m3 |
| 76               | Mate in 3 moves                      | https://gbud.in/g3fr713 |
| 77               | Mate in 3 moves                      | https://gbud.in/gbjq8c3 |
| 78<br><b>7</b> 8 | Mate in 3 moves                      | https://gbud.in/gcmktp3 |
| 79               | Gain opponent's queen in 3 moves     | https://gbud.in/g1yntt3 |
| 80               | Mate in 3 moves                      | https://gbud.in/gvgnj63 |
| 81               | Mate in 4 moves                      | https://gbud.in/gslqnl3 |
| 82               | Gain knight                          | https://gbud.in/gmnjzj3 |