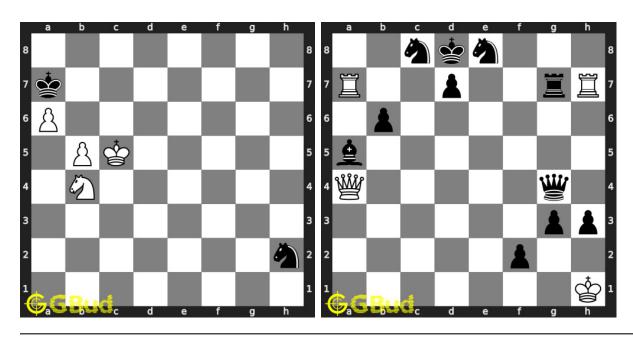

#### 1.1 List of hard chess puzzles

| No | Description               | Puzzle Link             |
|----|---------------------------|-------------------------|
| 1  | Gain a piece or checkmate | https://gbud.in/g4jv8q3 |
| 2  | Gain a piece              | https://gbud.in/gpr3qz3 |
| 3  | Check mate in three moves | https://gbud.in/g4v13y3 |
| 4  | Check mate in three moves | https://gbud.in/g3phn23 |