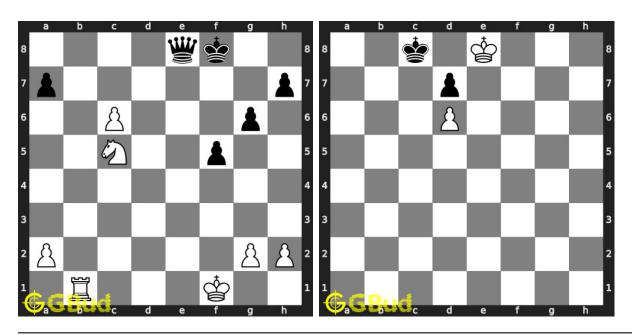

| No | Description                     | Puzzle Link             |
|----|---------------------------------|-------------------------|
| 5  | Check mate in three moves       | https://gbud.in/gvpz6s3 |
| 6  | Gain opponent queen             | https://gbud.in/gqpcpm3 |
| 7  | Check mate in three moves       | https://gbud.in/gkgs8k3 |
| 8  | Check mate in five moves        | https://gbud.in/gp2cnb3 |
| 9  | Check mate in three moves       | https://gbud.in/gzks7z3 |
| 10 | Check mate in three moves       | https://gbud.in/g7y19t3 |
| 11 | Mate in 2 moves                 | https://gbud.in/g6lg9p3 |
| 12 | Mate in 4 moves                 | https://gbud.in/g8ty433 |
| 13 | Gain rook                       | https://gbud.in/gsbl203 |
| 14 | Mate in 3 moves                 | https://gbud.in/glr5vl3 |
| 15 | Mate in 3 moves                 | https://gbud.in/grd5h63 |
| 16 | Mate in 3 moves                 | https://gbud.in/glw9q33 |
| 17 | Mate in 3 moves                 | https://gbud.in/g1zxd33 |
| 18 | Mate in 3 moves                 | https://gbud.in/g3v3nc3 |
| 19 | Mate in 3 moves                 | https://gbud.in/gwf9vy3 |
| 20 | Mate in 3 moves                 | https://gbud.in/glk1bh3 |
| 21 | Mate in 3 moves                 | https://gbud.in/gysbk53 |
| 22 | Mate in 3 moves                 | https://gbud.in/ggbrx43 |
| 23 | Mate in 5 moves                 | https://gbud.in/g5mlr03 |
| 24 | Which are the best 5 moves next | https://gbud.in/g3kvbc3 |
| 25 | Mate in 3 moves                 | https://gbud.in/g49z063 |
| 26 | Avoid checkmate in 2 moves      | https://gbud.in/gh79rn3 |
| 27 | Mate in 2 moves                 | https://gbud.in/g10bvj3 |
| 28 | Mate in 6 moves                 | https://gbud.in/g8hdkp3 |
| 29 | Mate in 3 moves                 | https://gbud.in/gdzqq33 |
| 30 | Gain queen                      | https://gbud.in/gck4bv3 |
| 31 | Mate in 3 moves                 | https://gbud.in/gmvyfz3 |
| 32 | Mate in 3 moves                 | https://gbud.in/gj6xmy3 |
| 33 | Mate in 4 moves                 | https://gbud.in/gfqljn3 |
| 34 | Mate in 3 moves                 | https://gbud.in/g7d1w43 |
| 35 | Mate in 3 moves                 | https://gbud.in/gnnmrt3 |
| 36 | How will you promote your pawn? | https://gbud.in/gr9fd93 |
| 37 | Mate in 3 moves                 | https://gbud.in/gbxtbw3 |
| 38 | Get a queen in 5 moves          | https://gbud.in/g7f4kb3 |
| 39 | Mate in 3 moves                 | https://gbud.in/gfwngy3 |
| 40 | Gain queen                      | https://gbud.in/gj8xcw3 |
| 41 | Mate in 4 moves                 | https://gbud.in/ggng8v3 |
| 42 | Stop opponent's promotion       | https://gbud.in/g23rtl3 |
| 43 | Mate in 4 moves                 | https://gbud.in/ghh2zs3 |

| No               | Description                          | Puzzle Link             |
|------------------|--------------------------------------|-------------------------|
| $\overline{44}$  | Mate in 4 moves                      | https://gbud.in/g0qnq63 |
| 45               | Mate in 3 moves                      | https://gbud.in/g7rsng3 |
| 46               | Stalemate and draw                   | https://gbud.in/gbd5gm3 |
| 47               | Mate in 3 moves                      | https://gbud.in/g65rcq3 |
| 48               | Mate in 3 moves                      | https://gbud.in/gr0hk73 |
| 49               | Mate in 4 moves                      | https://gbud.in/gfbnbx3 |
| 50               | Mate in 4 moves                      | https://gbud.in/gtzjjf3 |
| 51               | Mate in 4 moves                      | https://gbud.in/gqsvnm3 |
| 52               | Mate in 3 moves                      | https://gbud.in/gg3hnb3 |
| 53               | Promote your pawn in 4 moves         | https://gbud.in/g8fv873 |
| 54               | Gain rook                            | https://gbud.in/g6p0yn3 |
| 55               | Gain queen                           | https://gbud.in/gq803r3 |
| 56               | Get a queen in 5 moves               | https://gbud.in/gq1h0n3 |
| 57               | Mate in 2 moves                      | https://gbud.in/gnt8lf3 |
| 58               | Gain knight                          | https://gbud.in/gkmlfj3 |
| 59               | Mate in 2 moves                      | https://gbud.in/glp46c3 |
| 60               | Mate in 3 moves                      | https://gbud.in/ghdxs03 |
| 61               | Mate in 3 moves                      | https://gbud.in/gbkl733 |
| 62               | Get a queen in 4 moves               | https://gbud.in/gdn8613 |
| 63               | Mate in 2 moves                      | https://gbud.in/gh9jfq3 |
| 64               | Mate in 2 moves                      | https://gbud.in/gngrv93 |
| 65               | Mate in 2 moves                      | https://gbud.in/g1pd283 |
| 66               | Mate in 3 moves                      | https://gbud.in/gkwfcp3 |
| 67               | Mate in 4 moves                      | https://gbud.in/g047j13 |
| 68               | Mate in 3 moves                      | https://gbud.in/g1lyv63 |
| 69               | Capture opponent's pawn in two moves | https://gbud.in/gppqff3 |
| 70               | Mate in 3 moves                      | https://gbud.in/g1qz143 |
| 71               | Get a queen in 4 moves               | https://gbud.in/g32x8d3 |
| 72               | Mate in 3 moves                      | https://gbud.in/gp5wz43 |
| 73               | Gain opponent's queen                | https://gbud.in/gwf1w93 |
| 74               | Mate in 3 moves                      | https://gbud.in/gxs34t3 |
| 75               | Mate in 4 moves                      | https://gbud.in/g8000m3 |
| 76               | Mate in 3 moves                      | https://gbud.in/g3fr713 |
| 77               | Mate in 3 moves                      | https://gbud.in/gbjq8c3 |
| 78<br><b>7</b> 8 | Mate in 3 moves                      | https://gbud.in/gcmktp3 |
| 79               | Gain opponent's queen in 3 moves     | https://gbud.in/g1yntt3 |
| 80               | Mate in 3 moves                      | https://gbud.in/gvgnj63 |
| 81               | Mate in 4 moves                      | https://gbud.in/gslqnl3 |
| 82               | Gain knight                          | https://gbud.in/gmnjzj3 |