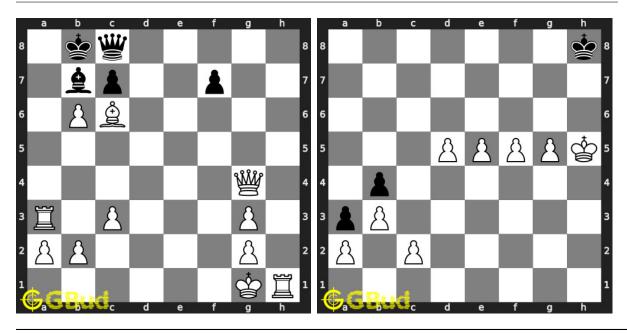

| No | Description                     | Puzzle Link             |
|----|---------------------------------|-------------------------|
| 5  | Check mate in three moves       | https://gbud.in/gvpz6s3 |
| 6  | Gain opponent queen             | https://gbud.in/gqpcpm3 |
| 7  | Check mate in three moves       | https://gbud.in/gkgs8k3 |
| 8  | Check mate in five moves        | https://gbud.in/gp2cnb3 |
| 9  | Check mate in three moves       | https://gbud.in/gzks7z3 |
| 10 | Check mate in three moves       | https://gbud.in/g7y19t3 |
| 11 | Mate in 2 moves                 | https://gbud.in/g6lg9p3 |
| 12 | Mate in 4 moves                 | https://gbud.in/g8ty433 |
| 13 | Gain rook                       | https://gbud.in/gsbl203 |
| 14 | Mate in 3 moves                 | https://gbud.in/glr5vl3 |
| 15 | Mate in 3 moves                 | https://gbud.in/grd5h63 |
| 16 | Mate in 3 moves                 | https://gbud.in/glw9q33 |
| 17 | Mate in 3 moves                 | https://gbud.in/g1zxd33 |
| 18 | Mate in 3 moves                 | https://gbud.in/g3v3nc3 |
| 19 | Mate in 3 moves                 | https://gbud.in/gwf9vy3 |
| 20 | Mate in 3 moves                 | https://gbud.in/glk1bh3 |
| 21 | Mate in 3 moves                 | https://gbud.in/gysbk53 |
| 22 | Mate in 3 moves                 | https://gbud.in/ggbrx43 |
| 23 | Mate in 5 moves                 | https://gbud.in/g5mlr03 |
| 24 | Which are the best 5 moves next | https://gbud.in/g3kvbc3 |
| 25 | Mate in 3 moves                 | https://gbud.in/g49z063 |
| 26 | Avoid checkmate in 2 moves      | https://gbud.in/gh79rn3 |
| 27 | Mate in 2 moves                 | https://gbud.in/g10bvj3 |
| 28 | Mate in 6 moves                 | https://gbud.in/g8hdkp3 |
| 29 | Mate in 3 moves                 | https://gbud.in/gdzqq33 |
| 30 | Gain queen                      | https://gbud.in/gck4bv3 |
| 31 | Mate in 3 moves                 | https://gbud.in/gmvyfz3 |
| 32 | Mate in 3 moves                 | https://gbud.in/gj6xmy3 |
| 33 | Mate in 4 moves                 | https://gbud.in/gfqljn3 |
| 34 | Mate in 3 moves                 | https://gbud.in/g7d1w43 |
| 35 | Mate in 3 moves                 | https://gbud.in/gnnmrt3 |
| 36 | How will you promote your pawn? | https://gbud.in/gr9fd93 |
| 37 | Mate in 3 moves                 | https://gbud.in/gbxtbw3 |
| 38 | Get a queen in 5 moves          | https://gbud.in/g7f4kb3 |
| 39 | Mate in 3 moves                 | https://gbud.in/gfwngy3 |
| 40 | Gain queen                      | https://gbud.in/gj8xcw3 |
| 41 | Mate in 4 moves                 | https://gbud.in/ggng8v3 |
| 42 | Stop opponent's promotion       | https://gbud.in/g23rtl3 |
| 43 | Mate in 4 moves                 | https://gbud.in/ghh2zs3 |

| No               | Description                          | Puzzle Link             |
|------------------|--------------------------------------|-------------------------|
| $\overline{44}$  | Mate in 4 moves                      | https://gbud.in/g0qnq63 |
| 45               | Mate in 3 moves                      | https://gbud.in/g7rsng3 |
| 46               | Stalemate and draw                   | https://gbud.in/gbd5gm3 |
| 47               | Mate in 3 moves                      | https://gbud.in/g65rcq3 |
| 48               | Mate in 3 moves                      | https://gbud.in/gr0hk73 |
| 49               | Mate in 4 moves                      | https://gbud.in/gfbnbx3 |
| 50               | Mate in 4 moves                      | https://gbud.in/gtzjjf3 |
| 51               | Mate in 4 moves                      | https://gbud.in/gqsvnm3 |
| 52               | Mate in 3 moves                      | https://gbud.in/gg3hnb3 |
| 53               | Promote your pawn in 4 moves         | https://gbud.in/g8fv873 |
| 54               | Gain rook                            | https://gbud.in/g6p0yn3 |
| 55               | Gain queen                           | https://gbud.in/gq803r3 |
| 56               | Get a queen in 5 moves               | https://gbud.in/gq1h0n3 |
| 57               | Mate in 2 moves                      | https://gbud.in/gnt8lf3 |
| 58               | Gain knight                          | https://gbud.in/gkmlfj3 |
| 59               | Mate in 2 moves                      | https://gbud.in/glp46c3 |
| 60               | Mate in 3 moves                      | https://gbud.in/ghdxs03 |
| 61               | Mate in 3 moves                      | https://gbud.in/gbkl733 |
| 62               | Get a queen in 4 moves               | https://gbud.in/gdn8613 |
| 63               | Mate in 2 moves                      | https://gbud.in/gh9jfq3 |
| 64               | Mate in 2 moves                      | https://gbud.in/gngrv93 |
| 65               | Mate in 2 moves                      | https://gbud.in/g1pd283 |
| 66               | Mate in 3 moves                      | https://gbud.in/gkwfcp3 |
| 67               | Mate in 4 moves                      | https://gbud.in/g047j13 |
| 68               | Mate in 3 moves                      | https://gbud.in/g1lyv63 |
| 69               | Capture opponent's pawn in two moves | https://gbud.in/gppqff3 |
| 70               | Mate in 3 moves                      | https://gbud.in/g1qz143 |
| 71               | Get a queen in 4 moves               | https://gbud.in/g32x8d3 |
| 72               | Mate in 3 moves                      | https://gbud.in/gp5wz43 |
| 73               | Gain opponent's queen                | https://gbud.in/gwf1w93 |
| 74               | Mate in 3 moves                      | https://gbud.in/gxs34t3 |
| 75               | Mate in 4 moves                      | https://gbud.in/g8000m3 |
| 76               | Mate in 3 moves                      | https://gbud.in/g3fr713 |
| 77               | Mate in 3 moves                      | https://gbud.in/gbjq8c3 |
| 78<br><b>7</b> 8 | Mate in 3 moves                      | https://gbud.in/gcmktp3 |
| 79               | Gain opponent's queen in 3 moves     | https://gbud.in/g1yntt3 |
| 80               | Mate in 3 moves                      | https://gbud.in/gvgnj63 |
| 81               | Mate in 4 moves                      | https://gbud.in/gslqnl3 |
| 82               | Gain knight                          | https://gbud.in/gmnjzj3 |