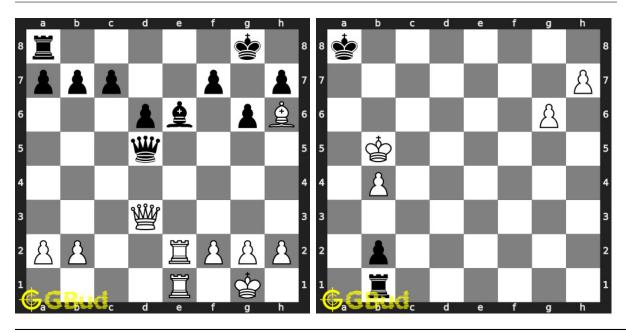

| No | Description                     | Puzzle Link             |
|----|---------------------------------|-------------------------|
| 5  | Check mate in three moves       | https://gbud.in/gvpz6s3 |
| 6  | Gain opponent queen             | https://gbud.in/gqpcpm3 |
| 7  | Check mate in three moves       | https://gbud.in/gkgs8k3 |
| 8  | Check mate in five moves        | https://gbud.in/gp2cnb3 |
| 9  | Check mate in three moves       | https://gbud.in/gzks7z3 |
| 10 | Check mate in three moves       | https://gbud.in/g7y19t3 |
| 11 | Mate in 2 moves                 | https://gbud.in/g6lg9p3 |
| 12 | Mate in 4 moves                 | https://gbud.in/g8ty433 |
| 13 | Gain rook                       | https://gbud.in/gsbl203 |
| 14 | Mate in 3 moves                 | https://gbud.in/glr5vl3 |
| 15 | Mate in 3 moves                 | https://gbud.in/grd5h63 |
| 16 | Mate in 3 moves                 | https://gbud.in/glw9q33 |
| 17 | Mate in 3 moves                 | https://gbud.in/g1zxd33 |
| 18 | Mate in 3 moves                 | https://gbud.in/g3v3nc3 |
| 19 | Mate in 3 moves                 | https://gbud.in/gwf9vy3 |
| 20 | Mate in 3 moves                 | https://gbud.in/glk1bh3 |
| 21 | Mate in 3 moves                 | https://gbud.in/gysbk53 |
| 22 | Mate in 3 moves                 | https://gbud.in/ggbrx43 |
| 23 | Mate in 5 moves                 | https://gbud.in/g5mlr03 |
| 24 | Which are the best 5 moves next | https://gbud.in/g3kvbc3 |
| 25 | Mate in 3 moves                 | https://gbud.in/g49z063 |
| 26 | Avoid checkmate in 2 moves      | https://gbud.in/gh79rn3 |
| 27 | Mate in 2 moves                 | https://gbud.in/g10bvj3 |
| 28 | Mate in 6 moves                 | https://gbud.in/g8hdkp3 |
| 29 | Mate in 3 moves                 | https://gbud.in/gdzqq33 |
| 30 | Gain queen                      | https://gbud.in/gck4bv3 |
| 31 | Mate in 3 moves                 | https://gbud.in/gmvyfz3 |
| 32 | Mate in 3 moves                 | https://gbud.in/gj6xmy3 |
| 33 | Mate in 4 moves                 | https://gbud.in/gfqljn3 |
| 34 | Mate in 3 moves                 | https://gbud.in/g7d1w43 |
| 35 | Mate in 3 moves                 | https://gbud.in/gnnmrt3 |
| 36 | How will you promote your pawn? | https://gbud.in/gr9fd93 |
| 37 | Mate in 3 moves                 | https://gbud.in/gbxtbw3 |
| 38 | Get a queen in 5 moves          | https://gbud.in/g7f4kb3 |
| 39 | Mate in 3 moves                 | https://gbud.in/gfwngy3 |
| 40 | Gain queen                      | https://gbud.in/gj8xcw3 |
| 41 | Mate in 4 moves                 | https://gbud.in/ggng8v3 |
| 42 | Stop opponent's promotion       | https://gbud.in/g23rtl3 |
| 43 | Mate in 4 moves                 | https://gbud.in/ghh2zs3 |